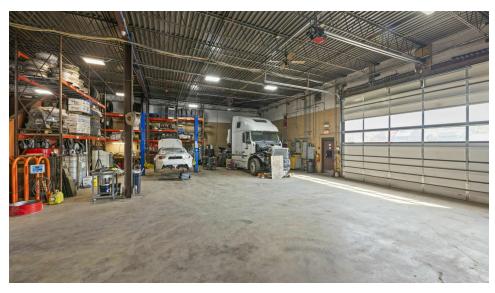

#### **PROPERTY HIGHLIGHTS**

6,500 SF Industrial Warehouse

· Trucking allowed

• 5 Drive in doors (3 are 14' high and 2 are 8' high)

• Office/Showroom Space/Sales Center: 3,500 SF

43,769 SF • 6 Private Offices, 6 Cubical open office space, and conference room

Year Built: 1989 • Electricity: 3 phase, 240 AMPS

\$12.95/SF NNN

Zoning: MFG • Two kitchens

Ceiling Height: 18 ft. • Furniture included

Drive In Doors: 5 • Link for Property Video:

Taxes (2023): \$40,519.73 • https://www.youtube.com/shorts/3LEGW1z5xCA?feature=share