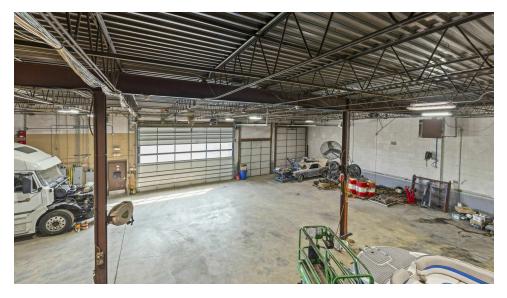

#### **PROPERTY HIGHLIGHTS**

6,500 SF Industrial Warehouse

· Trucking allowed

• 5 Drive in doors (3 are 14' high and 2 are 8' high)

• Office/Showroom Space/Sales Center: 3,500 SF

43,769 SF • 6 Private Offices, 6 Cubical open office space, and conference room

Year Built: 1989 • Electricity: 3 phase, 240 AMPS

\$12.95/SF NNN

Zoning: MFG • Two kitchens

Ceiling Height: 18 ft. • Furniture included

Drive In Doors: 5 • Link for Property Video:

Taxes (2023): \$40,519.73 • https://www.youtube.com/shorts/3LEGW1z5xCA?feature=share