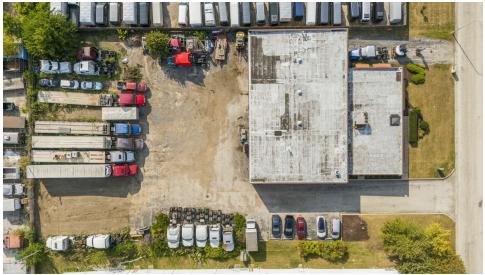

#### **PROPERTY HIGHLIGHTS**

6,500 SF Industrial Warehouse

· Trucking allowed

• 5 Drive in doors (3 are 14' high and 2 are 8' high)

• Office/Showroom Space/Sales Center: 3,500 SF

43,769 SF • 6 Private Offices, 6 Cubical open office space, and conference room

Year Built: 1989 • Electricity: 3 phase, 240 AMPS

\$12.95/SF NNN

Zoning: MFG • Two kitchens

Ceiling Height: 18 ft. • Furniture included

Drive In Doors: 5 • Link for Property Video:

Taxes (2023): \$40,519.73 • https://www.youtube.com/shorts/3LEGW1z5xCA?feature=share