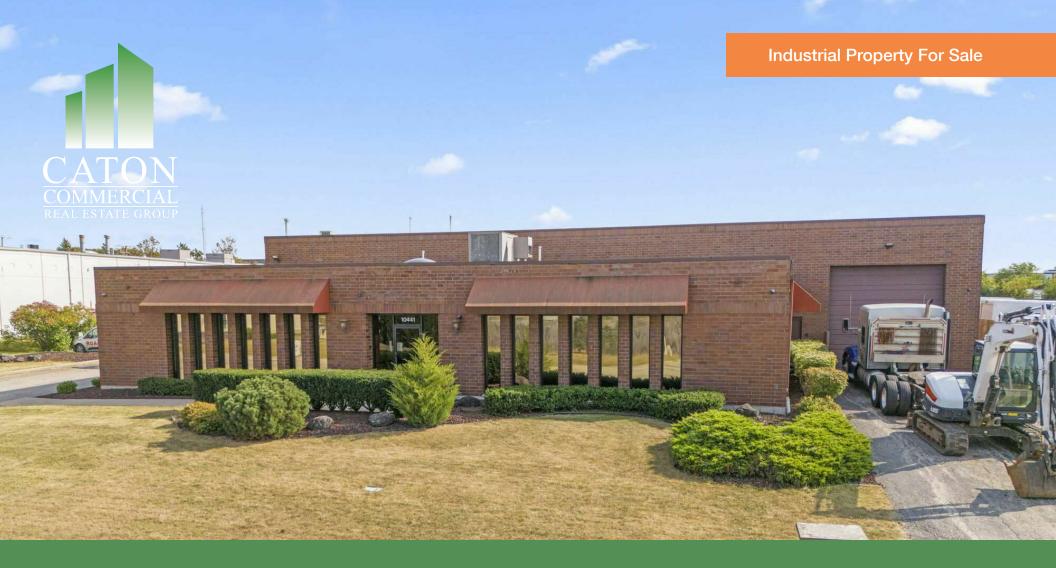

10441 163RD PL, ORLAND PARK, IL 60467

CATON COMMERCIAL REAL ESTATE GROUP // 1296 RICKERT DR, SUITE 200, NAPERVILLE, IL 60540 // CATONCOMMERCIAL.COM

BILL CATON, CIPS 815.370.1236 BILL@CATONCOMMERCIAL.COM MATTHEW MAUL 708.289.8912 MMAUL@CATONCOMMERCIAL.COM

#### **PROPERTY HIGHLIGHTS**

6,500 SF Industrial Warehouse

· Trucking allowed

• 5 Drive in doors (3 are 14' high and 2 are 8' high)

• Office/Showroom Space/Sales Center: 3,500 SF

43,769 SF • 6 Private Offices, 6 Cubical open office space, and conference room

Year Built: 1989 • Electricity: 3 phase, 240 AMPS

\$12.95/SF NNN

Zoning: MFG • Two kitchens

Ceiling Height: 18 ft. • Furniture included

Drive In Doors: 5 • Link for Property Video:

Taxes (2023): \$40,519.73 • https://www.youtube.com/shorts/3LEGW1z5xCA?feature=share