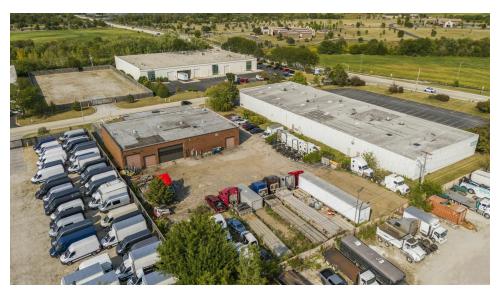

#### **PROPERTY HIGHLIGHTS**

6,500 SF Industrial Warehouse

· Trucking allowed

• 5 Drive in doors (3 are 14' high and 2 are 8' high)

• Office/Showroom Space/Sales Center: 3,500 SF

43,769 SF • 6 Private Offices, 6 Cubical open office space, and conference room

Year Built: 1989 • Electricity: 3 phase, 240 AMPS

\$12.95/SF NNN

Zoning: MFG • Two kitchens

Ceiling Height: 18 ft. • Furniture included

Drive In Doors: 5 • Link for Property Video:

Taxes (2023): \$40,519.73 • https://www.youtube.com/shorts/3LEGW1z5xCA?feature=share