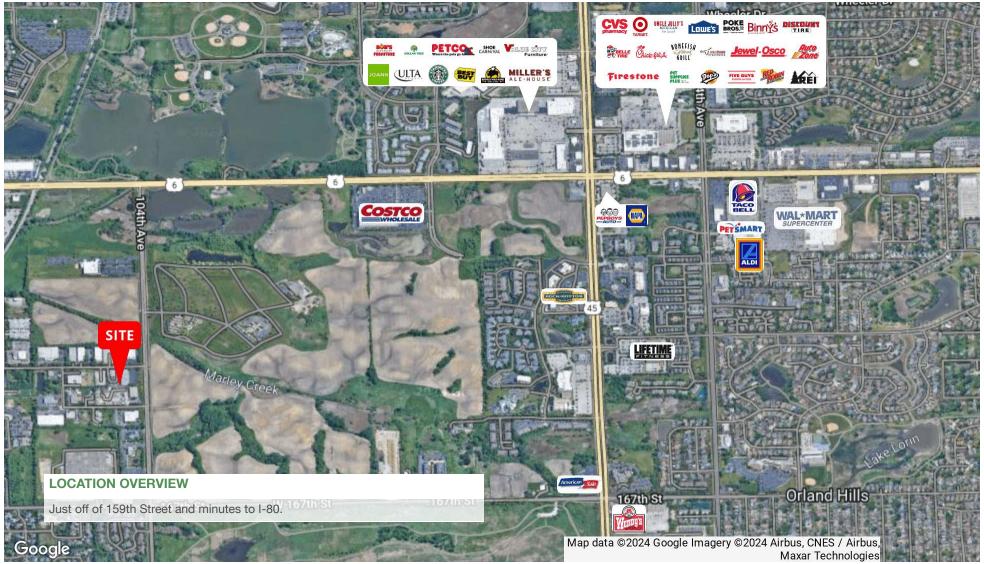

**OFFERING SUMMARY** 

Lease Rate:

Lot Size:

| POPULATION                            | 1 MILE              | 3 MILES               | 5 MILES               |
|---------------------------------------|---------------------|-----------------------|-----------------------|
| Total Population                      | 4,172               | 61,455                | 158,098               |
| Average Age                           | 46                  | 45                    | 44                    |
| Average Age (Male)                    | 45                  | 43                    | 43                    |
| Average Age (Female)                  | 48                  | 46                    | 45                    |
|                                       |                     |                       |                       |
|                                       |                     |                       |                       |
| HOUSEHOLDS & INCOME                   | 1 MILE              | 3 MILES               | 5 MILES               |
| HOUSEHOLDS & INCOME  Total Households | <b>1 MILE</b> 1,605 | <b>3 MILES</b> 23,425 | <b>5 MILES</b> 60,313 |
|                                       |                     |                       |                       |
| Total Households                      | 1,605               | 23,425                | 60,313                |
| Total Households # of Persons per HH  | 1,605<br>2.6        | 23,425<br>2.6         | 60,313<br>2.6         |