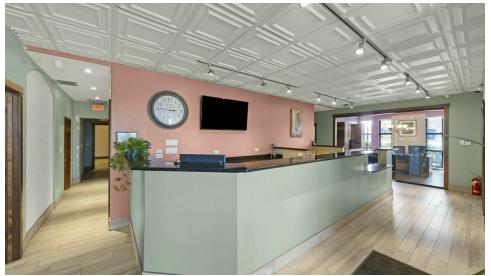

#### **PROPERTY HIGHLIGHTS**

6,500 SF Industrial Warehouse

· Trucking allowed

• 5 Drive in doors (3 are 14' high and 2 are 8' high)

• Office/Showroom Space/Sales Center: 3,500 SF

43,769 SF • 6 Private Offices, 6 Cubical open office space, and conference room