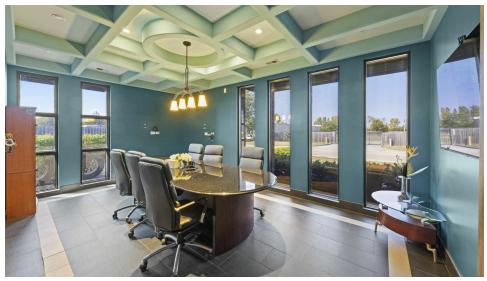

#### **PROPERTY HIGHLIGHTS**

6,500 SF Industrial Warehouse

· Trucking allowed

• 5 Drive in doors (3 are 14' high and 2 are 8' high)

• Office/Showroom Space/Sales Center: 3,500 SF

43,769 SF • 6 Private Offices, 6 Cubical open office space, and conference room