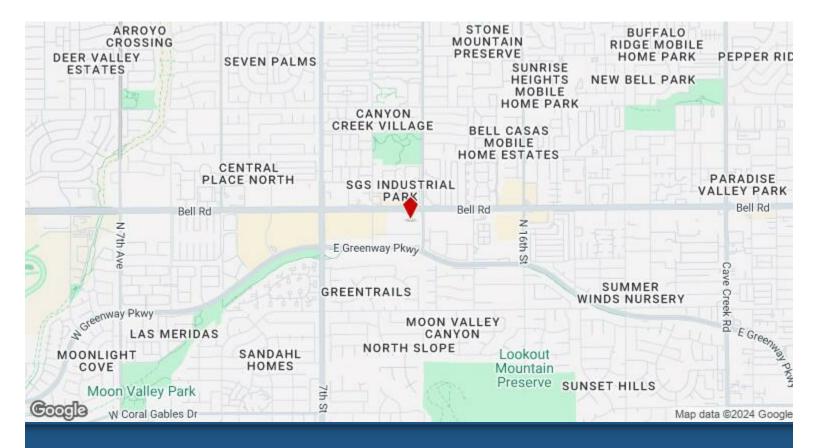

### Bell Embarcadero 1107 E Bell Rd, Phoenix, AZ 85022

Enza Ciolino Realty Executives 3668 W Anthem Way, Suite B-156,Anthem, AZ 85086 enza\_ciolino@comcast.net (602) 872-7101

| Rental Rate:           | Upon Request         |
|------------------------|----------------------|
| Total Space Available: | 4,264 SF             |
| Max. Contiguous:       | 2,394 SF             |
| Property Type:         | Shopping Center      |
| Center Type:           | Neighborhood Center  |
| Stores:                | 13                   |
| Center Properties:     | 1                    |
| Frontage:              | 25,000' on Bell Road |
| Gross Leasable Area:   | 39,972 SF            |
| Walk Score ®:          | 75 (Very Walkable)   |
| Transit Score ®:       | 40 (Some Transit)    |
| Rental Rate Mo:        | Upon Request         |

### 1107 E Bell Rd, Phoenix, AZ 85022

The Bell Embarcadero Center is conveniently located in North Phoenix on the southwest corner of Bell Road and 12th Street. The Center is situated at a signalized intersection and can easily be accessed at multiple points, including designated turn lanes. The Center was remodeled in 2020. There is a property manager on site and the Center is family owned and operated.