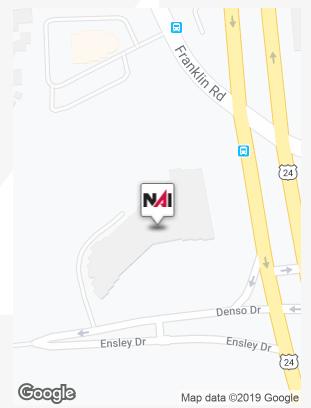

## **Property Highlights**

- Full-Service Class A Office Building
- Individual Suites From 1,013-10,444 RSF Available
- Central Southfield Location with Easy Access to M-10 and I-696
- Located on Telegraph between Franklin and Denso Drive
- Recent High-End Lobby Renovations
- Breathtaking 4-Story Atrium
- Beautiful Outside Patio/Work Space Overlooking the Water
- Expansive Common Area Space with Modern Lounge Seating, Natural Light and Wi-Fi
- On-Site Security Service with Lobby Attendant
- Abundant Parking
- Responsive and Professional Building Ownership