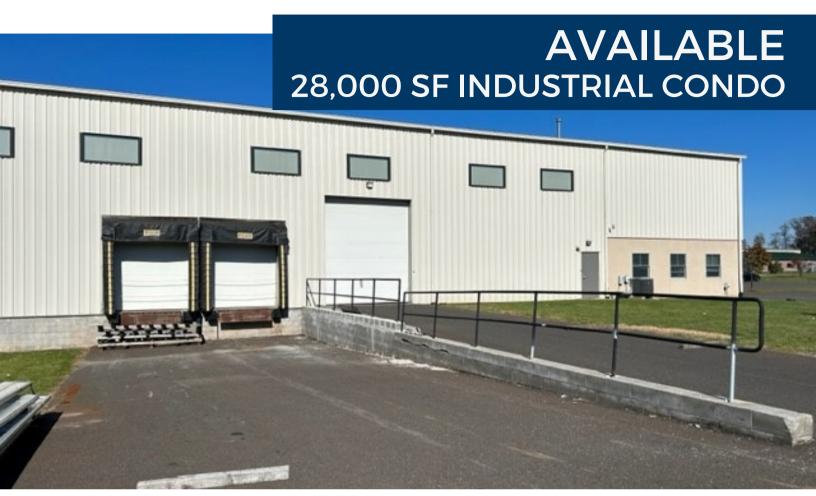

#### **Property Highlights**

- 28,000 SF
- 23,200 SF Fully Air-Conditioned Warehouse and Manufacturing space
- 4,800 SF Office space
- 2 Loading Docks and 1 Drive in Door
- 22' 24' Clear Height
- Fully Sprinklered
- Heavy Power

### **Property Highlights**

- Ample Car Parking
- Side Panel windows for natural light
- Well Insulated Butler Building
- 160' Wide x 175' Deep
- Columns 80' Wide x 30'
  Deep