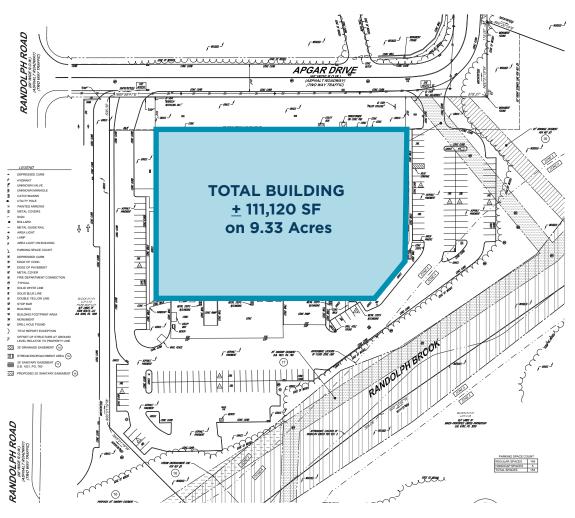

### **PROPERTY HIGHLIGHTS | SITE PLAN**

| <u>+</u> 111,120 on 9.33 Acres                                                              |
|---------------------------------------------------------------------------------------------|
| <u>+</u> 100,121 SF <i>(Divisible in Units of):</i><br>• 46,870 SF<br>• 44,498 SF           |
| <u>+</u> 17,500 SF                                                                          |
| 32' Clear                                                                                   |
| <ul> <li>7 Loading Docks<br/>(<i>Expandable to 12</i>)</li> <li>4 Drive-in Doors</li> </ul> |
| 48' x 50'                                                                                   |
| <ul><li>(4) 250 Amps</li><li>(1) 400 Amps</li></ul>                                         |
| ESFR                                                                                        |
| <ul><li> 20 Trailers</li><li> 148 Cars</li></ul>                                            |
| Q4 2024                                                                                     |
| Call for Pricing                                                                            |
|                                                                                             |

## 600 APGAR DRIVE SOMERSET, NJ 08873