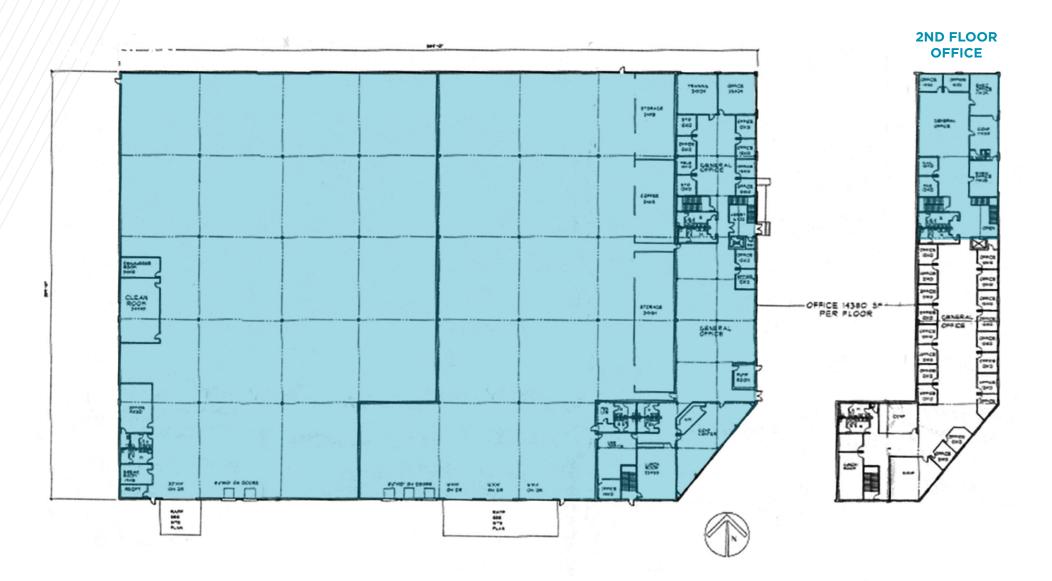

|
| <ul><li>(4) 250 Amps</li><li>(1) 400 Amps</li></ul>                                         |
| ESFR                                                                                        |
| <ul><li> 20 Trailers</li><li> 148 Cars</li></ul>                                            |
| Q4 2024                                                                                     |
| Call for Pricing                                                                            |
|                                                                                             |



#### JOIN CORPORATE NEIGHBORS

• Amazon

• Nissan North America

Poland Spring

 Promotion In Motion

• Ferrero U.S.A.

## 600 APGAR DRIVE SOMERSET, NJ 08873

### FLOOR PLAN | + 100,121 SF (DIVISIBLE)



## 600 APGAR DRIVE SOMERSET, NJ 08873



AND DO NOT SIGNIFY CURRENT OR FUTURE PROPERTY PERFORMANCE.