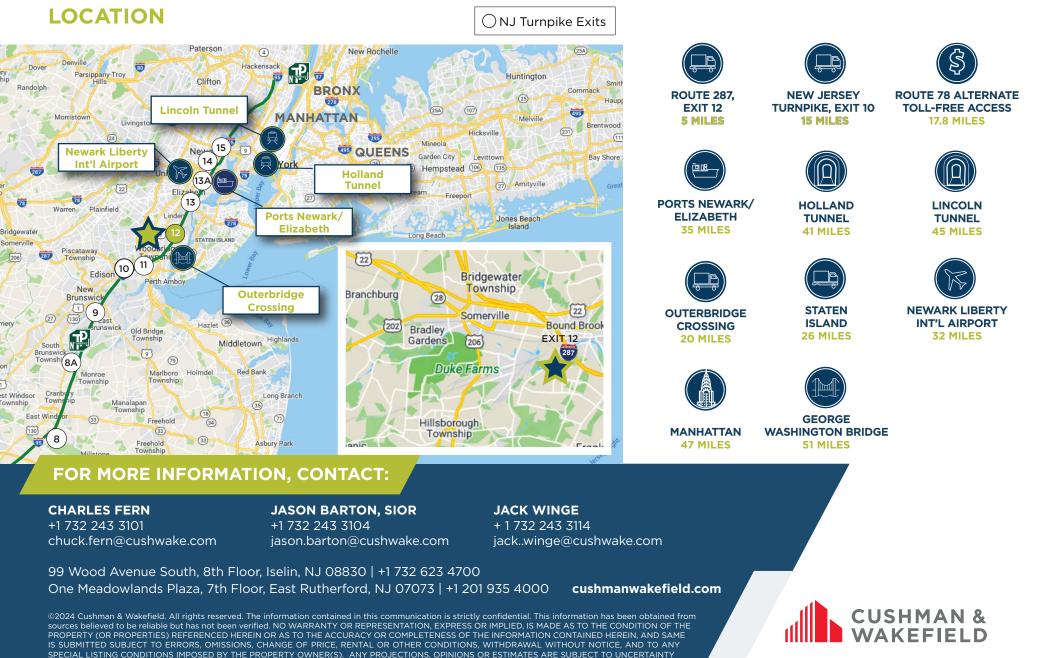

## 600 APGAR DRIVE SOMERSET, NJ 08873

AND DO NOT SIGNIFY CURRENT OR FUTURE PROPERTY PERFORMANCE.