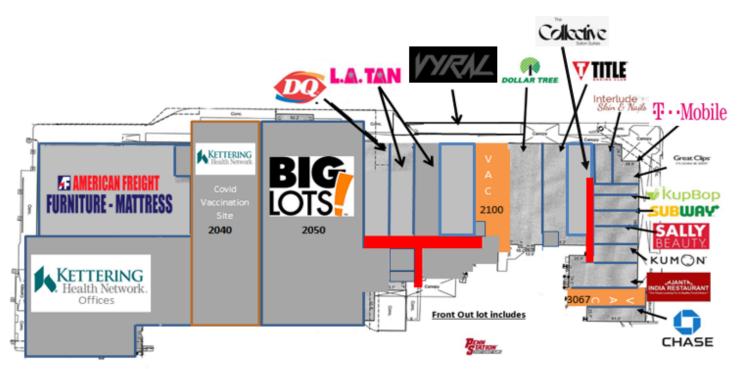

### **CURRENT TENANTS**

- **IDEAL KETTERING LOCATION** major retail corridor at Dorothy Ln & Woodman Dr
- **HIGH VISIBILITY** offering drive-by traffic of nearly 30,000 vehicles per day
- EASY ACCESS I-675 just minutes away
- **NEWER ROOF** complete tear off in 2019
- PARKING LOT- recently redone
- 18.26 ACRES in the heart of Kettering
- NEARLY 200,000 SF leasable retail space
- **CURRENTLY 70% OCCUPIED**