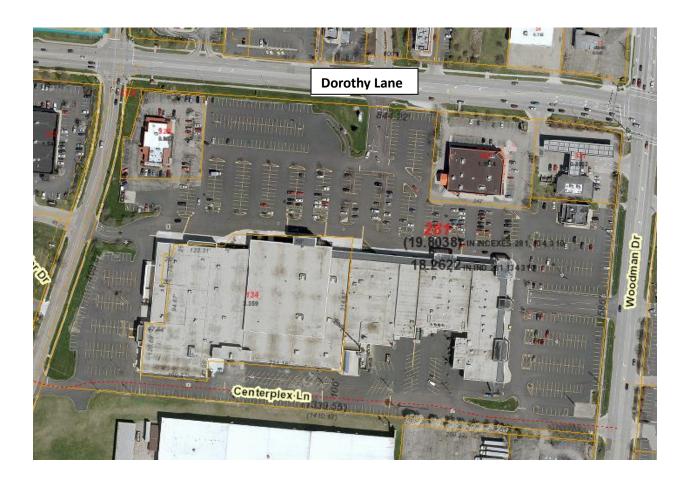

### **CURRENT TENANTS**

- **IDEAL KETTERING LOCATION** major retail corridor at Dorothy Ln & Woodman Dr
- **HIGH VISIBILITY** offering drive-by traffic of nearly 30,000 vehicles per day
- EASY ACCESS I-675 just minutes away
- **NEWER ROOF** complete tear off in 2019
- PARKING LOT- recently redone
- 18.26 ACRES in the heart of Kettering
- NEARLY 200,000 SF leasable retail space
- **CURRENTLY 70% OCCUPIED**