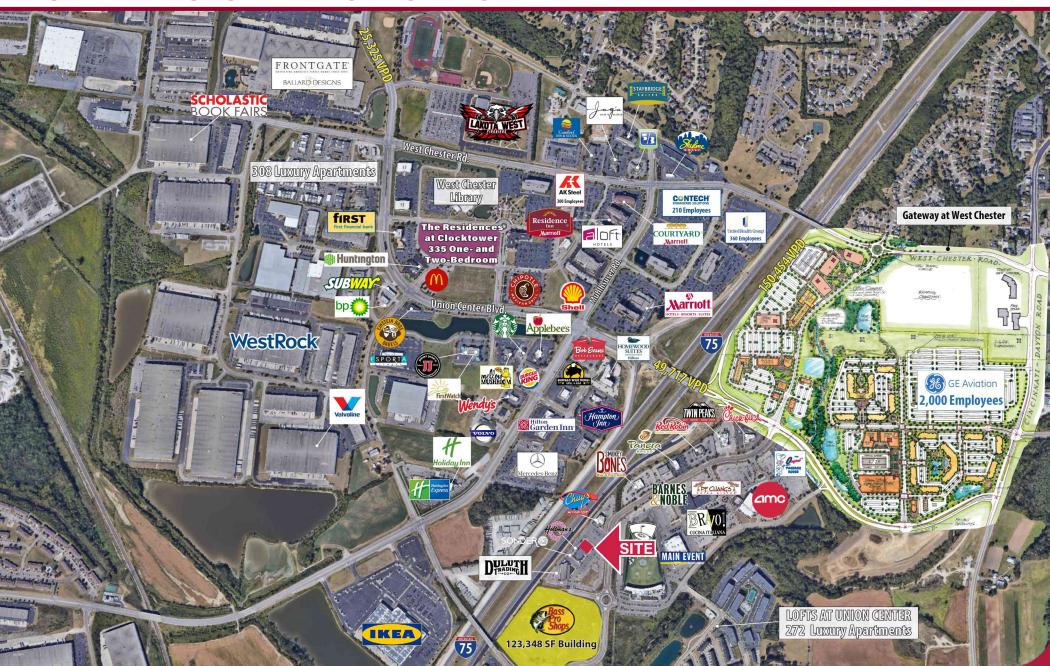

# RETAIL PAD AVAILABLE STREETS OF WEST CHESTER

FOR GROUND LEASE: Up to 10,000 SF

PRICING: \$125,000 Per Year

• 123,000 SF Bass Pro Shop now open!

Join existing Tenants: Bass Pro Shop, Chuy's Tex Mex, Duluth
 Trading Company, Holtman's Donuts, Sonder Brewing and Matt
 The Miller's

- Outlot Available for up to 10,000 SF Building
- Regional attraction from IKEA, AMC Theatres, Top Golf,
   Main Event and national restaurants/retailers
- Phenomenal visibility to the 150,454 daily vehicles traveling along I-75
- Over 1,187 hotel rooms and 18,000 employees in this
   Union Center Boulevard district
- Over 50,000 workers in West Chester; Ohio's most populous township with 63,000 residents

#### **TRAFFIC COUNTS:**

- I-75 150,454 VPD
- Union Centre Blvd. 49,717 AADT