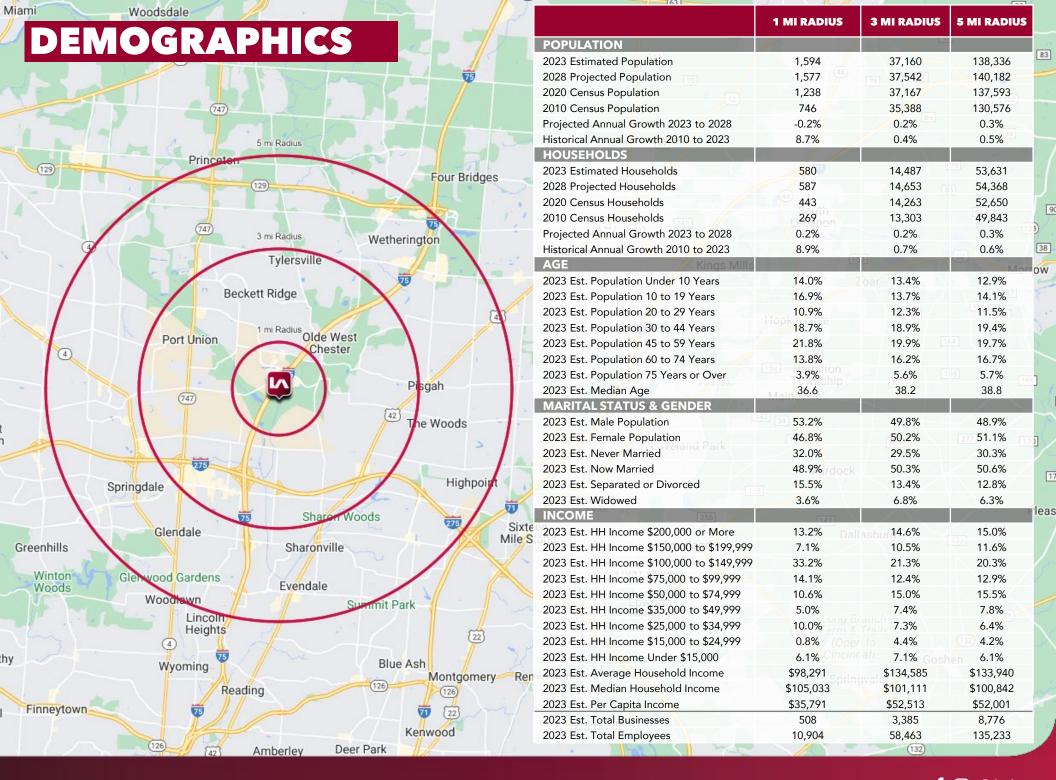

The Miller's

- Outlot Available for up to 10,000 SF Building
- Regional attraction from IKEA, AMC Theatres, Top Golf,
   Main Event and national restaurants/retailers
- Phenomenal visibility to the 150,454 daily vehicles traveling along I-75
- Over 1,187 hotel rooms and 18,000 employees in this
   Union Center Boulevard district
- Over 50,000 workers in West Chester; Ohio's most populous township with 63,000 residents

#### **TRAFFIC COUNTS:**

- I-75 150,454 VPD
- Union Centre Blvd. 49,717 AADT



#### **STREETS OF WEST CHESTER**



**Potential Layout** 



#### RETAIL PAD AVAILABLE

## **STREETS OF WEST CHESTER**





10260 Alliance Road, Suite 200

#### RETAIL PAD AVAILABLE

### **STREETS OF WEST CHESTER**





10260 Alliance Road, Suite 200

## **STREETS OF WEST CHESTER**













f ◎ % in

lee-cincinnati.com