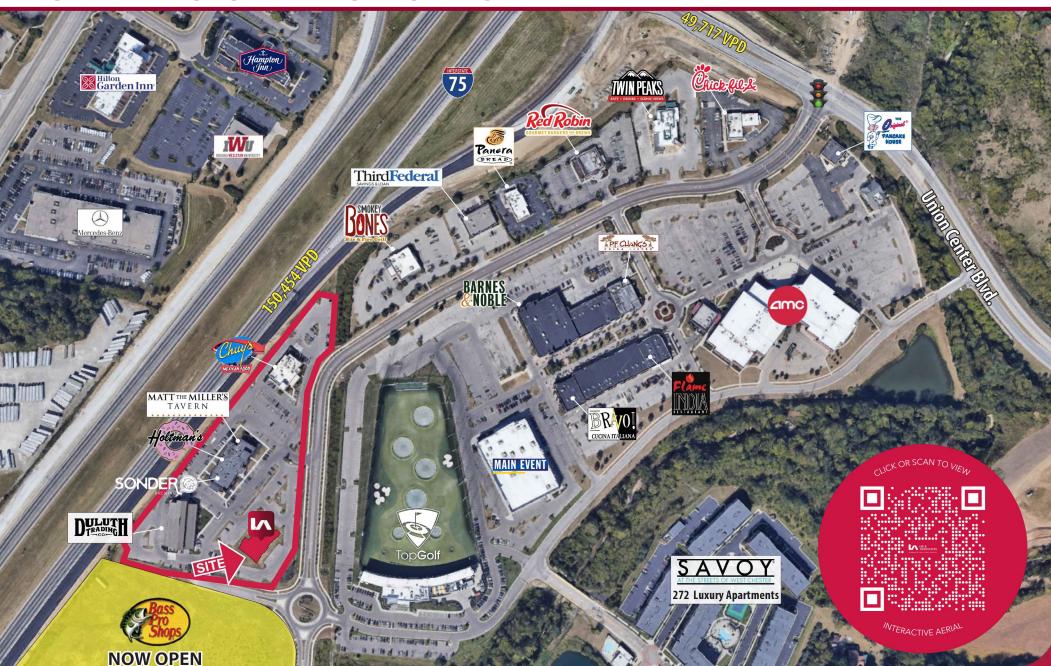

- Outlot Available for up to 10,000 SF Building
- Regional attraction from IKEA, AMC Theatres, Top Golf,
   Main Event and national restaurants/retailers
- Phenomenal visibility to the 150,454 daily vehicles traveling along I-75
- Over 1,187 hotel rooms and 18,000 employees in this
   Union Center Boulevard district
- Over 50,000 workers in West Chester; Ohio's most populous township with 63,000 residents

#### **TRAFFIC COUNTS:**

- I-75 150,454 VPD
- Union Centre Blvd. 49,717 AADT

#### RETAIL PAD AVAILABLE

### **STREETS OF WEST CHESTER**

10260 Alliance Road, Suite 200