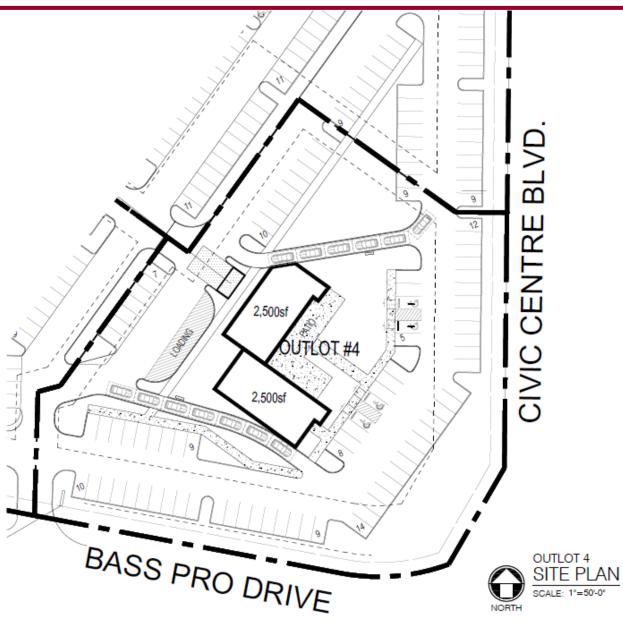

ST CHESTER

FOR GROUND LEASE: Up to 10,000 SF

PRICING: \$125,000 Per Year

• 123,000 SF Bass Pro Shop now open!

Join existing Tenants: Bass Pro Shop, Chuy's Tex Mex, Duluth
 Trading Company, Holtman's Donuts, Sonder Brewing and Matt
 The Miller's

- Outlot Available for up to 10,000 SF Building
- Regional attraction from IKEA, AMC Theatres, Top Golf,
   Main Event and national restaurants/retailers
- Phenomenal visibility to the 150,454 daily vehicles traveling along I-75
- Over 1,187 hotel rooms and 18,000 employees in this
   Union Center Boulevard district
- Over 50,000 workers in West Chester; Ohio's most populous township with 63,000 residents

#### **TRAFFIC COUNTS:**

- I-75 150,454 VPD
- Union Centre Blvd. 49,717 AADT



#### **STREETS OF WEST CHESTER**



**Potential Layout** 



#### RETAIL PAD AVAILABLE

## **STREETS OF WEST CHESTER**





10260 Alliance Road, Suite 200

#### RETAIL PAD AVAILABLE

### **STREETS OF WEST CHESTER**





10260 Alliance Road, Suite 200

## **STREETS OF WEST CHESTER**













f ◎ % in

lee-cincinnati.com