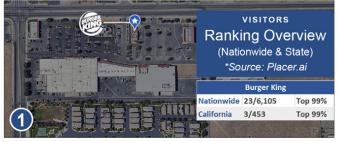

Top 99%

一件學心

**Top 99%** Top 99%

NWC of Avenue S & 40th Street | Palmdale, CA 93550

Available

2 Pad Drive-Thru: ±4,600 SF Available

**3** Pad Building: ±4,125 SF Available

4 Pad Drive-Thru: ±4,200 SF Available