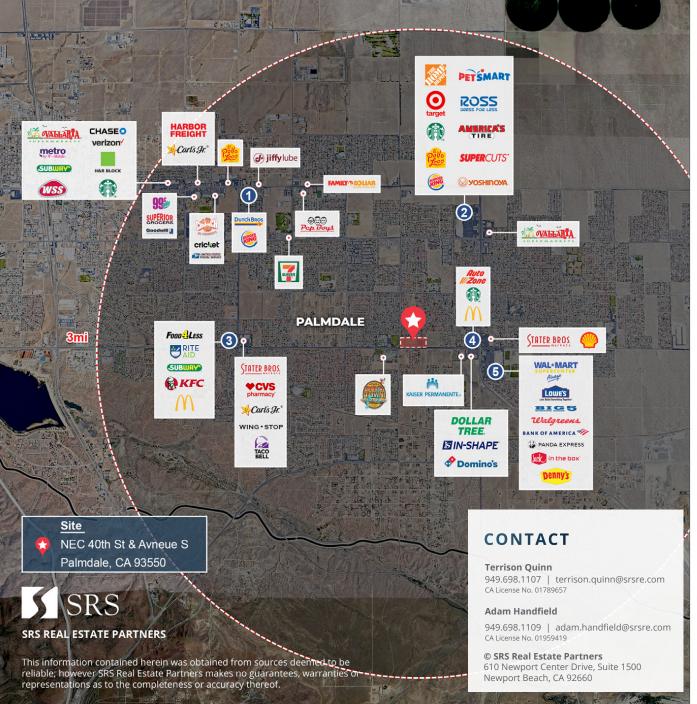

#### DESCRIPTION

- Opportunity to lease in one of the trade areas dominant growing area
- Top performing retailers in the state/country in the immediate trade area; Placer.ai ranking data on page 2
- Rapidly growing affluent customer base with average annual household incomes of over \$80,000 within a 1 mile radius
- Surrounding area with high performing mix of national retailers including Target, Lowes, Best Buy, Sprouts, Homegoods, Barnes & Noble, Smart & Final, Ross, Ulta, and more
- Signalized intersection at the northwest corner of Ave S and the entry to Palmdale Marketplace (combined approximately over 33,000 cars per day)

### TRAFFIC COUNTS

East Avenue S approx. 24,000 cpd 40th Street approx. 9,700 cpd

Source: Costar

NWC of Avenue S & 40th Street | Palmdale, CA 93550

| Nationwide | 38/428                   | Top 91%                                       |
|------------|--------------------------|-----------------------------------------------|
| California | 38/342                   | Top 89%                                       |
|            |                          | Mariella an el-c                              |
|            | Yoshino                  | ya                                            |
| Nationwide | 1/76                     | Top 100%                                      |
| California | 1/76                     | Top 100%                                      |
|            | - 東ートー                   | 医直肠管 医盐管                                      |
|            | California<br>Nationwide | Yoshino<br>Nationwide 1/76<br>California 1/76 |

NWC of Avenue S & 40th Street | Palmdale, CA 93550