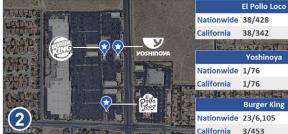

### TRAFFIC COUNTS

East Avenue S approx. 24,000 cpd 40th Street approx. 9,700 cpd

Source: Costar

NWC of Avenue S & 40th Street | Palmdale, CA 93550

| Nationwide | 38/428                   | Top 91%                                       |
|------------|--------------------------|-----------------------------------------------|
| California | 38/342                   | Top 89%                                       |
|            |                          | Mariella an el-c                              |
|            | Yoshino                  | ya                                            |
| Nationwide | 1/76                     | Top 100%                                      |
| California | 1/76                     | Top 100%                                      |
|            | - 東ートー                   | 医直肠管 医盐管                                      |
|            | California<br>Nationwide | Yoshino<br>Nationwide 1/76<br>California 1/76 |

Top 99%

一件學心

**Top 99%** Top 99%

NWC of Avenue S & 40th Street | Palmdale, CA 93550

Available

2 Pad Drive-Thru: ±4,600 SF Available

**3** Pad Building: ±4,125 SF Available

4 Pad Drive-Thru: ±4,200 SF Available