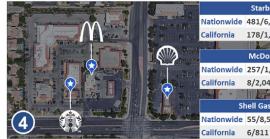

|                   | Starbucks         |           |         |  |  |  |
|-------------------|-------------------|-----------|---------|--|--|--|
|                   | Nationwide        | 481/6,843 | Top 92% |  |  |  |
|                   | California        | 178/1,622 | Top 89% |  |  |  |
|                   |                   |           |         |  |  |  |
| 10 11<br>10 10 10 |                   | McDonalds |         |  |  |  |
| 1016              | Nationwide        | 257/1,300 | Top 97% |  |  |  |
|                   | California        | 8/2,041   | Top 95% |  |  |  |
|                   | 0 0               |           | THE RES |  |  |  |
|                   | Shell Gas Station |           |         |  |  |  |
|                   | M-41              | FF /0 F40 | T 000/  |  |  |  |

Top 99%

一件學心

**Top 99%** Top 99%

NWC of Avenue S & 40th Street | Palmdale, CA 93550

Available

2 Pad Drive-Thru: ±4,600 SF Available

**3** Pad Building: ±4,125 SF Available

4 Pad Drive-Thru: ±4,200 SF Available