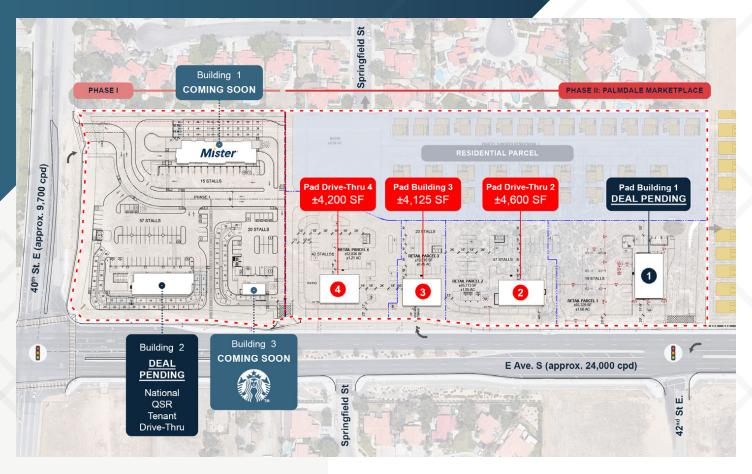

### Pad / Drive-Thru / BTS Opportunity

 $\pm 4,200 \text{ SF } \& \pm 4,600 \text{ SF}$ 

±4,125 SF Pad Building

Developed by: Sage Investo & Citivest Commercial

Top 99%

一件學心

**Top 99%** Top 99%

NWC of Avenue S & 40th Street | Palmdale, CA 93550

Available

2 Pad Drive-Thru: ±4,600 SF Available

**3** Pad Building: ±4,125 SF Available

4 Pad Drive-Thru: ±4,200 SF Available

## **DEAL PENDING**

Building 2 - National QRS Restaurant Tenant Drive-Thru

## **COMING SOON**

Building 3 - National Coffee Tenant Drive-Thru

## COMING SOON

### **Building 1**