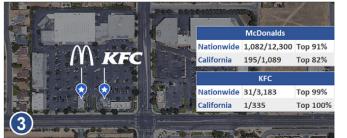

Top 99%

一件學心

**Top 99%** Top 99%

NWC of Avenue S & 40th Street | Palmdale, CA 93550

Available

2 Pad Drive-Thru: ±4,600 SF Available

**3** Pad Building: ±4,125 SF Available

4 Pad Drive-Thru: ±4,200 SF Available