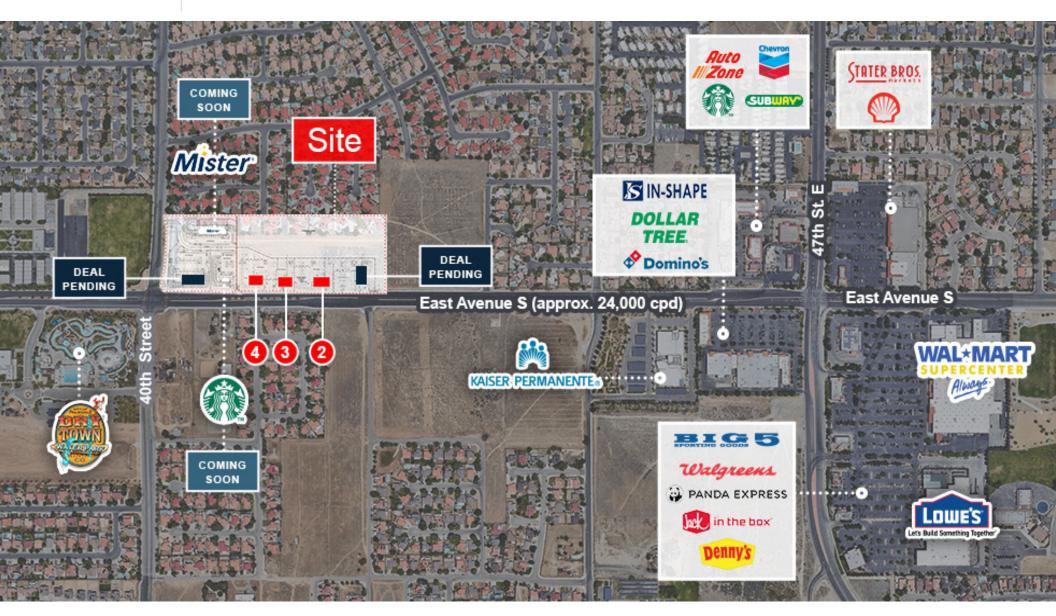

Top 99%

一件學心

**Top 99%** Top 99%

NWC of Avenue S & 40th Street | Palmdale, CA 93550

Available

2 Pad Drive-Thru: ±4,600 SF Available

**3** Pad Building: ±4,125 SF Available

4 Pad Drive-Thru: ±4,200 SF Available

## **DEAL PENDING**

Building 2 - National QRS Restaurant Tenant Drive-Thru

## **COMING SOON**

Building 3 - National Coffee Tenant Drive-Thru

## COMING SOON