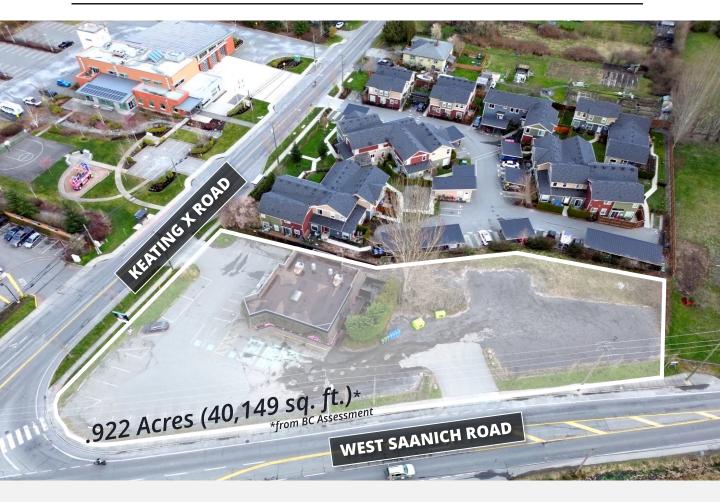

#### **ACCESS**

The Subject Property is accessible from Keating Cross Road at the North and from West Saanich Road at the West

#### **AVAILABLE AREA**

0.922 acres (40,149 square feet)\*
\*From BCA