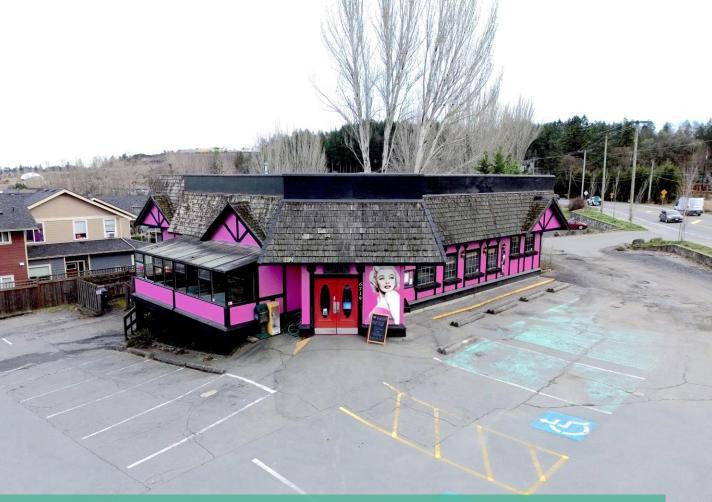

## Land and Building at Prominent Corner in Central Saanich

0.92-acre site located at the Gateway to Brentwood Bay Village. Turn-Key restaurant in place suitable for an owner-occupier\* or investor with future development potential.

#### **MUNICIPAL ADDRESS**

6719 West Saanich Road

#### **BUILDING AREA**

4037 sq. ft.