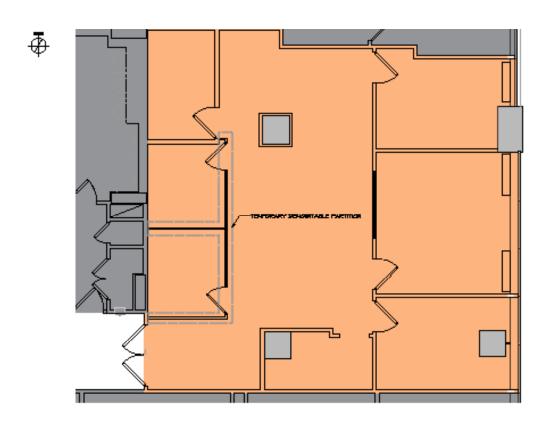

F

Suite 701 - 4,187 RSF

Suite 1100 - 3,188 RSF

Suite 1200 - 20,000 RSF (will divide)

- + Parking Available
- + Subway to Midtown one block away (63rd Drive / Rego Park station)
- + Bus stop in front of building
- + Full time security
- + Operable windows
- + Excellent window to floor ratio with efficient floor plates
- + Retail and restaurant amenities surround site (Rego Center, Queens Centre Mall)
- + Direct access to Long Island Expressway and Grand Central Parkway

# **Immediate Availability**

### **Contact Us**

### **Roy Chipkin**

Senior Vice President +1 631 370 6025 roy.chipkin@cbre.com

### Michael Leary

LeFrak Commercial Leasing | Director +1 718 575 4669 mleary@lefrakcommercial.com

# Tower Floor

# **SUITE B - 1,134 RSF**





# Sixth Floor

# **SUITE 602 - 1,903 RSF**





# Seventh Floor

# **SUITE 701 - 4,187 RSF**





# Eleventh Floor

# **SUITE 1100 - 3,188 RSF**





Rego Park, Queens, NY



## **Contact Us**

### Roy Chipkin

Senior Vice President +1 631 370 6025 roy.chipkin@cbre.com

### Michael Leary

LeFrak Commercial Leasing | Director +1 718 575 4669 mleary@lefrakcommercial.com

© 2024 CBRE, Inc. All rights reserved. This information has been obtained from sources believed reliable, but has not been verified for accuracy or completeness. You should conduct a careful, independent investigation of the property and verify all information. Any reliance on this information is solely at your own risk. CBRE and the CBRE logo are service marks of CBRE, Inc. All other marks displayed on this document are the property of their respective owners, and th