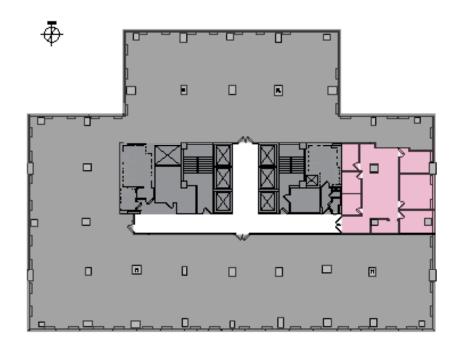

Suite 701 - 4,187 RSF

Suite 1100 - 3,188 RSF

Suite 1200 - 20,000 RSF (will divide)

- + Parking Available
- + Subway to Midtown one block away (63rd Drive / Rego Park station)
- + Bus stop in front of building
- + Full time security
- + Operable windows
- + Excellent window to floor ratio with efficient floor plates
- + Retail and restaurant amenities surround site (Rego Center, Queens Centre Mall)
- + Direct access to Long Island Expressway and Grand Central Parkway

# **Immediate Availability**

### **Contact Us**

### **Roy Chipkin**

Senior Vice President +1 631 370 6025 roy.chipkin@cbre.com

### Michael Leary

LeFrak Commercial Leasing | Director +1 718 575 4669 mleary@lefrakcommercial.com

# Tower Floor

# **SUITE B - 1,134 RSF**





# Sixth Floor

# **SUITE 602 - 1,903 RSF**





# Seventh Floor

# **SUITE 701 - 4,187 RSF**





# Eleventh Floor

# **SUITE 1100 - 3,188 RSF**





Rego Park, Queens, NY



## **Contact Us**

### Roy Chipkin

Senior Vice President +1 631 370 6025 roy.chipkin@cbre.com

### Michael Leary

LeFrak Commercial Leasing | Director +1 718 575 4669 mleary@lefrakcommercial.com

© 2024 CBRE, Inc. All rights reserved. This information has been obtained from sources believed reliable, but has not been verified for accuracy or completeness. You should conduct a careful, independent investigation of the property and verify all information. Any reliance on this information is solely at your own risk. CBRE and the CBRE logo are service marks of CBRE, Inc. All other marks displayed on this document are the property of their respective owners, and the