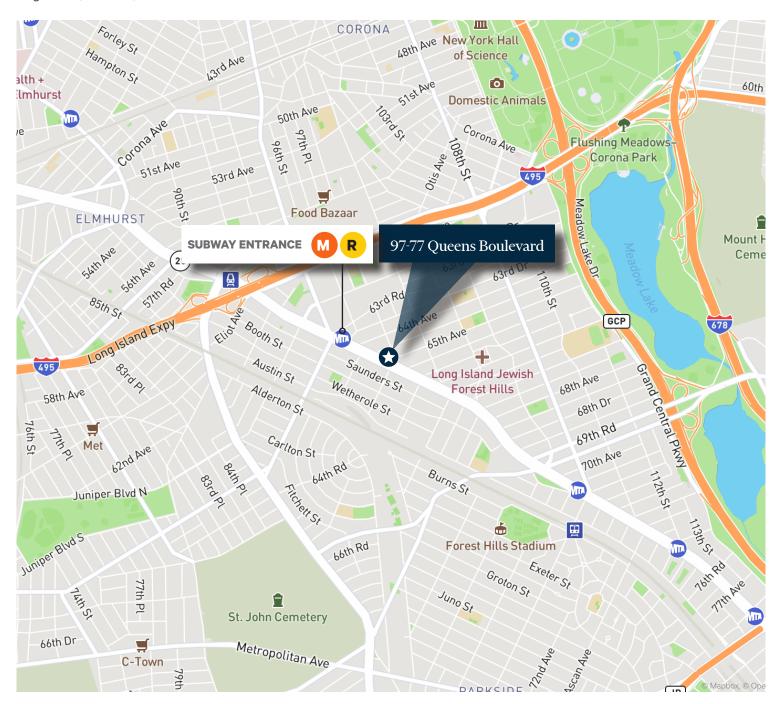

# 97-77 Queens Boulevard

# Rego Park, Queens, NY

### Flexible Space Available:

Suite B Tower - 1,134 RSF

Suite 602 - 1,903 RSF

Suite 701 - 4,187 RSF

Suite 1100 - 3,188 RSF

Suite 1200 - 20,000 RSF (will divide)

- + Parking Available
- + Subway to Midtown one block away (63rd Drive / Rego Park station)
- + Bus stop in front of building
- + Full time security
- + Operable windows
- + Excellent window to floor ratio with efficient floor plates
- + Retail and restaurant amenities surround site (Rego Center, Queens Centre Mall)
- + Direct access to Long Island Expressway and Grand Central Parkway