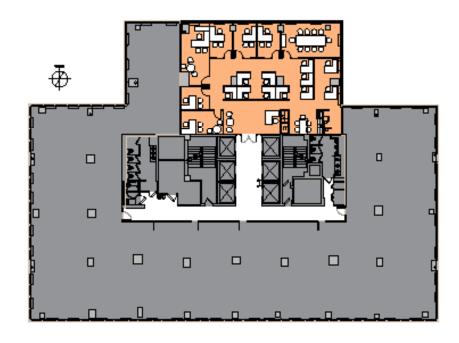

ite 1200 - 20,000 RSF (will divide)

- + Parking Available
- + Subway to Midtown one block away (63rd Drive / Rego Park station)
- + Bus stop in front of building
- + Full time security
- + Operable windows
- + Excellent window to floor ratio with efficient floor plates
- + Retail and restaurant amenities surround site (Rego Center, Queens Centre Mall)
- + Direct access to Long Island Expressway and Grand Central Parkway

# **Immediate Availability**

### **Contact Us**

### **Roy Chipkin**

Senior Vice President +1 631 370 6025 roy.chipkin@cbre.com

### Michael Leary

LeFrak Commercial Leasing | Director +1 718 575 4669 mleary@lefrakcommercial.com

# Tower Floor

# **SUITE B - 1,134 RSF**





# Sixth Floor

# **SUITE 602 - 1,903 RSF**





# Seventh Floor

# **SUITE 701 - 4,187 RSF**





# Eleventh Floor

# **SUITE 1100 - 3,188 RSF**





Rego Park, Queens, NY



## **Contact Us**

### Roy Chipkin

Senior Vice President +1 631 370 6025 roy.chipkin@cbre.com

### Michael Leary

LeFrak Commercial Leasing | Director +1 718 575 4669 mleary@lefrakcommercial.com

© 2024 CBRE, Inc. All rights reserved. This information has been obtained from sources believed reliable, but has not been verified for accuracy or completeness. You should conduct a careful, independent investigation of the property and verify all information. Any reliance on this information is solely at your own risk. CBRE and the CBRE logo are service marks of CBRE, Inc. All other marks displayed on this document are the property of their respective owners, and the use of such logos does not imply any affiliation w