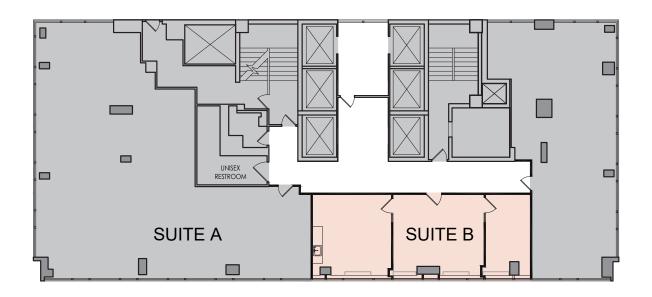

Suite B Tower - 1,134 RSF

Suite 602 - 1,903 RSF

Suite 701 - 4,187 RSF

Suite 1100 - 3,188 RSF

Suite 1200 - 20,000 RSF (will divide)

- + Parking Available
- + Subway to Midtown one block away (63rd Drive / Rego Park station)
- + Bus stop in front of building
- + Full time security
- + Operable windows
- + Excellent window to floor ratio with efficient floor plates
- + Retail and restaurant amenities surround site (Rego Center, Queens Centre Mall)
- + Direct access to Long Island Expressway and Grand Central Parkway

# **Immediate Availability**

### **Contact Us**

### **Roy Chipkin**

Senior Vice President +1 631 370 6025 roy.chipkin@cbre.com

### Michael Leary

LeFrak Commercial Leasing | Director +1 718 575 4669 mleary@lefrakcommercial.com

# Tower Floor

# **SUITE B - 1,134 RSF**





# Sixth Floor

# **SUITE 602 - 1,903 RSF**





# Seventh Floor

# **SUITE 701 - 4,187 RSF**





# Eleventh Floor

# **SUITE 1100 - 3,188 RSF**





Rego Park, Queens, NY



## **Contact Us**

### Roy Chipkin

Senior Vice President +1 631 370 6025 roy.chipkin@cbre.com

### Michael Leary

LeFrak Commercial Leasing | Director +1 718 575 4669 mleary@lefrakcommercial.com

© 2024 CBRE, Inc. All rights reserved. This information has been obtained from sources believed reliable, but has not been verified for accuracy or completeness. You should conduct a careful, independent investigation of the property and verify all information. Any reliance on this information is solely at your own risk. CBRE and the CBRE logo are service marks of CBRE, Inc. All other marks displayed on this document are