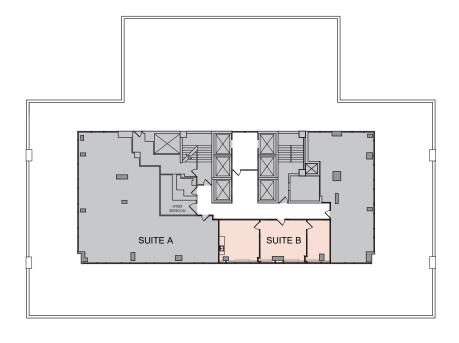

uite B Tower - 1,134 RSF

Suite 602 - 1,903 RSF

Suite 701 - 4,187 RSF

Suite 1100 - 3,188 RSF

Suite 1200 - 20,000 RSF (will divide)

- + Parking Available
- + Subway to Midtown one block away (63rd Drive / Rego Park station)
- + Bus stop in front of building
- + Full time security
- + Operable windows
- + Excellent window to floor ratio with efficient floor plates
- + Retail and restaurant amenities surround site (Rego Center, Queens Centre Mall)
- + Direct access to Long Island Expressway and Grand Central Parkway

# **Immediate Availability**

### **Contact Us**

### **Roy Chipkin**

Senior Vice President +1 631 370 6025 roy.chipkin@cbre.com

### Michael Leary

LeFrak Commercial Leasing | Director +1 718 575 4669 mleary@lefrakcommercial.com

# Tower Floor

# **SUITE B - 1,134 RSF**





# Sixth Floor

# **SUITE 602 - 1,903 RSF**





# Seventh Floor

# **SUITE 701 - 4,187 RSF**





# Eleventh Floor

# **SUITE 1100 - 3,188 RSF**





Rego Park, Queens, NY



## **Contact Us**

### Roy Chipkin

Senior Vice President +1 631 370 6025 roy.chipkin@cbre.com

### Michael Leary

LeFrak Commercial Leasing | Director +1 718 575 4669 mleary@lefrakcommercial.com

© 2024 CBRE, Inc. All rights reserved. This information has been obtained from sources believed reliable, but has not been verified for accuracy or completeness. You should conduct a careful, independent investigation of the property and verify all information. Any reliance on this information is solely at your own risk. CBRE and the CBRE logo are service marks of CBRE, Inc. All other marks displayed on this document are t