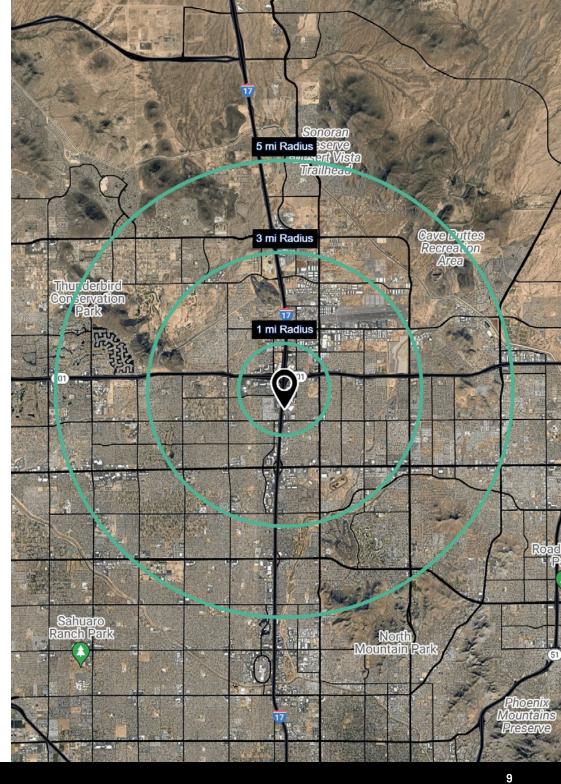

## Demographics

**Population** 

1-mile

3-miles

5-miles

18,531

122,103

293,974

1-mile

3-miles

5-miles

\$112,808

\$95,355

\$104,489

1-mile

3-miles

5-miles

\$295,251

\$319,719

\$354,223

1-mile

3-miles

5-miles

**Businesses** 

830

5,548

12,015

1-mile

3-miles

5-miles

10,358

59,215

100,835

#### **Travel Time**

5-miles

Travel to work in 14 minutes or less

28,889 (17.6%)

Avg. minutes travel to work

22.9

© 2024 Avison Young - Arizona, Ltd. All rights reserved.

E. & O.E.: The information contained herein was obtained from sources which we deem reliable and, while thought to be correct, is not guaranteed by Avison Young.