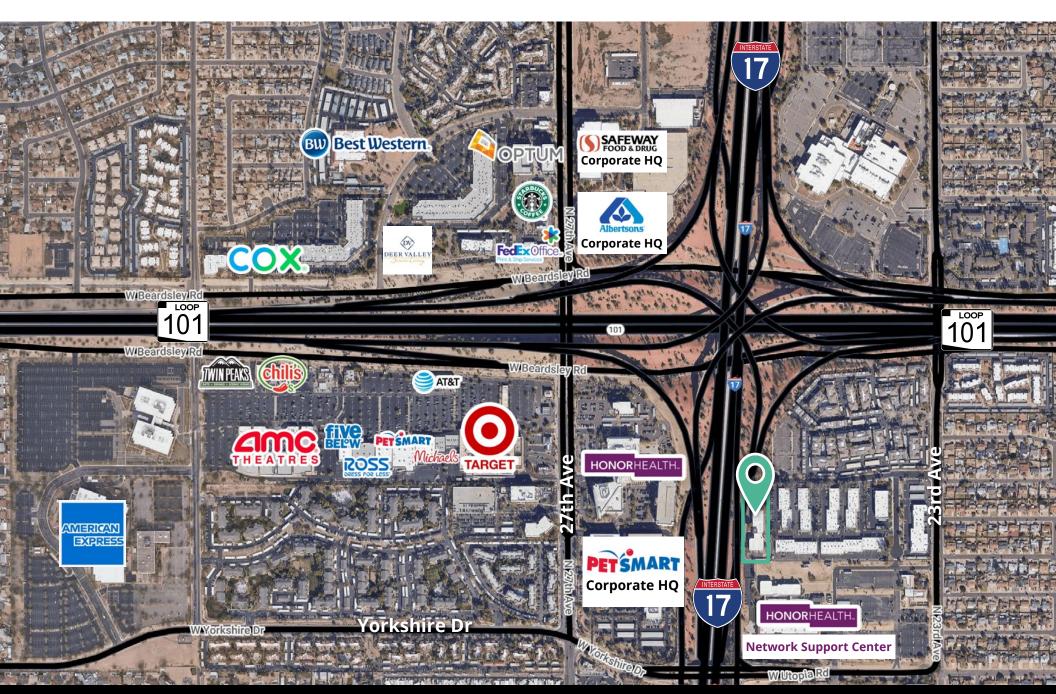

### Location

#### Trade area

## Property overview

The Deer Valley Corporate Center location provides superior access to top demographics in Phoenix. Centered in a major employment hub near PetSmart's Corporate HQ, Honor Health Campus, American Express Corporate Campus, Albertson's & Safeway Corporate HQ, to name a few options within minutes.