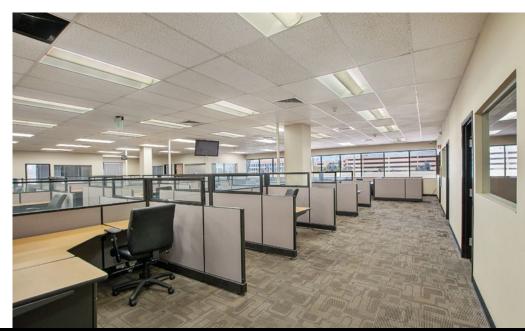

to top demographics in Phoenix. Centered in a major employment hub near PetSmart's Corporate HQ, Honor Health Campus, American Express Corporate Campus, Albertson's & Safeway Corporate HQ, to name a few options within minutes.

| Offering Summary      |                          |
|-----------------------|--------------------------|
| Lease rate            | \$20.00/sf, Full Service |
| Year Built/ Renovated | 1986/2023                |
| Class                 | В                        |
| Building Size         | ±46,867 sf               |
| Availability          | ±4,187 sf - ±8,394 sf    |
| Parking               | Ample                    |

Amenities include a shared fitness center, shower facility, and outdoor event space.

## **Photos**

**For lease** 19601 N Black Canyon Hwy









## Level 1 floor plan

#### **Availability**

| Suites D & E can be combined | ±8,374 sf | <u>View tour video</u> |
|------------------------------|-----------|------------------------|
| Suite E                      | ±4,187 sf |                        |
| Suite D                      | ±4,187 sf |                        |



## Level 2 floor plan

#### **Availability**

| Suites A & B can be combined | ±8,394 sf | <u>View tour video</u> |
|------------------------------|-----------|------------------------|
| Suite B                      | ±4,197 sf |                        |
| Suite A                      | ±4,197 sf |                        |



### Location



#### Trade area



## Demographics

**Population** 

1-mile

3-miles

5-miles

18,531

122,103

293,974



1-mile

3-miles