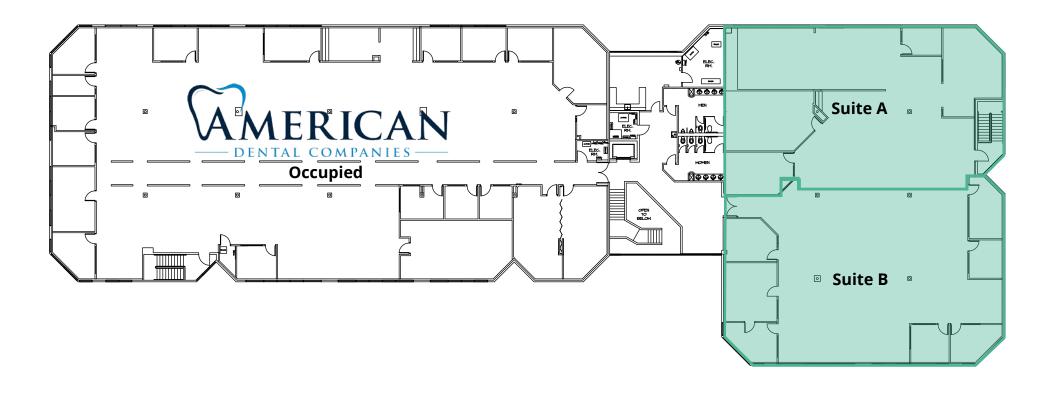

## Level 2 floor plan

#### **Availability**

| Suites A & B can be combined | ±8,394 sf | <u>View tour video</u> |
|------------------------------|-----------|------------------------|
| Suite B                      | ±4,197 sf |                        |
| Suite A                      | ±4,197 sf |                        |