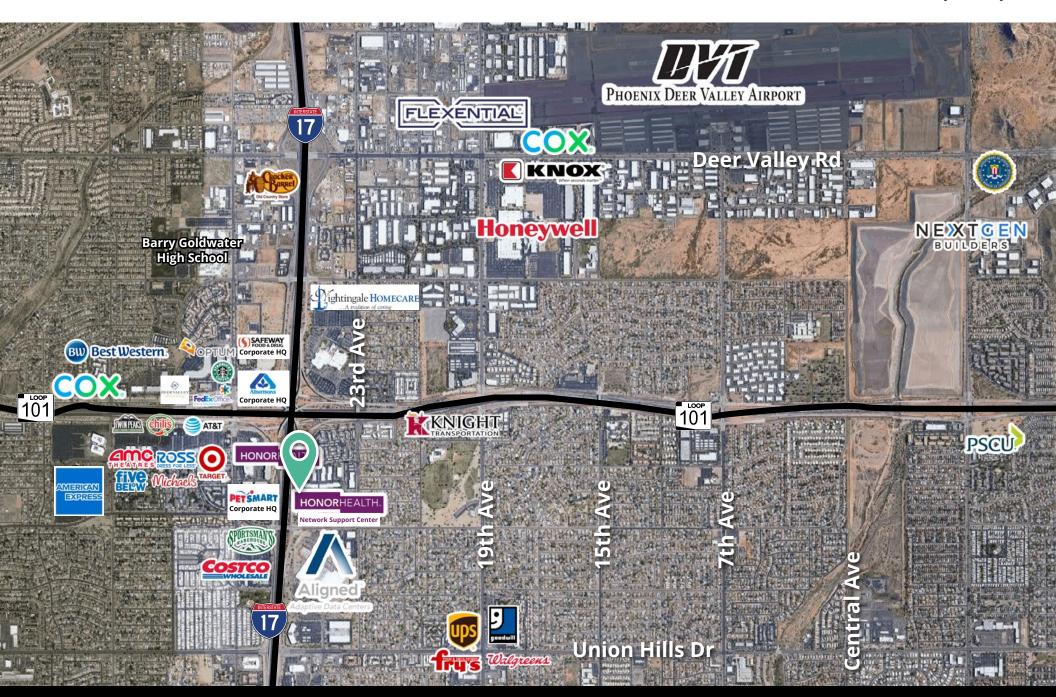

### Location

#### Trade area

## Property overview

The Deer Valley Corporate Center location provides superior access to top demographics in Phoenix. Centered in a major employment hub near PetSmart's Corporate HQ, Honor Health Campus, American Express Corporate Campus, Albertson's & Safeway Corporate HQ, to name a few options within minutes.