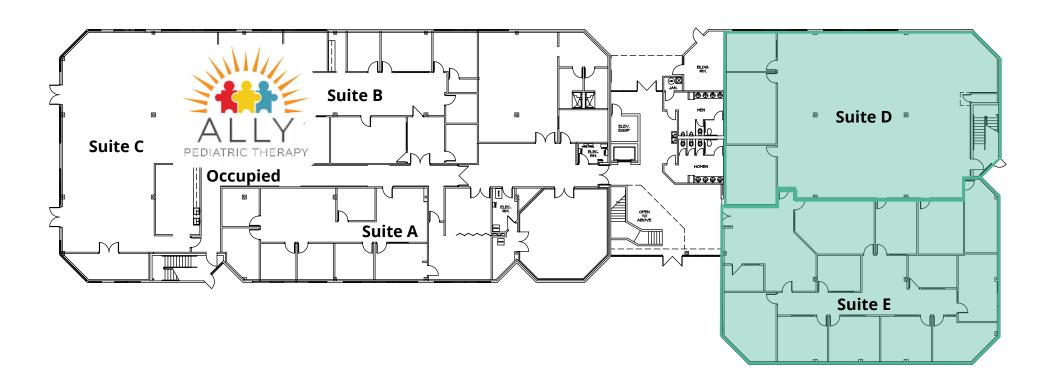

## Level 1 floor plan

#### **Availability**

| Suites D & E can be combined | ±8,374 sf | <u>View tour video</u> |
|------------------------------|-----------|------------------------|
| Suite E                      | ±4,187 sf |                        |
| Suite D                      | ±4,187 sf |                        |