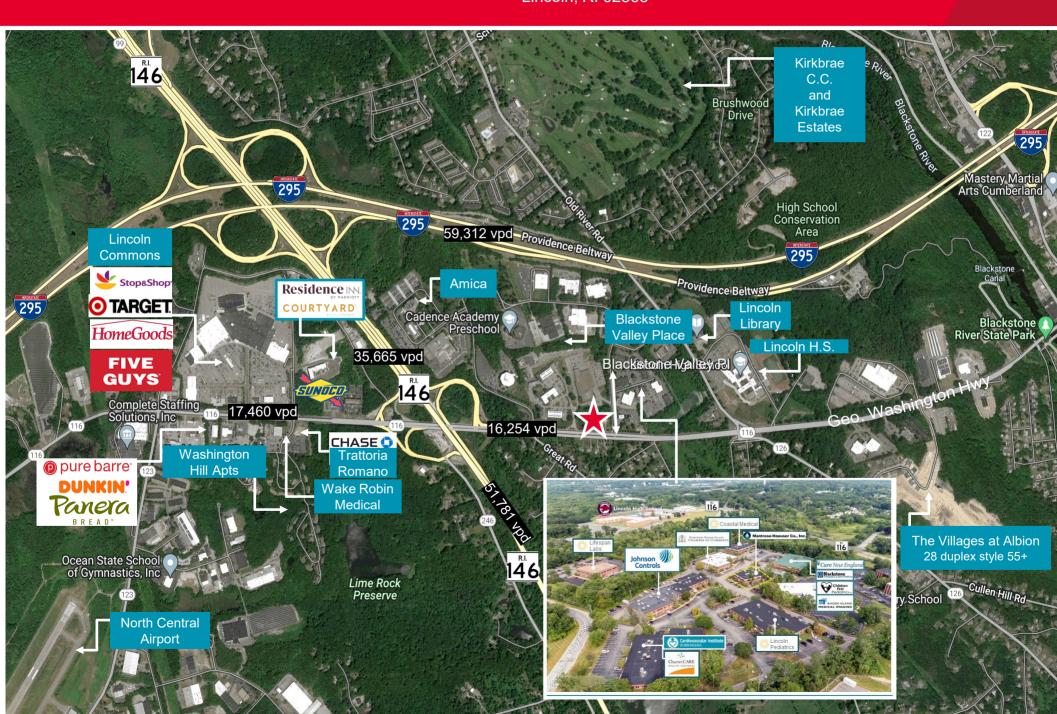

# **Property Highlights**

- HIGHLY VISIBLE CORNER LOCATION
- BLACKSTONE VALLEY PLACE & ROUTE 116
- TRAFFIC LIGHT-CONTROLLED INTERSECTION
- 3 EXISTING ACCESS POINTS TO PROPERTY
- ZONING BL (BUSINESS LIMITED)
- MANY POSSIBLE USES INCLUDING:
  - HOTEL MEDICAL BANK RETAIL
- EASY CONVENIENT ACCESS TO RT. 146 & I-295
- DENSE POPULATION, HIGH DAILY TRAFFIC