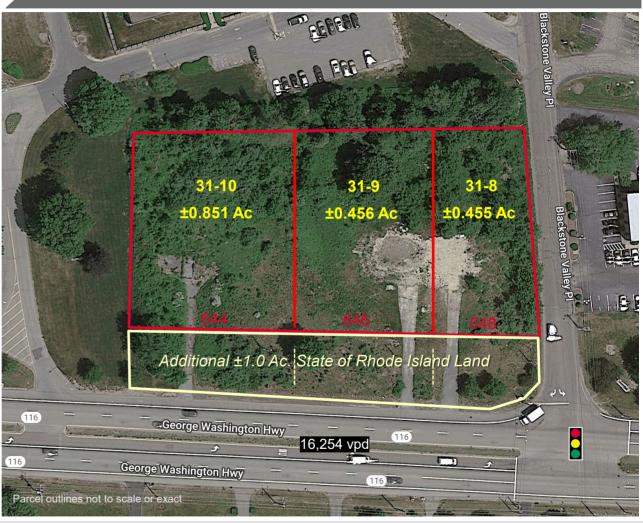

## 3 Land Parcels Totaling +-1.76 Acres Sale Price: \$1,900,000

\*Additional +-1.0 Acre front parcel available separately through State of Rhode Island

# **Property Highlights**

- HIGHLY VISIBLE CORNER LOCATION
- BLACKSTONE VALLEY PLACE & ROUTE 116
- TRAFFIC LIGHT-CONTROLLED INTERSECTION
- 3 EXISTING ACCESS POINTS TO PROPERTY
- ZONING BL (BUSINESS LIMITED)
- MANY POSSIBLE USES INCLUDING:
  - HOTEL MEDICAL BANK RETAIL
- EASY CONVENIENT ACCESS TO RT. 146 & I-295
- DENSE POPULATION, HIGH DAILY TRAFFIC

### COMMERCIAL LAND AVAILABLE ± 0.75 to +-2.76 Acres Including State Land

For more information, please contact:

| Matt Fair             | Bill Greene             |
|-----------------------|-------------------------|
| Partner               | Partner                 |
| 1 401 273 2053        | 1 401 273 7429          |
| mfair@hayessherry.com | bgreene@hayessherry.com |