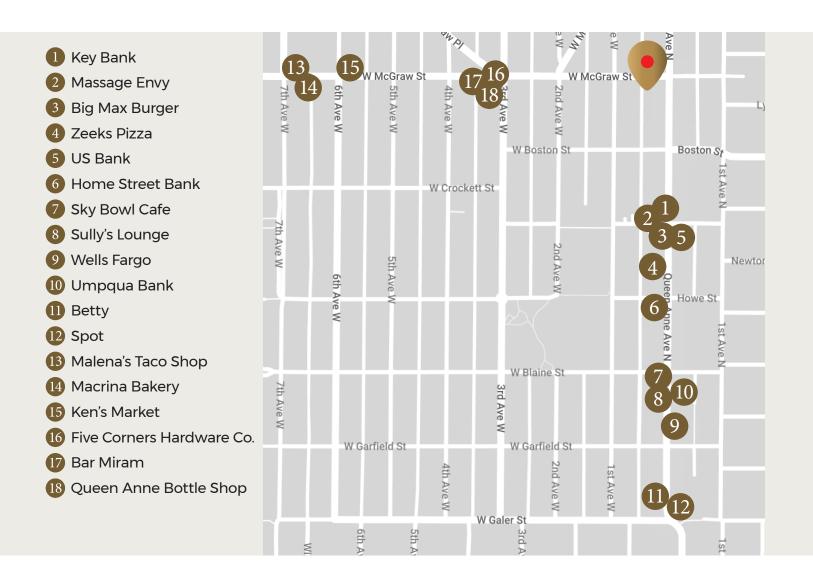

## The Neighborhood

### **QUEEN ANNE HILL**

Queen Anne is one of Seattle's oldest and most desirable neighborhoods due to its proximity to a variety of employers, ease of access, high-quality retail amenities, and strong sense of community. The neighborhood has attracted both boutique and large retailers alike, and robust development in recent years has enhanced the neighborhood -providing a modern elegance to the vintage charm that is unique to Queen Anne Hill.

### Maps & Photos