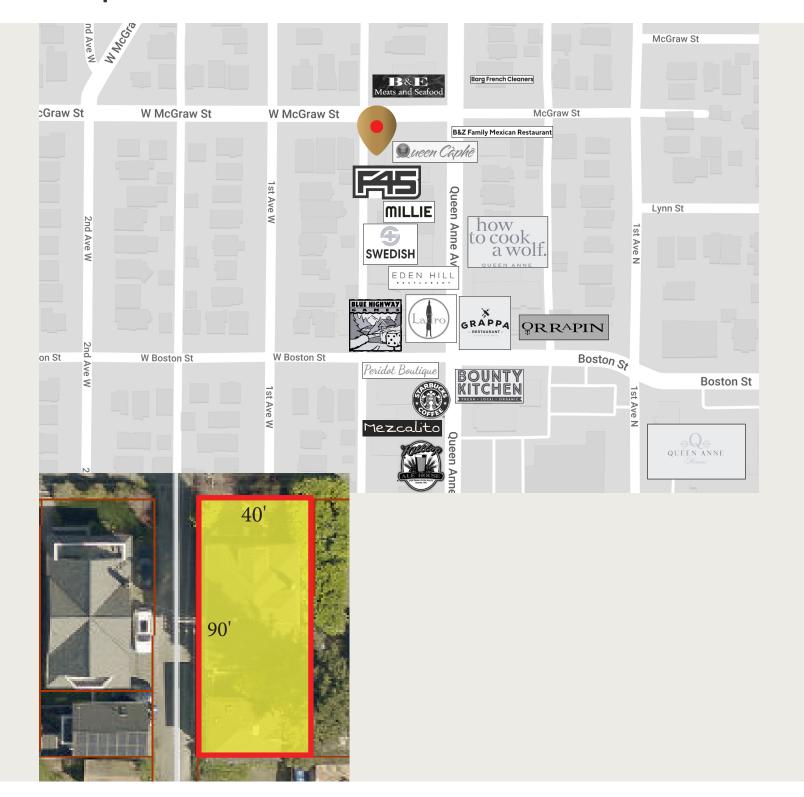

## The Opportunity

Available for the first time in over 20 years, 11 W McGraw provides an increasingly rare opportunity to acquire an in-fill redevelopment site with excellent proximity to restaurants, services, and businesses on Queen Anne Avenue and W McGraw. The subject property benefits from the "Path of Growth" fundamentals continuing to strengthen in the Upper Queen Anne neighborhood, making the area one of the most desirable residential and amenity business locations in Seattle. The location and zoning of 11 W McGraw provide for an efficient redevelopment opportunity and the current use as a short-term rental affords a developer with interim income in advance of redevelopment.

### **SITE AREA**

3.628 SF

## **Property Characteristics**

| Address          | 11 West McGraw St, Seattle, WA                                                            |
|------------------|-------------------------------------------------------------------------------------------|
| Lot Area         | 3,628 SF                                                                                  |
| Zoning           | NC2P-55(M)                                                                                |
| Applicable Uses  | Diverse range of uses including multifamily residential, condominiums, or town/row houses |
| Premier Location | Directly adjacent to Queen Anne Avenue N, near major intersection with Boston Street      |
| Current Use      | Short-term, professionally-managed rental                                                 |

### Maps & Photos