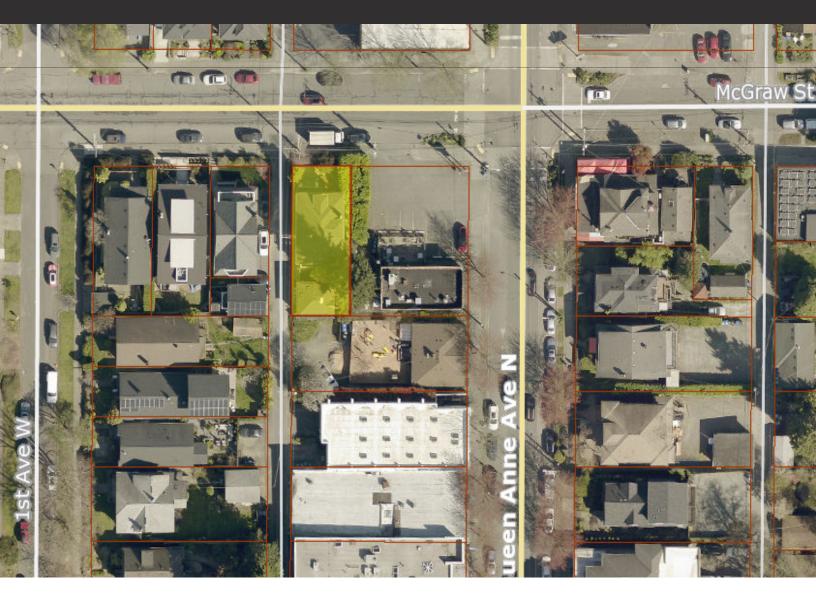

### **SITE AREA**

3.628 SF

### **ZONING**

NC2P-55(M)

#### **APN**

179450-0110

## **Property Characteristics**

| Address          | 11 West McGraw St, Seattle, WA                                                            |
|------------------|-------------------------------------------------------------------------------------------|
| Lot Area         | 3,628 SF                                                                                  |
| Zoning           | NC2P-55(M)                                                                                |
| Applicable Uses  | Diverse range of uses including multifamily residential, condominiums, or town/row houses |
| Premier Location | Directly adjacent to Queen Anne Avenue N, near major intersection with Boston Street      |
| Current Use      | Short-term, professionally-managed rental                                                 |

### Maps & Photos