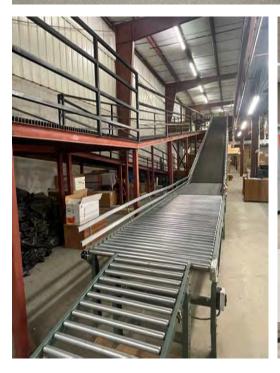

## **Property Features**

**Building Size:** 125,000 SF

Office Area: 12,000 SF

**Warehouse Area:** 112,500 SF (two-story)

**Loading Doors:** 7 dock-high; 1 drive-in

Clear Height: 11'-14'

**Power:** 800 amp; 480v; 3-phase