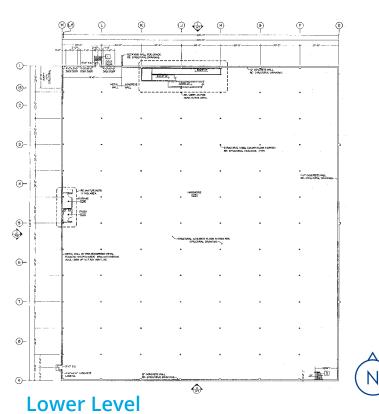

# Industrial Building For Lease

1780 Buckner Tarsney Road Grain Valley, Missouri



## Available For Lease

1780 Buckner Tarsney Road

## **Property Features**

**Building Size:** 125,000 SF

Office Area: 12,000 SF

**Warehouse Area:** 112,500 SF (two-story)

**Loading Doors:** 7 dock-high; 1 drive-in

Clear Height: 11'-14'

**Power:** 800 amp; 480v; 3-phase

**Sprinkler:** Wet

\$4.75 PSF, net

**Lease Rate:** • Taxes: est. \$1.02 PSF

• Insurance: est. \$0.20 PSF





# Floor Plan

## 1780 Buckner Tarsney Road





# 1780 Buckner Tarsney Road













This document/email has been prepared by Colliers for advertising and general information only. Colliers makes no guarantees, representations or warranties of any kind, expressed or implied, regarding the information including, but not limited to, warranties of content, accuracy and reliability. Any interested party should undertake their own inquiries as to the accuracy of the information. Colliers excludes unequivocally all inferred or implied terms, conditions and warranties arising out of this document and excludes all liability for loss and damages arising there from. This publication is the copyrighted property of Colliers and /or its licensor(s). © 2024. All rights reserved. This communication is not intended to cause or induce breach of an