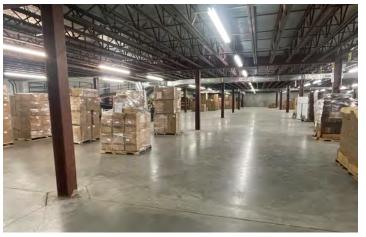

## **Property Features**

**Building Size:** 125,000 SF

Office Area: 12,000 SF

**Warehouse Area:** 112,500 SF (two-story)

**Loading Doors:** 7 dock-high; 1 drive-in

Clear Height: 11'-14'

**Power:** 800 amp; 480v; 3-phase