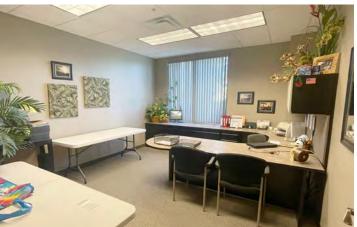

## **Property Features**

**Building Size:** 125,000 SF

Office Area: 12,000 SF

**Warehouse Area:** 112,500 SF (two-story)

**Loading Doors:** 7 dock-high; 1 drive-in

Clear Height: 11'-14'

**Power:** 800 amp; 480v; 3-phase