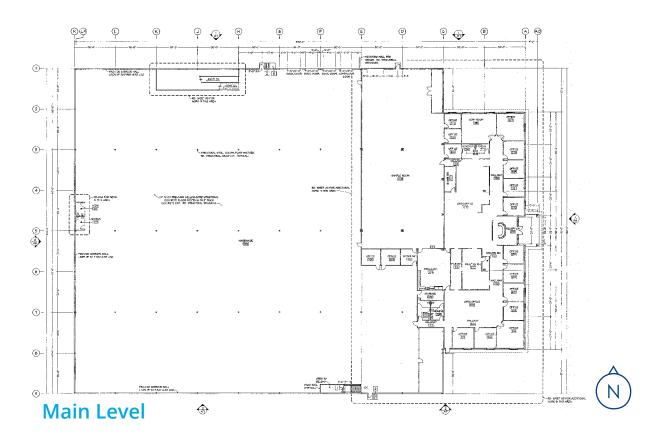

# Industrial Building For Lease

1780 Buckner Tarsney Road Grain Valley, Missouri



## Available For Lease

1780 Buckner Tarsney Road

## **Property Features**

**Building Size:** 125,000 SF

Office Area: 12,000 SF

**Warehouse Area:** 112,500 SF (two-story)

**Loading Doors:** 7 dock-high; 1 drive-in

Clear Height: 11'-14'

**Power:** 800 amp; 480v; 3-phase

**Sprinkler:** Wet

\$4.75 PSF, net

**Lease Rate:** • Taxes: est. \$1.02 PSF

• Insurance: est. \$0.20 PSF





# Floor Plan

## 1780 Buckner Tarsney Road





# 1780 Buckner Tarsney Road













This document/email has been prepared by Colliers for advertising and general information only. Colliers makes no guarantees, representations or warranties of any kind, expressed or implied, regarding the information including, but not limited to, warranties of content, accuracy and reliability. Any interested party should undertake their own inquiries as to the accuracy of the information. Colliers excludes unequivocally all inferred or implied terms, conditions and warranties arising out of this document and excludes all liability for loss and damages arising there from. This publication is the copyrighted property of Colliers and /or its licensor(s). © 2024. All rights reserved. This communication is not intended to cause or induce breach of