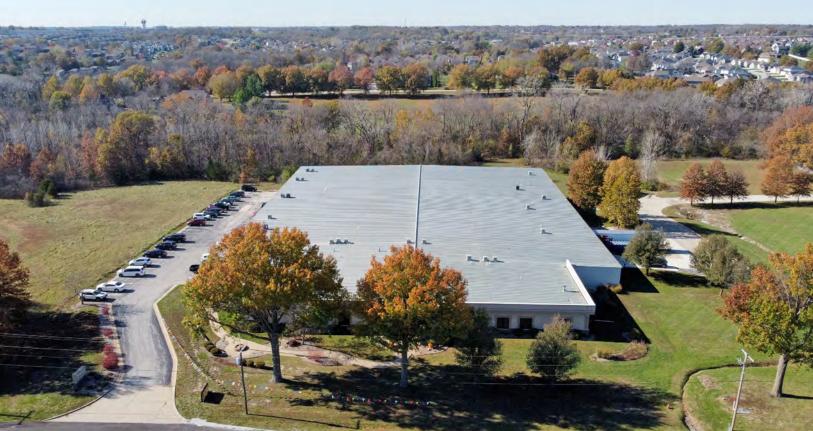

# Industrial Building For Lease

1780 Buckner Tarsney Road Grain Valley, Missouri



## Available For Lease

1780 Buckner Tarsney Road

## **Property Features**

**Building Size:** 125,000 SF

Office Area: 12,000 SF

**Warehouse Area:** 112,500 SF (two-story)

**Loading Doors:** 7 dock-high; 1 drive-in

Clear Height: 11'-14'

**Power:** 800 amp; 480v; 3-phase

**Sprinkler:** Wet

\$4.75 PSF, net

**Lease Rate:** • Taxes: est. \$1.02 PSF

• Insurance: est. \$0.20 PSF





# Floor Plan

## 1780 Buckner Tarsney Road





# 1780 Buckner Tarsney Road













This document/email has been prepared by Colliers for advertising and general information only. Colliers makes no guarantees, representations or warranties of any kind, expressed or implied, regarding the information including, but not limited to, warranties of content, accuracy and reliability. Any interested party should undertake their own inquiries as to the accuracy of the information. Colliers excludes unequivocally all inferred or implied terms, conditions and warranties arising out of this document and excludes all liability for loss and damages arising there from. This publication is the copyrighted property of Colliers and /or its licensor(s). © 2024. All rights reserved. This communication