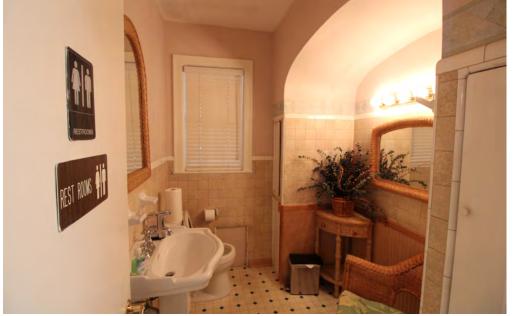

#### **Property Description**

Introducing this private 1,818 SF office suite in Riverside. This charming brick stand-alone office building is both professional and comfortable. Visitors are welcomed with quaint landscape and front lobby area. The interior includes three private offices, open work space, full kitchen, and bathroom. This combination offers potential for a variety of uses.

## **Additional Photos**