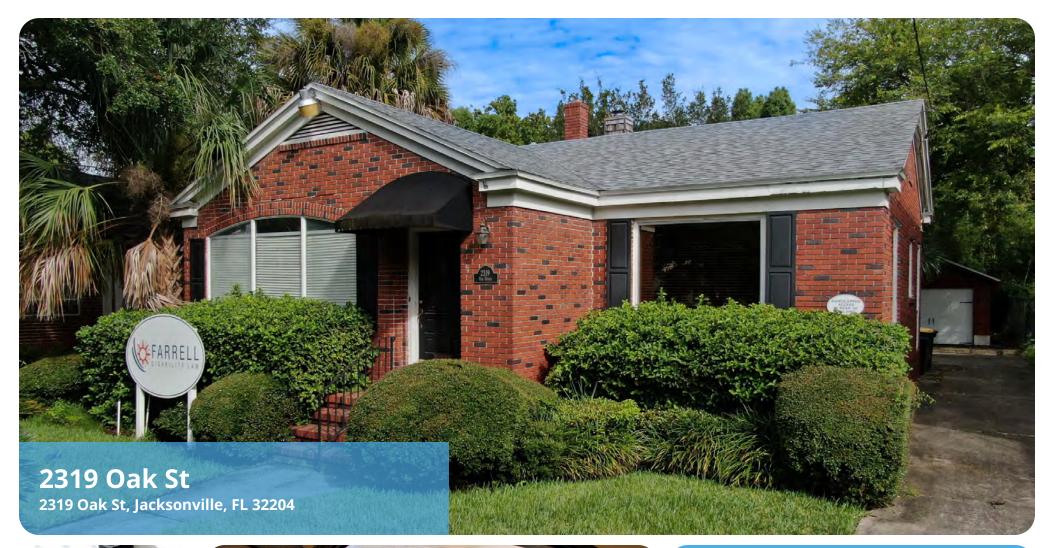

#### **Property Description**

Introducing this private 1,818 SF office suite in Riverside. This charming brick stand-alone office building is both professional and comfortable. Visitors are welcomed with quaint landscape and front lobby area. The interior includes three private offices, open work space, full kitchen, and bathroom. This combination offers potential for a variety of uses.

This office is located in the very desirable Riverside submarket. The neighborhood is walkable to Five Points known for cafes and shopping, historic parks, and a quick drive to Downtown Jacksonville. Ascension St. Vincent's Hospital is also a few blocks away. This offers a convenient customer experience for a tenant in need of counseling/therapeutic specialized medical office space.

#### **Property Highlights**

- Hardwood floors
- Off-street and street parking available
- Walkable neighborhood to shopping, dining, and parks
- Close proximity to Ascension St. Vincent's Hospital
- Higher than average household income within 1 mile area (see Demographics Snapshot)

#### **Lease Details**

| Available Space: | 1,818 SF       |
|------------------|----------------|
| Lease Price:     | \$19.00/SF     |
| Lease Type:      | Modified Gross |
| Zoning:          | CRO            |
| Property Type:   | Office         |