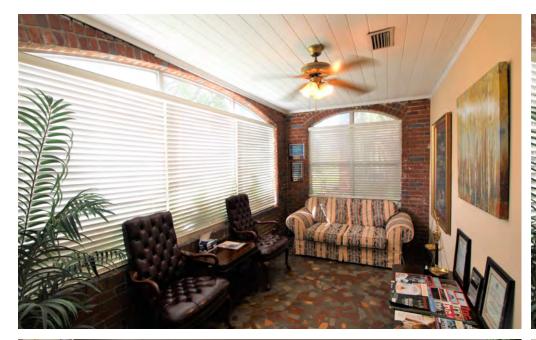

#### **Property Description**

Introducing this private 1,818 SF office suite in Riverside. This charming brick stand-alone office building is both professional and comfortable. Visitors are welcomed with quaint landscape and front lobby area. The interior includes three private offices, open work space, full kitchen, and bathroom. This combination offers potential for a variety of uses.

## **Additional Photos**