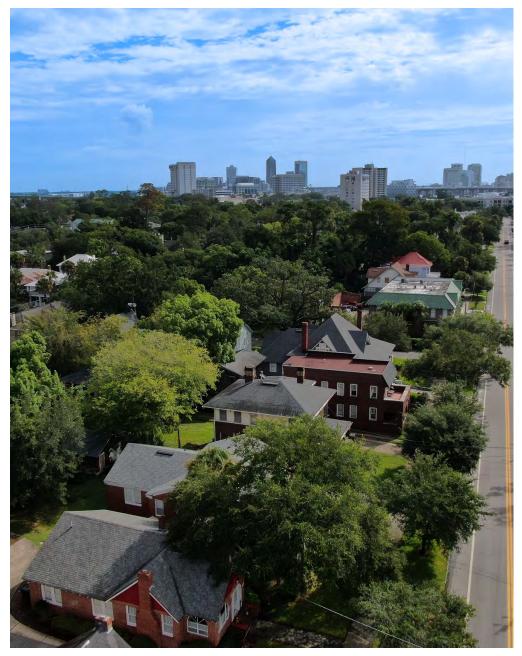

#### **Property Description**

Introducing this private 1,818 SF office suite in Riverside. This charming brick stand-alone office building is both professional and comfortable. Visitors are welcomed with quaint landscape and front lobby area. The interior includes three private offices, open work space, full kitchen, and bathroom. This combination offers potential for a variety of uses.

This office is located in the very desirable Riverside submarket. The neighborhood is walkable to Five Points known for cafes and shopping, historic parks, and a quick drive to Downtown Jacksonville. Ascension St. Vincent's Hospital is also a few blocks away. This offers a convenient customer experience for a tenant in need of counseling/therapeutic specialized medical office space.