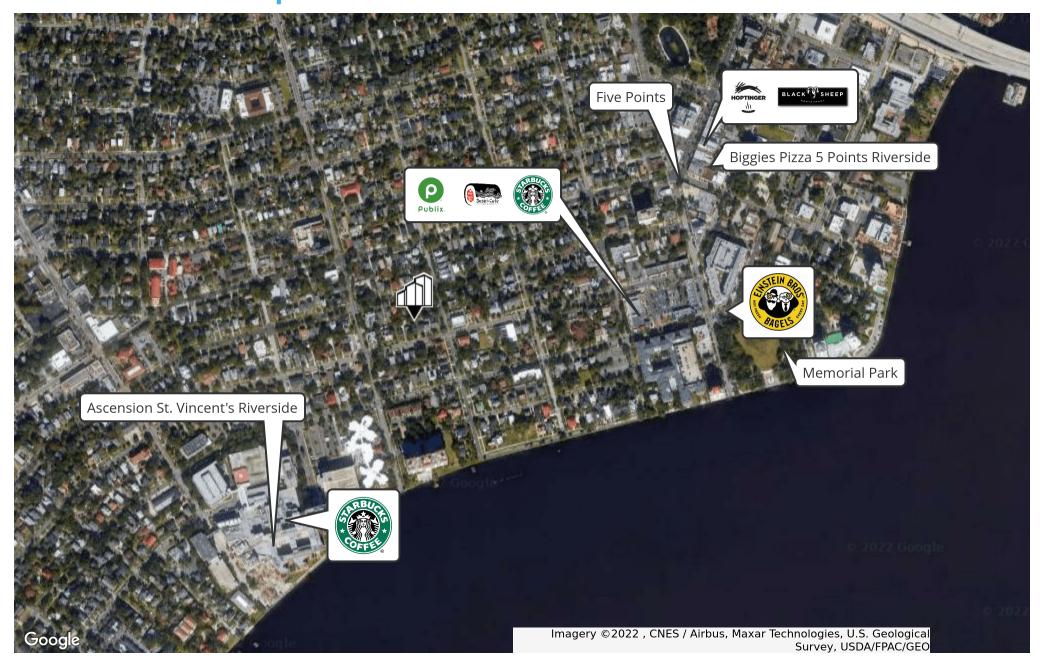

This office is located in the very desirable Riverside submarket. The neighborhood is walkable to Five Points known for cafes and shopping, historic parks, and a quick drive to Downtown Jacksonville. Ascension St. Vincent's Hospital is also a few blocks away. This offers a convenient customer experience for a tenant in need of counseling/therapeutic specialized medical office space.

# Retailer Map

| Demographic Snapshot | 1 Mile   | 5 Miles  | 10 Miles |
|----------------------|----------|----------|----------|
| Total Households     | 5,538    | 80,8067  | 249,656  |
| Total Population     | 10,534   | 194,711  | 621,060  |
| Average HH Income    | \$83,985 | \$62,185 | \$65,709 |