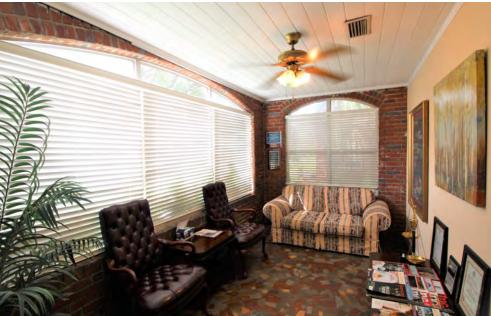

#### **Property Description**

Introducing this private 1,818 SF office suite in Riverside. This charming brick stand-alone office building is both professional and comfortable. Visitors are welcomed with quaint landscape and front lobby area. The interior includes three private offices, open work space, full kitchen, and bathroom. This combination offers potential for a variety of uses.

## **Additional Photos**