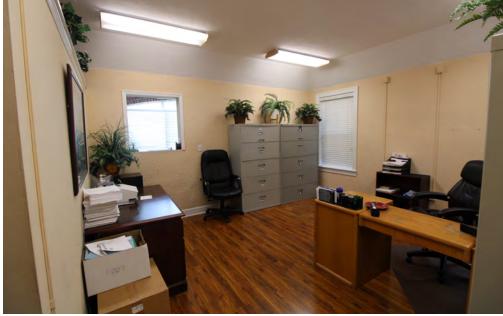

#### **Property Description**

Introducing this private 1,818 SF office suite in Riverside. This charming brick stand-alone office building is both professional and comfortable. Visitors are welcomed with quaint landscape and front lobby area. The interior includes three private offices, open work space, full kitchen, and bathroom. This combination offers potential for a variety of uses.

## **Additional Photos**