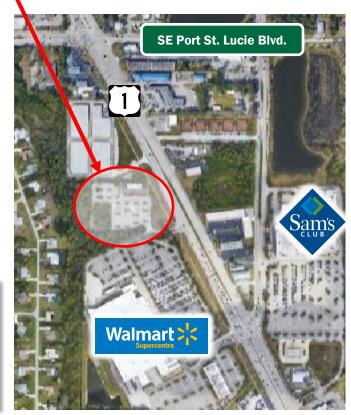

## DESCRIPTION

- Former Golden Corral building/11,202 SF
  - UPDATE: Leased
- New retail building/9,200 SF
  - Includes drive-thru
  - Can be divided into 4 bays (80 ft deep, 25-35 ft wide)
- 5.47 +/- Acres
- Zoning: General Commercial, St. Lucie County
- High Traffic Location on US Highway 1
- Adjacent to Walmart Supercenter
- Cross Access with Walmart
- High Traffic Counts 50,500 ADT
- Approximately 453.65' of frontage on US Hwy 1