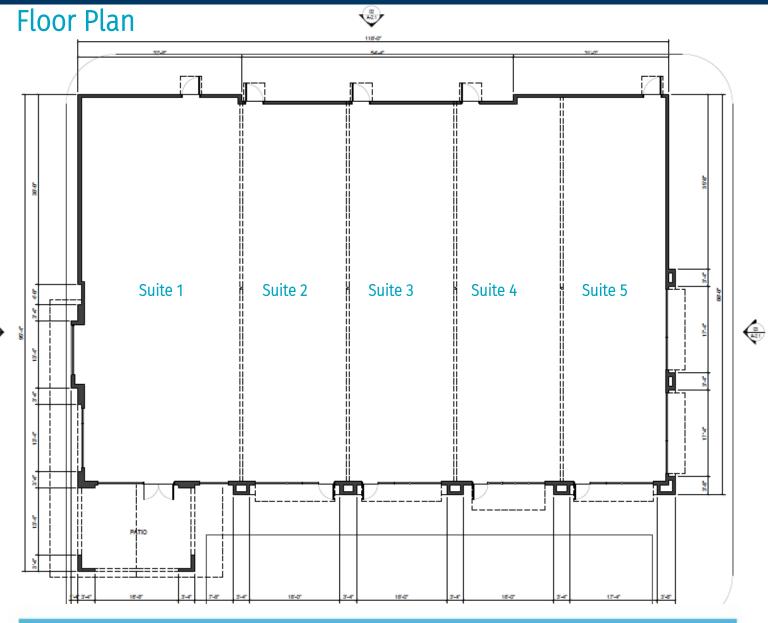

## DESCRIPTION

- Former Golden Corral building/11,202 SF
  - UPDATE: Leased
- New retail building/9,200 SF
  - Includes drive-thru
  - Can be divided into 4 bays (80 ft deep, 25-35 ft wide)
- 5.47 +/- Acres
- Zoning: General Commercial, St. Lucie County
- High Traffic Location on US Highway 1
- Adjacent to Walmart Supercenter
- Cross Access with Walmart
- High Traffic Counts 50,500 ADT
- Approximately 453.65' of frontage on US Hwy 1