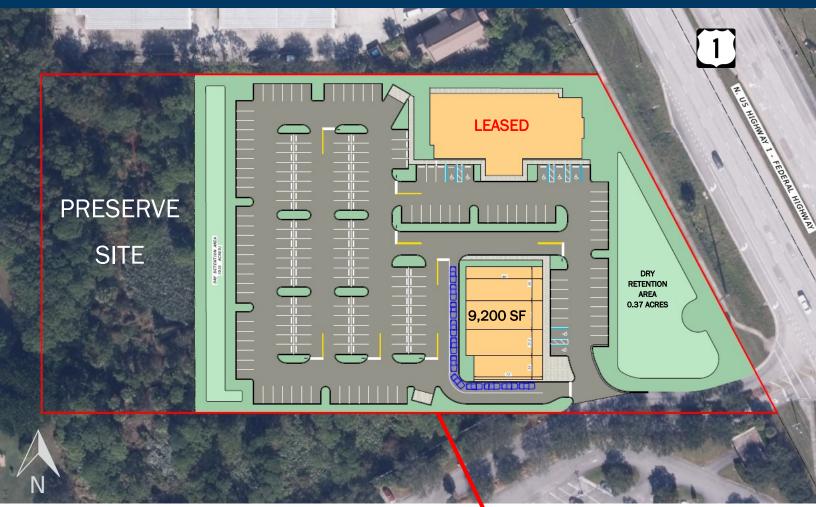

## DESCRIPTION

- Former Golden Corral building/11,202 SF
  - UPDATE: Leased
- New retail building/9,200 SF
  - Includes drive-thru
  - Can be divided into 4 bays (80 ft deep, 25-35 ft wide)
- 5.47 +/- Acres
- Zoning: General Commercial, St. Lucie County
- High Traffic Location on US Highway 1
- Adjacent to Walmart Supercenter
- Cross Access with Walmart
- High Traffic Counts 50,500 ADT
- Approximately 453.65' of frontage on US Hwy 1