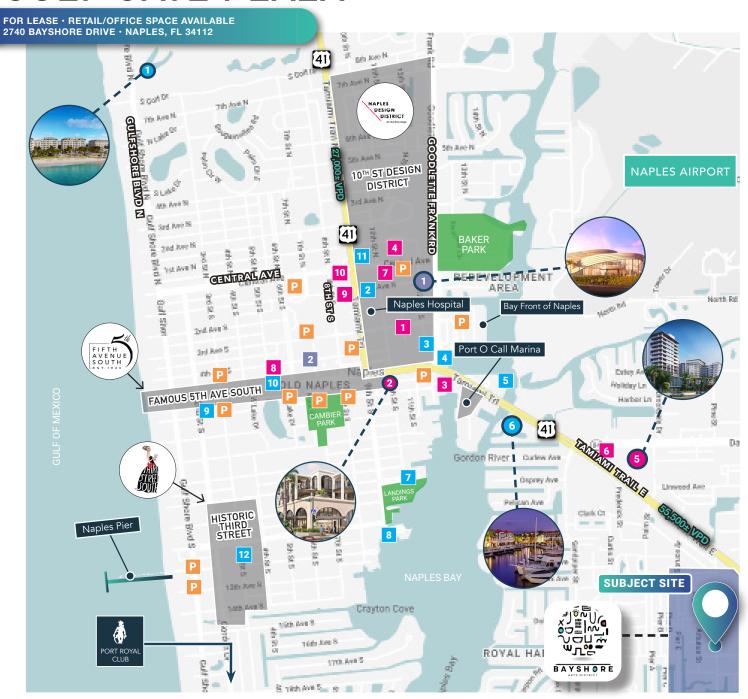

### **KEY**

- PUBLIC PARKING LOTS / GARAGES
- PARKS

#### **ENTERTAINMENT**

- 1 Gulfshore Playhouse
- 2 Naples Players at Sugden Theater

#### **NEW MIXED USE DEVELOPMENTS**

- 1 Naples Square
- Whole Foods/Restoration Hardware
- 3 Tin City
- 4 Eleven Eleven Central
- 5 Metropolitan Naples
- 6 The Ellington
- 7 The Collective
- 8 472 Fifth Ave. S
- \_
- 9 The Mark on 8<sup>th</sup>
- 10 850 Central

#### HOTELS

- 1 Four Seasons Hotel
- 2 Bellasera Hotel
- 3 ACE Hotel by Mariott
- 4 Bayfront Inn 5th Ave
- 5 Hyatt House Naples
- 6 Naples Bay Resort & Marina
- 7 Charter Club Resort of Naples
- 8 Cove Inn on Naples Bay
- 9 The Escalante Hotel
- 10 Inn on Fifth
- 11 Naples Park Central Hotel
- 12 Old Naples Hotel