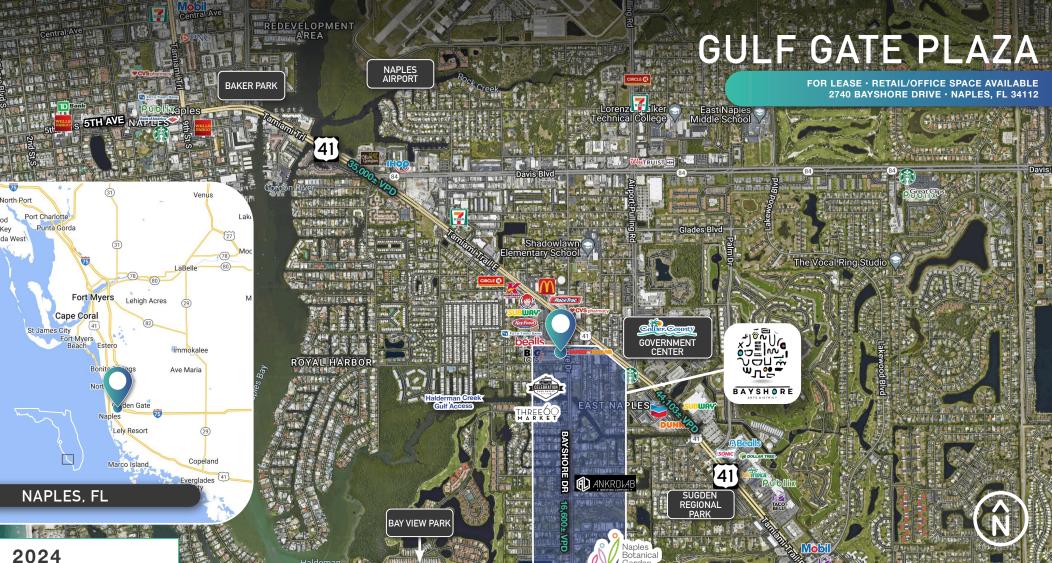

**DEMOGRAPHICS GULF GATE PLAZA** 

|   |                    | 1 MILE   | 3 MILE    | 5 MILE  |
|---|--------------------|----------|-----------|---------|
|   | AVERAGE H.H INCOME | \$82,938 | \$132,520 | 137,632 |
| Ů | POPULATION         | 10,798   | 49,260    | 103,883 |
|   | EMPLOYMENT DENSITY | 8,716    | 45,559    | 63,187  |