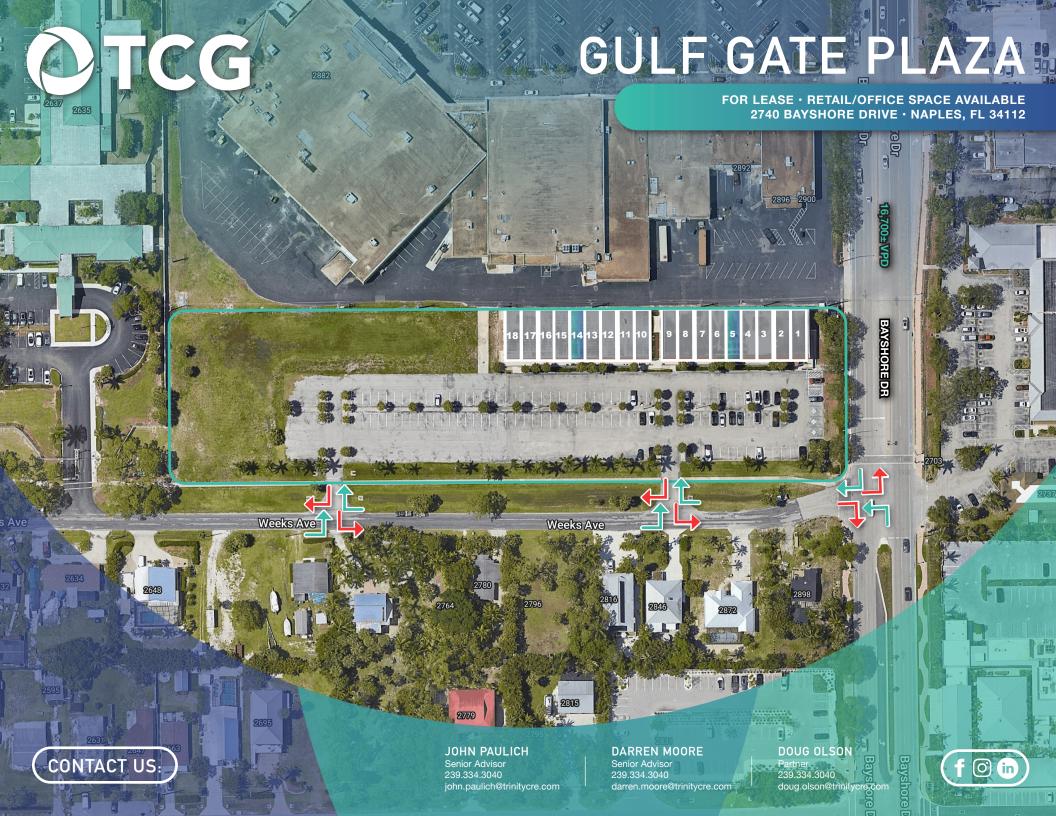

## PROPERTY FEATURES

|            | ,                                                                                                                     |  |  |
|------------|-----------------------------------------------------------------------------------------------------------------------|--|--|
| PRICE      | CALL FOR DETAILS                                                                                                      |  |  |
| YEAR BUILT | 1981                                                                                                                  |  |  |
| AVAILABLE  | TOTAL - 17,472±SF 3.3 ACRES Unit 5 - 900±SF - Available 4/1/2025 Unit 14 - 900±SF - Available 12/1/2024 C2 140 spaces |  |  |
| ZONING     |                                                                                                                       |  |  |
| PARKING    |                                                                                                                       |  |  |
| LOCATION   | The subject site is located on the corner of Bayshore and Weeks Ave                                                   |  |  |