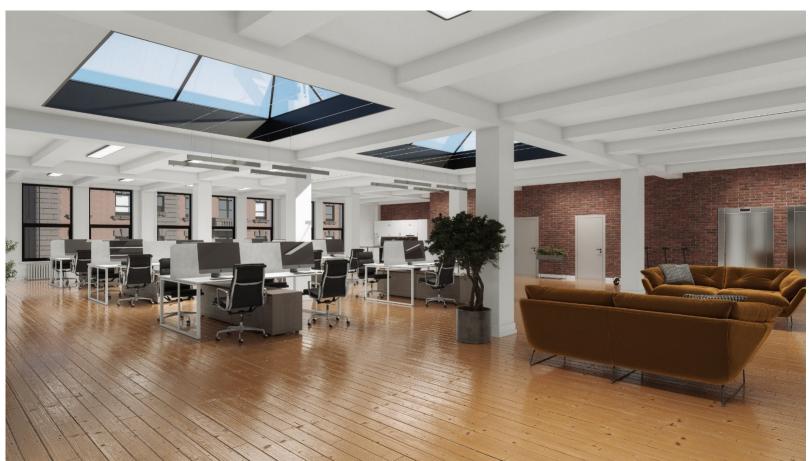

# 134 WEST 26TH ST ENTIRE 12TH FLOOR AND ROOF

12th FLOOR - ARTIST'S CONCEPTION OF POTENTIAL RENOVATION

#### Asking Price: \$5,600,000

134 West 26th Street — 8,000 RSF commercial loft plus roof rights

- 12th Floor Penthouse Loft with exclusive roof rights.
- Create a penthouse garden and re-open the 2 huge skylights to bask in the abundant sunshine.
- Currently divided into six distinct suites
- Hardwood floors, 11'- 3" high ceiling. Windows east, north and south
- MAINTENANCE CHARGE: \$10,271.81 / month \$15.40/SF (includes tax, inquire about temporary assessments)