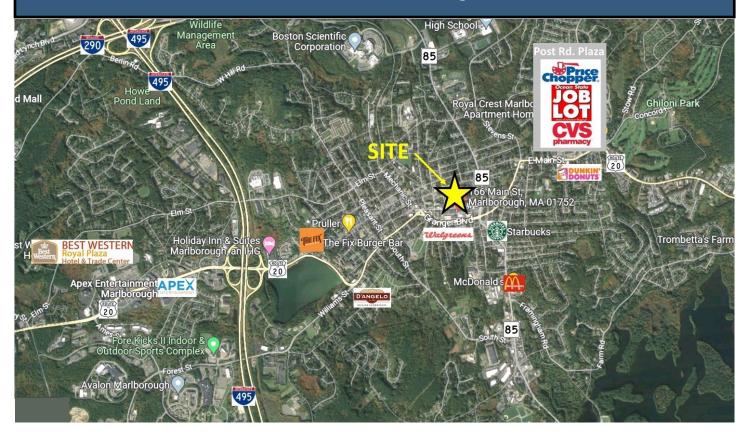

# 11,000 SF ENDCAP w DRIVE-THRU

166 Main St., Marlborough, MA

# 11,000 SF ENDCAP w DRIVE-THRU

166 Main St., Marlborough, MA

Corner of Main St. & Florence St.