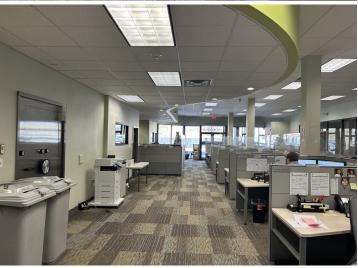

#### **Property Highlights:**

- Endcap features open concept office space with 9 private offices and 2 bathrooms on main level. Lower level has 4 offices, conference room, and 2 additional bathrooms.
- 18 parking spaces on-site in rear of building, plus free street parking on Main St. and municipal parking garage close by.