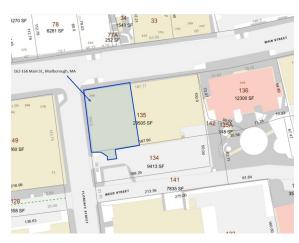

#### **AVAILABLE:**

- 11,000 SF 2-level endcap with entrances on street in front and back.
- Perfect for bank, restaurant, retail, professional services.

AMERICAN COMMERCIAL REAL ESTATE

50 Ledgeview Way #2415, Wrentham, Massachusetts 02093

#### **Property Highlights:**

- Endcap features open concept office space with 9 private offices and 2 bathrooms on main level. Lower level has 4 offices, conference room, and 2 additional bathrooms.
- 18 parking spaces on-site in rear of building, plus free street parking on Main St. and municipal parking garage close by.