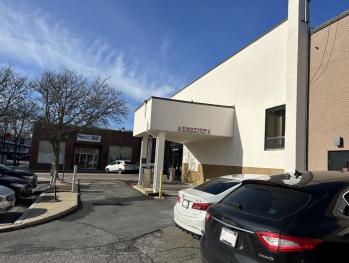

# 11,000 SF ENDCAP w DRIVE-THRU

166 Main St., Marlborough, MA

Corner of Main St. & Florence St.

#### **Property Highlights:**

- Endcap features open concept office space with 9 private offices and 2 bathrooms on main level. Lower level has 4 offices, conference room, and 2 additional bathrooms.
- 18 parking spaces on-site in rear of building, plus free street parking on Main St. and municipal parking garage close by.