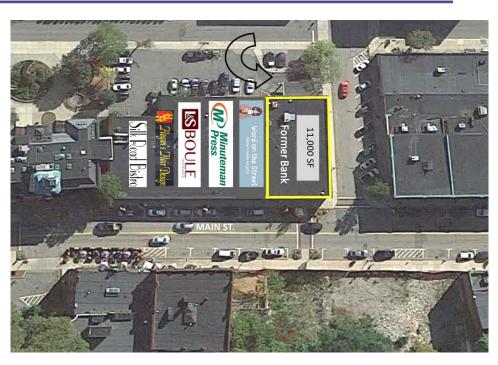

#### **AVAILABLE:**

- 11,000 SF 2-level endcap with entrances on street in front and back.
- Perfect for bank, restaurant, retail, professional services.

AMERICAN COMMERCIAL REAL ESTATE

50 Ledgeview Way #2415, Wrentham, Massachusetts 02093

#### **Property Highlights:**

- Endcap features open concept office space with 9 private offices and 2 bathrooms on main level. Lower level has 4 offices, conference room, and 2 additional bathrooms.
- 18 parking spaces on-site in rear of building, plus free street parking on Main St. and municipal parking garage close by.