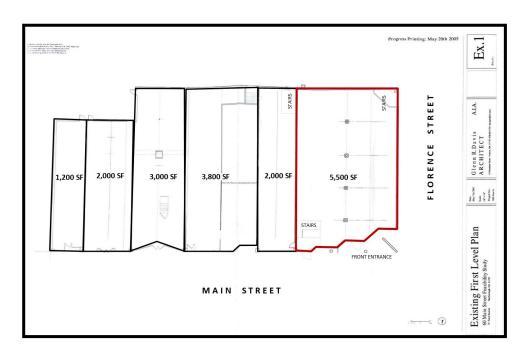

#### **AVAILABLE:**

- 11,000 SF 2-level endcap with entrances on street in front and back.
- Perfect for bank, restaurant, retail, professional services.

AMERICAN COMMERCIAL REAL ESTATE

50 Ledgeview Way #2415, Wrentham, Massachusetts 02093

# 11,000 SF ENDCAP w DRIVE-THRU

166 Main St., Marlborough, MA

#### **Property Highlights:**

- Endcap features open concept office space with 9 private offices and 2 bathrooms on main level. Lower level has 4 offices, conference room, and 2 additional bathrooms.
- 18 parking spaces on-site in rear of building, plus free street parking on Main St. and municipal parking garage close by.