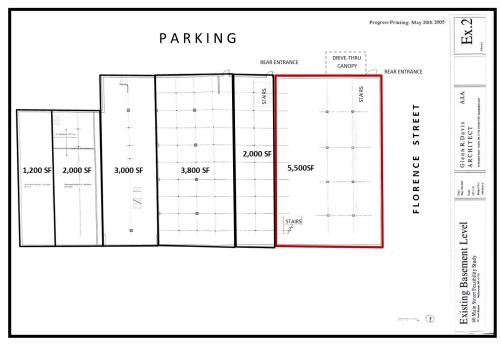

#### **Property Highlights:**

- Endcap features open concept office space with 9 private offices and 2 bathrooms on main level. Lower level has 4 offices, conference room, and 2 additional bathrooms.
- 18 parking spaces on-site in rear of building, plus free street parking on Main St. and municipal parking garage close by.