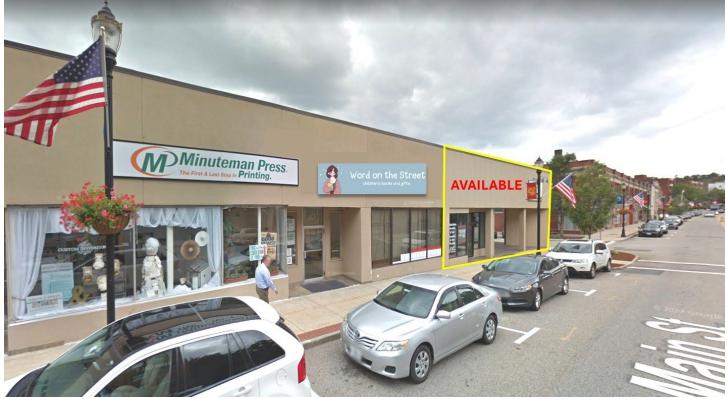

#### **AVAILABLE:**

- 11,000 SF 2-level endcap with entrances on street in front and back.
- Perfect for bank, restaurant, retail, professional services.

AMERICAN COMMERCIAL REAL ESTATE

50 Ledgeview Way #2415, Wrentham, Massachusetts 02093

#### **Features:**

- Downtown Marlborough
- Excellent frontage and visibility on Main St.
- Great sidewalk exposure
- Endcap w/Drive-Thru
- Parking: on-site, street, and municipal garage

| Demographics      | 1-Mi.    | 3-Mi.    | 5-Mi.     |
|-------------------|----------|----------|-----------|
| Population        | 13,755   | 46,405   | 83,246    |
| Med. HH<br>Income | \$82,266 | \$92,298 | \$103,047 |