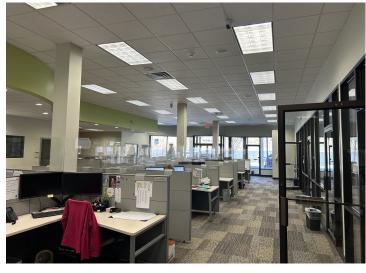

#### **Property Highlights:**

- Endcap features open concept office space with 9 private offices and 2 bathrooms on main level. Lower level has 4 offices, conference room, and 2 additional bathrooms.
- 18 parking spaces on-site in rear of building, plus free street parking on Main St. and municipal parking garage close by.