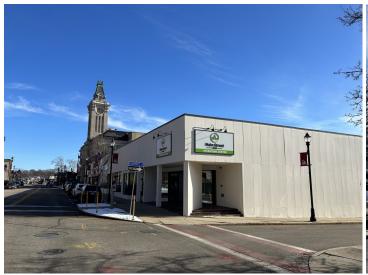

# 11,000 SF PRIME RETAIL SPACE FOR LEASE

# DOWNTOWN ENDCAP W/ DRIVE-THRU DIVIDABLE TO 2,000 SF

166 Main St., Marlborough, MA

#### **AVAILABLE:**

- 11,000 SF 2-level endcap with entrances on street in front and back.
- Perfect for bank, restaurant, retail, professional services.

AMERICAN COMMERCIAL REAL ESTATE

50 Ledgeview Way #2415, Wrentham, Massachusetts 02093

# 11,000 SF ENDCAP w DRIVE-THRU

166 Main St., Marlborough, MA

#### **Features:**

- Downtown Marlborough
- Excellent frontage and visibility on Main St.
- Great sidewalk exposure
- Endcap w/Drive-Thru
- Parking: on-site, street, and municipal garage

| Demographics      | 1-Mi.    | 3-Mi.    | 5-Mi.     |
|-------------------|----------|----------|-----------|
| Population        | 13,755   | 46,405   | 83,246    |
| Med. HH<br>Income | \$82,266 | \$92,298 | \$103,047 |