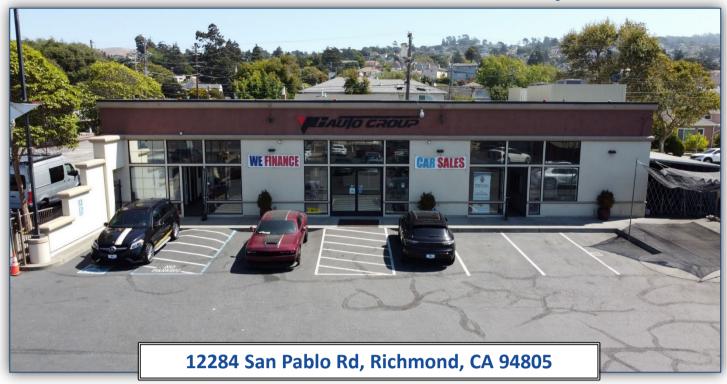

## **Automotive Showroom / Retail Space**

± 2898 sf building

± 20,000 SF corner lot

APN # 519-290-001, 002 and 003

Zoned CM-3 & CM-4 (Commercial Mixed-use)

Substantially renovated in 2020

Epoxy floors ideal for Vehicles Showcase

**Exceptional Street Visibility & Hwy Access** 

HVAC, Alarm, Security System

Four private offices, break room & kitchenette

Two ADA bathrooms

Fenced Paved yard accommodate up to 70 cars

Carwash Bay for Auto Detailing

Traffic count 20,000+ cars/day