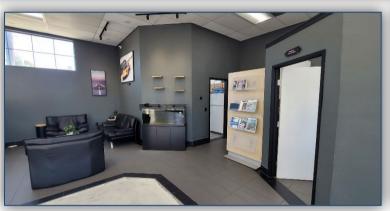

## **Automotive Showroom / Retail Space**

± 2898 sf building

± 20,000 SF corner lot

APN # 519-290-001, 002 and 003

Zoned CM-3 & CM-4 (Commercial Mixed-use)

Substantially renovated in 2020

Epoxy floors ideal for Vehicles Showcase

**Exceptional Street Visibility & Hwy Access** 

HVAC, Alarm, Security System

Four private offices, break room & kitchenette

Two ADA bathrooms

Fenced Paved yard accommodate up to 70 cars

Carwash Bay for Auto Detailing