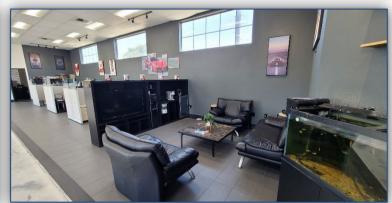

## **Automotive Showroom / Retail Space**

± 2898 sf building

± 20,000 SF corner lot

APN # 519-290-001, 002 and 003

Zoned CM-3 & CM-4 (Commercial Mixed-use)

Substantially renovated in 2020

Epoxy floors ideal for Vehicles Showcase

**Exceptional Street Visibility & Hwy Access** 

HVAC, Alarm, Security System

Four private offices, break room & kitchenette

Two ADA bathrooms

Fenced Paved yard accommodate up to 70 cars

Carwash Bay for Auto Detailing