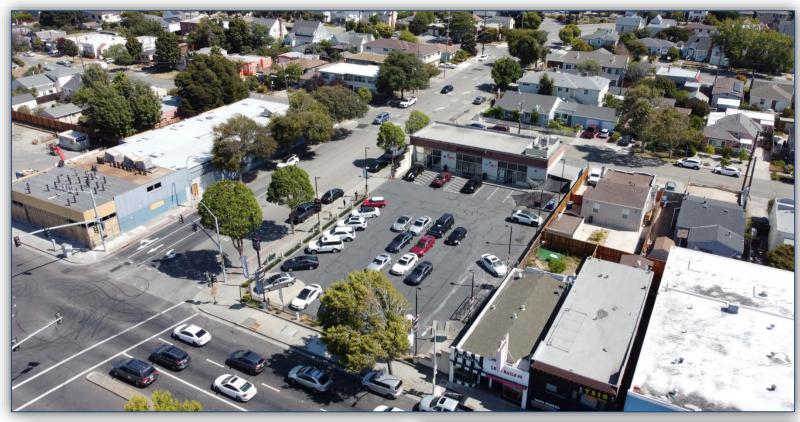

## **Automotive Showroom / Retail Space**

± 2898 sf building

± 20,000 SF corner lot

APN # 519-290-001, 002 and 003

Zoned CM-3 & CM-4 (Commercial Mixed-use)

Substantially renovated in 2020

Epoxy floors ideal for Vehicles Showcase

Traffic count 20,000+ cars/day