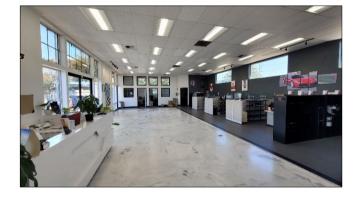

## **Automotive Showroom / Retail Space**

± 2898 sf building

± 20,000 SF corner lot

APN # 519-290-001, 002 and 003

Zoned CM-3 & CM-4 (Commercial Mixed-use)

Substantially renovated in 2020

Epoxy floors ideal for Vehicles Showcase

**Exceptional Street Visibility & Hwy Access** 

HVAC, Alarm, Security System

Four private offices, break room & kitchenette

Two ADA bathrooms

Fenced Paved yard accommodate up to 70 cars

Carwash Bay for Auto Detailing