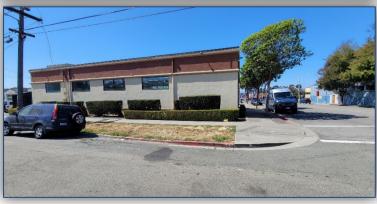

## **Automotive Showroom / Retail Space**

± 2898 sf building

± 20,000 SF corner lot

APN # 519-290-001, 002 and 003

Zoned CM-3 & CM-4 (Commercial Mixed-use)

Substantially renovated in 2020

Epoxy floors ideal for Vehicles Showcase

**Exceptional Street Visibility & Hwy Access** 

HVAC, Alarm, Security System

Four private offices, break room & kitchenette

Two ADA bathrooms

Fenced Paved yard accommodate up to 70 cars

Carwash Bay for Auto Detailing

Traffic count 20,000+ cars/day