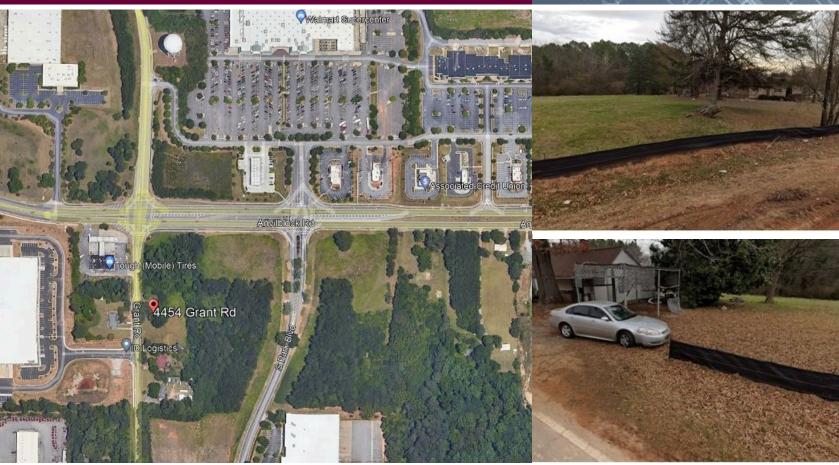

# **Commercial Land For Sale**

4454 Grant Road, Ellenwood, Georgia

# 1.50 Acre Lot Offered at \$500,000

Nearest Metropolitan Statistical Area: Atlanta, GA Metro Area Nearest Interstate: I-675 Nearest Major Highways: Anvalblock and Boldercrest

TRAFFIC COUNT:

| Anvalblock                           | 2018 | 12,298   |          |
|--------------------------------------|------|----------|----------|
| Boldercrest                          | 2022 | 17,223   |          |
| Demographics:                        |      | 1 Mile   | 3 Mile   |
| Population                           |      | 1,916    | 39,239   |
| Households                           |      | 625      | 13,272   |
| Median Age                           |      | 34.20    | 35.40    |
| Median HH Income                     |      | \$65,514 | \$63,976 |
| Daytime Employees                    |      | 2,065    | 14,436   |
| Population Growth '23 - '28 1.93% up |      |          | 1.36% up |
| Household Growth '23 - '28 1.92% up  |      |          | 1.33% up |

## 1.50 Acre Lot Offered at \$500,000

### **Major Features**

- This property is surrounded by industrial sites.
- The property is already zoned for your project.
- It is near major commercial shopping.
- The site is unique in that it lies at the convergence of Interstate I-675 and Anvalblock and Boldercrest Roads.