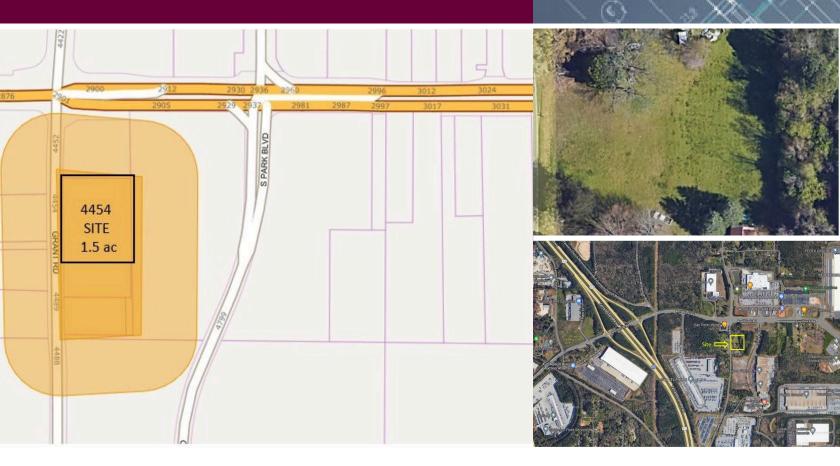

# 1.50 Acre Lot Offered at \$500,000

Nearest Metropolitan Statistical Area: Atlanta, GA Metro Area Nearest Interstate: I-675 Nearest Major Highways: Anvalblock and Boldercrest

TRAFFIC COUNT:

| Anvalblock                           | 2018 | 12,298   |          |
|--------------------------------------|------|----------|----------|
| Boldercrest                          | 2022 | 17,223   |          |
| Demographics:                        |      | 1 Mile   | 3 Mile   |
| Population                           |      | 1,916    | 39,239   |
| Households                           |      | 625      | 13,272   |
| Median Age                           |      | 34.20    | 35.40    |
| Median HH Income                     |      | \$65,514 | \$63,976 |
| Daytime Employees                    |      | 2,065    | 14,436   |
| Population Growth '23 - '28 1.93% up |      |          | 1.36% up |
| Household Growth '23 - '28 1.92% up  |      |          | 1.33% up |

### **Major Features**

- This property is surrounded by industrial sites.
- The property is already zoned for your project.
- It is near major commercial shopping.
- The site is unique in that it lies at the convergence of Interstate I-675 and Anvalblock and Boldercrest Roads.