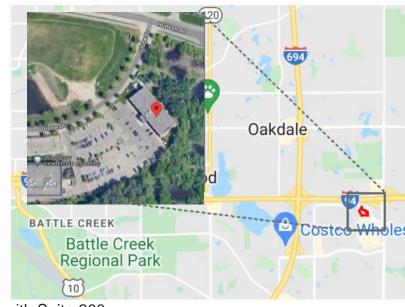

#### **LOCATION**

### **Crossroads on Hudson**

## 8147 Globe Drive, Woodbury MN 55125