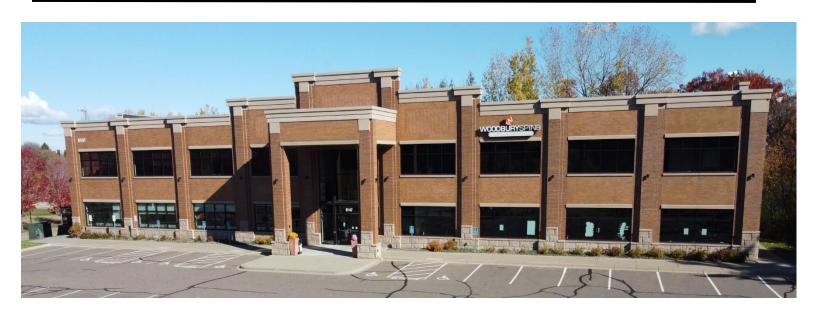

# **FOR LEASE**

# **Crossroads on Hudson** 8147 Globe Drive, Woodbury MN 55125

#### **PROPERTY DETAILS**

- Conveniently located off Radio Drive and 94 in Woodbury near many shops and restaurants
- Local ownership and onsite Property Management
- Recently updated common areas
- Building signage available
- Building Size: 27,846 SF