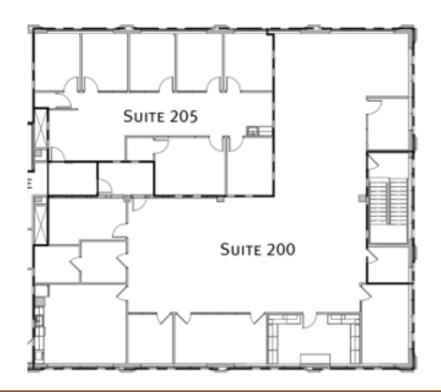

#### Suites200-205

#### LISTING DETAILS

- Suites 200 & 205 (7,246 SF Gross)
- Suite 200 is 5,062 SF with brand new finishes and significant glass lines overlooking a wooded area.
- Suite 205 is 2,184 SF and could be combined with Suite 200.
- Monthly Rent: \$18,711.00
  - \$19.50/SF NNN
  - \$11.50/SF CAM/Tax