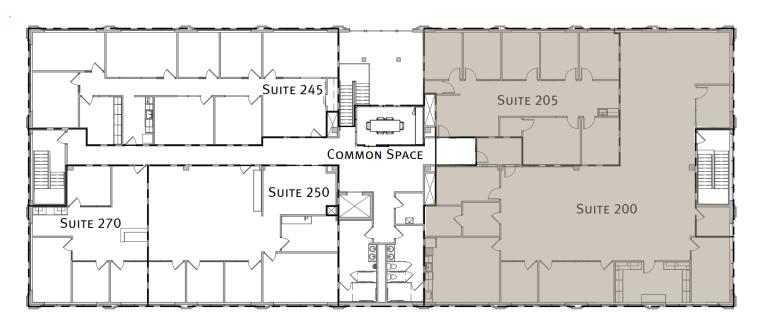

#### **Second Floor Plan**

#### LISTING DETAILS

- Suites 200 & 205 (7,246 SF Gross)
- Suite 200 is 5,062 SF with brand new finishes and significant glass lines overlooking a wooded area.
- Suite 205 is 2,184 SF and could be combined with Suite 200.
- Monthly Rent: \$18,711.00
  - \$19.50/SF NNN
  - \$11.50/SF CAM/Tax