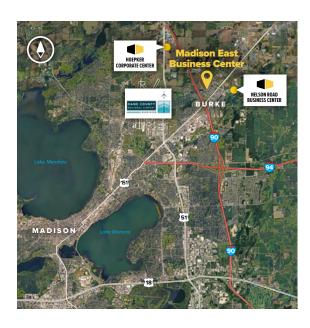

# **About the Property**

Madison East Business Center is located within American Center Business Park at the intersection of Interstate 90/94/39 and U.S. 151. The Dane County business community includes more than 111,000 square feet of office space in a campusstyle setting. Interstate 90/94/39 connects the business center to the rest of the Madison Metro area, including Chicago, Milwaukee, and Minneapolis/St. Paul, while U.S. 151 links Madison to Wisconsin's thriving Fox River Valley.