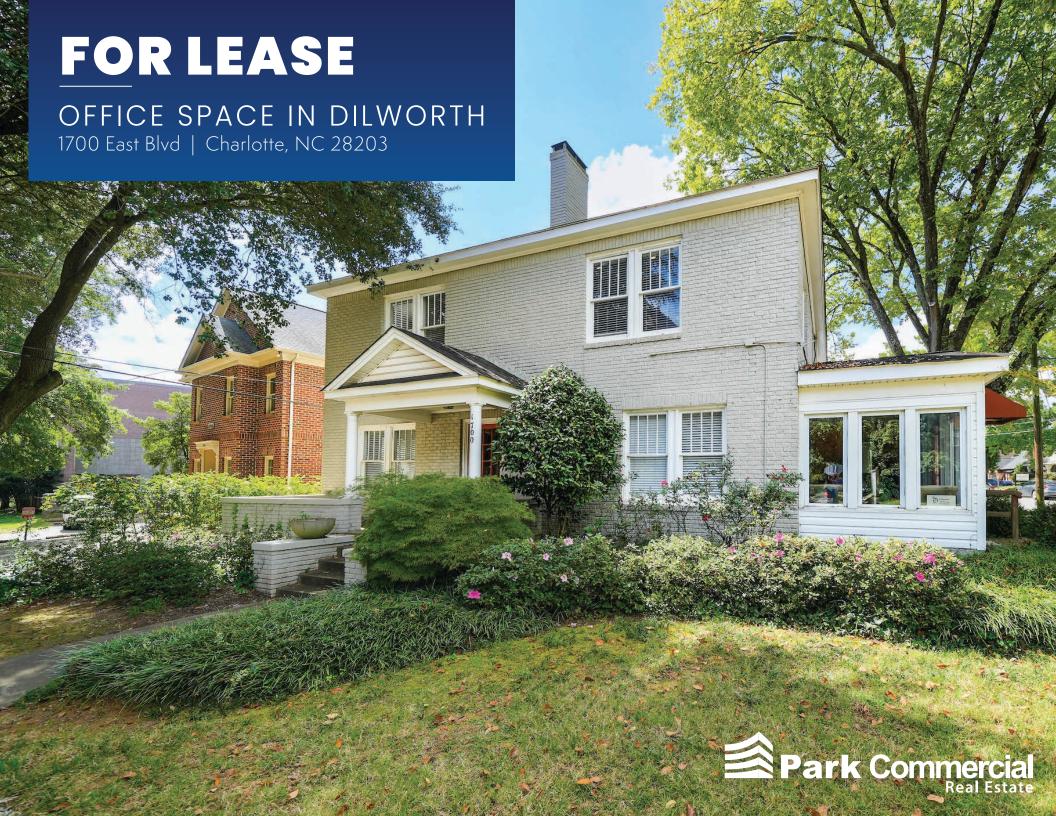

## **PROPERTY DETAILS**

- +/- 3,470 SF Available For Lease
- 3 Floors with additional free-standing garage
- 10 On-Site Parking Spaces
- Located in the heart if Dilworth, walking distance to many restaurants, retail, and medical amenities
- Conveniently located within 2 miles to I-277 and 3 miles from Uptown Charlotte
- Lease Rate: \$30/ft Net of Janitorial and Utilities