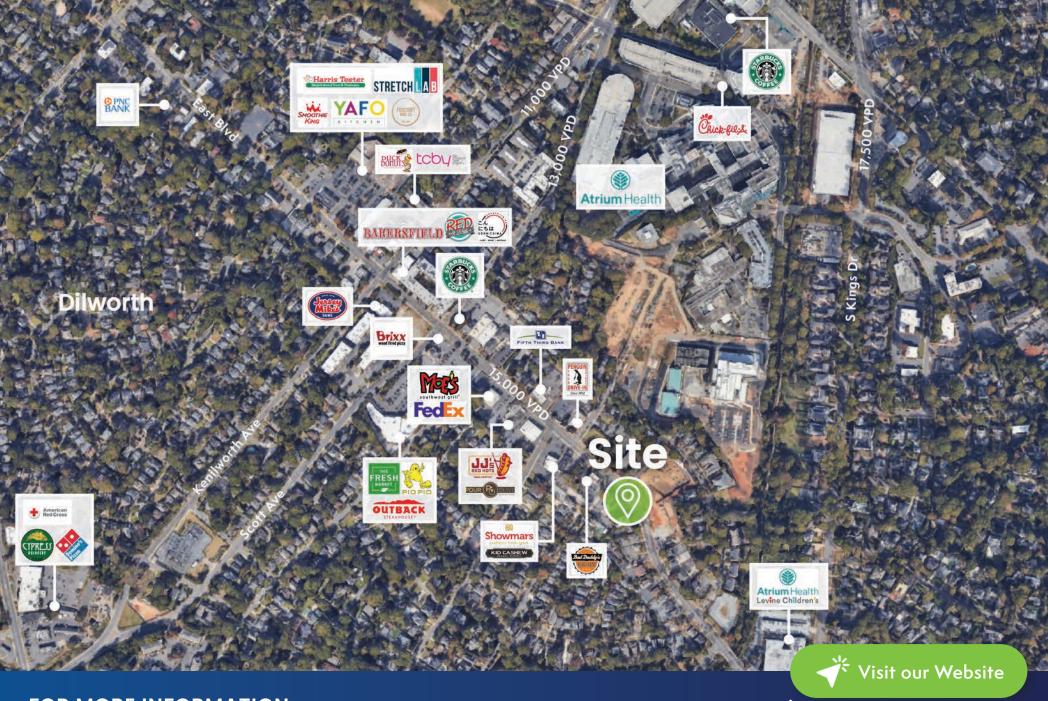

## **PROPERTY DETAILS**

- +/- 3,470 SF Available For Lease
- 3 Floors with additional free-standing garage
- 10 On-Site Parking Spaces
- Located in the heart if Dilworth, walking distance to many restaurants, retail, and medical amenities
- Conveniently located within 2 miles to I-277 and 3 miles from Uptown Charlotte
- Lease Rate: \$30/ft Net of Janitorial and Utilities