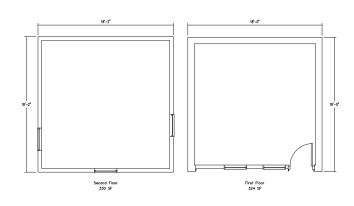

### **AVAILABLE SPACE**

### Available

+/- 3,470 SF

**First Floor** 

**Second Floor** 

**Third Floor** 

Garage