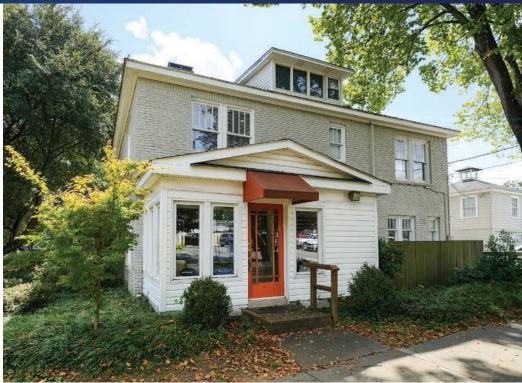

## **PROPERTY DETAILS**

- +/- 3,470 SF Available For Lease
- 3 Floors with additional free-standing garage
- 10 On-Site Parking Spaces
- Located in the heart if Dilworth, walking distance to many restaurants, retail, and medical amenities
- Conveniently located within 2 miles to I-277 and 3 miles from Uptown Charlotte
- Lease Rate: \$30/ft Net of Janitorial and Utilities





### **AVAILABLE SPACE**

### Available

+/- 3,470 SF



**First Floor** 



**Second Floor** 



**Third Floor** 



Garage

# INTERIOR PHOTOS



















## **EXTERIOR PHOTOS**













#### FOR MORE INFORMATION:

Vince Sumner Vince@ParkCRE.com (704) 336-9076



Info@ParkCRE.com 230 E. Peterson Drive, Suite A, Charlotte, NC 28217