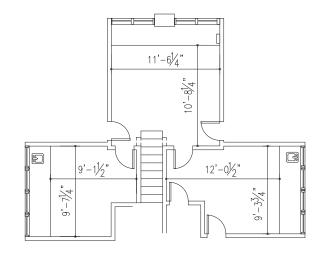

### **AVAILABLE SPACE**

### Available

+/- 3,470 SF

**First Floor** 

**Second Floor** 

**Third Floor** 

Garage