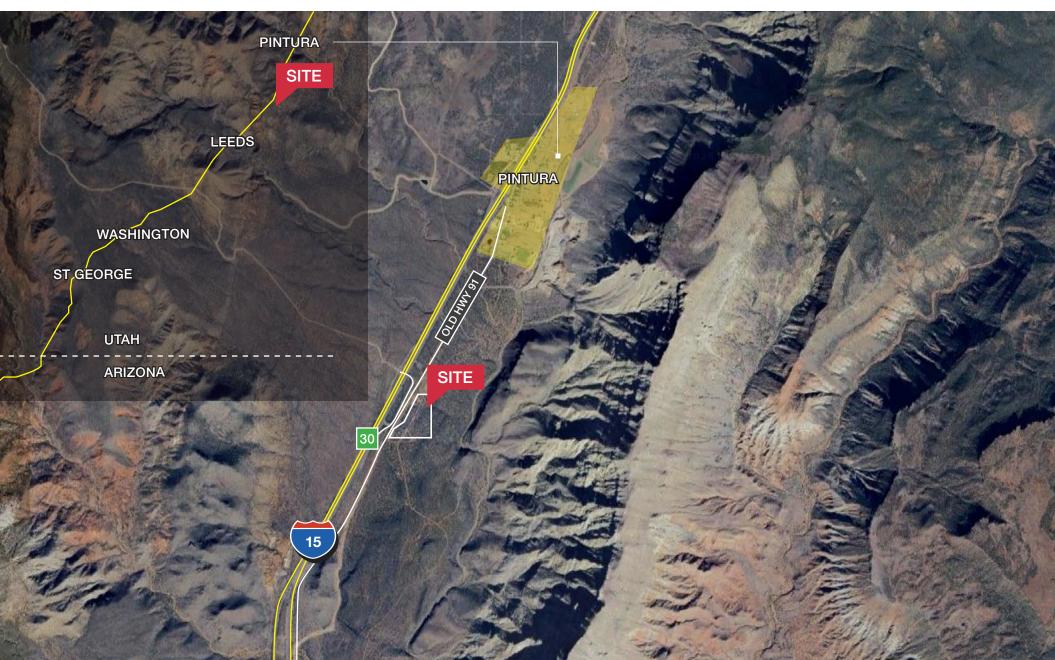

r any of its contents, to any other entity without the prior written authorization of the seller or NAI Excel. If after reviewing this Memorandum, you have no further interest in purchasing or leasing the Property, please delete or return this Memorandum to NAI Excel.

## Property Summary

| OFFERED PRICE    | \$2,750,000          |
|------------------|----------------------|
| LOT SIZE   ACRES | ± 23.89 Acres        |
| TYPE             | Land   Retail/Office |
| ZONING           | Comm                 |
| TAX ID           | T-3126               |

- Freeway frontage
- 15 acre feet of water
- Well drilled and cased
- Variety of approved uses
- Part of Toquerville City.
- Seller may consider a land lease.





Offered By: Wes Davis

NAI Excel | naiexcel.com



# Area Map



## Area Map





## Demographics

| POPULATION             | 3-mile    | 5-mile    | 7-mile    |
|------------------------|-----------|-----------|-----------|
| 2024 Population        | 87        | 575       | 2,474     |
| HOUSEHOLDS             | 3-mile    | 5-mile    | 7-mile    |
| 2024 Households        | 25        | 166       | 863       |
| INCOME                 | 3-mile    | 5-mile    | 7-mile    |
| 2024 Average HH Income | \$123,516 | \$124,036 | \$112,135 |

## Traffic Counts

| STREET        | AADT   |
|---------------|--------|
| Interstate 15 | 28,069 |



Offered By: Wes Davis

NAI Excel | naiexcel.com



### Distance to Major Cities

| Salt Lake City, Utah    | 279 miles |
|-------------------------|-----------|
| Las Vegas, Nevada       | 145 miles |
| Los Angeles, California | 413 mil