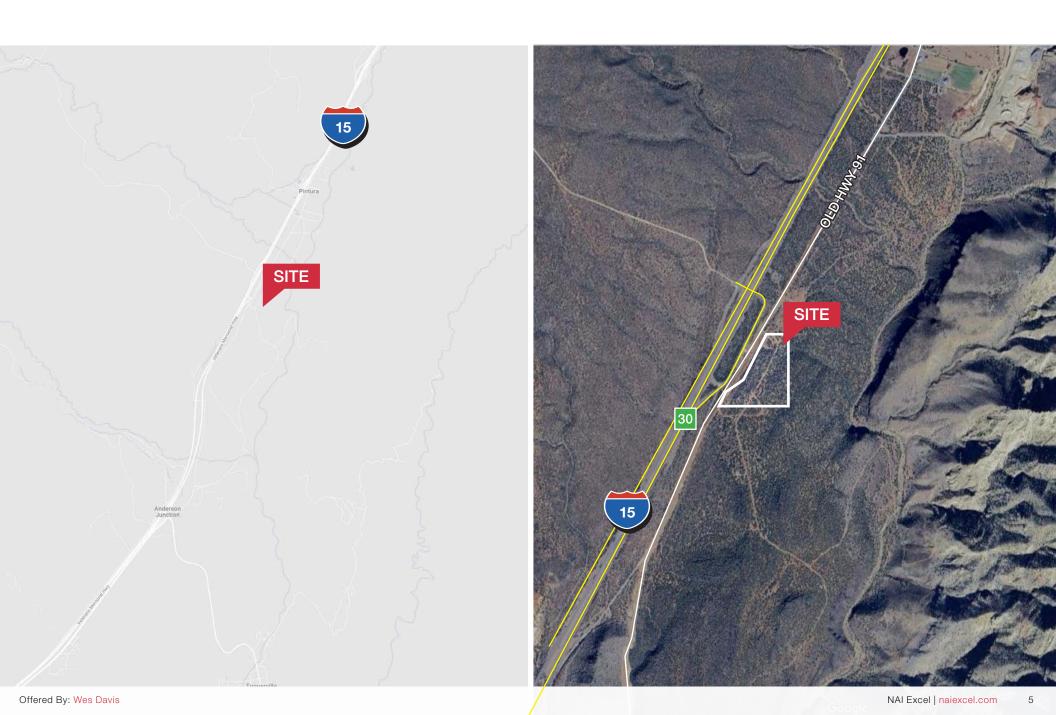

- Freeway frontage
- 15 acre feet of water
- Well drilled and cased
- Variety of approved uses
- Part of Toquerville City.
- Seller may consider a land lease.

Offered By: Wes Davis

NAI Excel | naiexcel.com

# Area Map

## Area Map