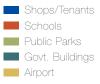

or any of its contents, to any other entity without the prior written authorization of the seller or NAI Excel. If after reviewing this Memorandum, you have no further interest in purchasing or leasing the Property, please delete or return this Memorandum to NAI Excel.

## Property Summary

| OFFERED PRICE    | \$2,750,000          |
|------------------|----------------------|
| LOT SIZE   ACRES | ± 23.89 Acres        |
| TYPE             | Land   Retail/Office |
| ZONING           | Comm                 |
| TAX ID           | T-3126               |

- Freeway frontage
- 15 acre feet of water
- Well drilled and cased
- Variety of approved uses
- Part of Toquerville City.
- Seller may consider a land lease.





Offered By: Wes Davis

NAI Excel | naiexcel.com



# Area Map



## Area Map





## Demographics

| POPULATION             | 3-mile    | 5-mile    | 7-mile    |
|------------------------|-----------|-----------|-----------|
| 2024 Population        | 87        | 575       | 2,474     |
| HOUSEHOLDS             | 3-mile    | 5-mile    | 7-mile    |
| 2024 Households        | 25        | 166       | 863       |
| INCOME                 | 3-mile    | 5-mile    | 7-mile    |
| 2024 Average HH Income | \$123,516 | \$124,036 | \$112,135 |

## Traffic Counts

| STREET        | AADT   |
|---------------|--------|
| Interstate 15 | 28,069 |



Offered By: Wes Davis

NAI Excel | naiexcel.com



### Distance to Major Cities

| Salt Lake City, Utah    | 279 miles |
|-------------------------|-----------|
| Las Vegas, Nevada       | 145 miles |
| Los Angeles, California | 413 m