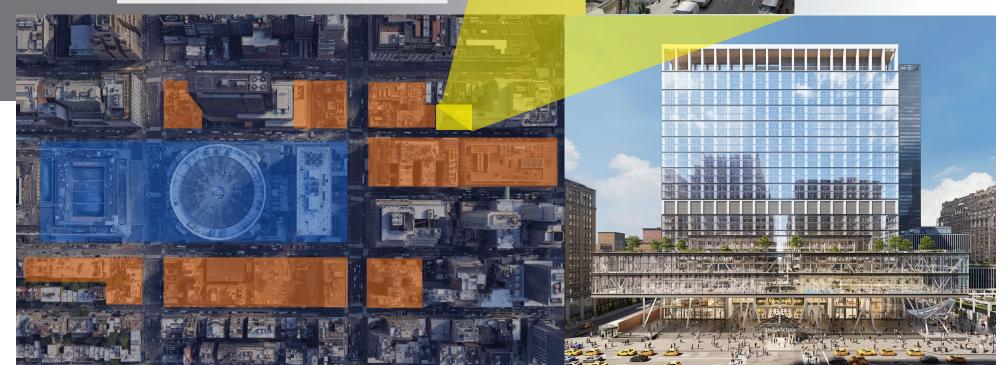

## PENN STATION REDEVELOPMENT PLAN

- TEN NEW BUILDINGS ON EIGHT DEVELOPMENT SITES
- UP TO 18 MILLION SQUARE FEET OF OFFICE, RETAIL AND HOTEL SPACE
- NEARLY 1,800 APARTMENTS
- EIGHT ACRES OF PUBLIC SPACE