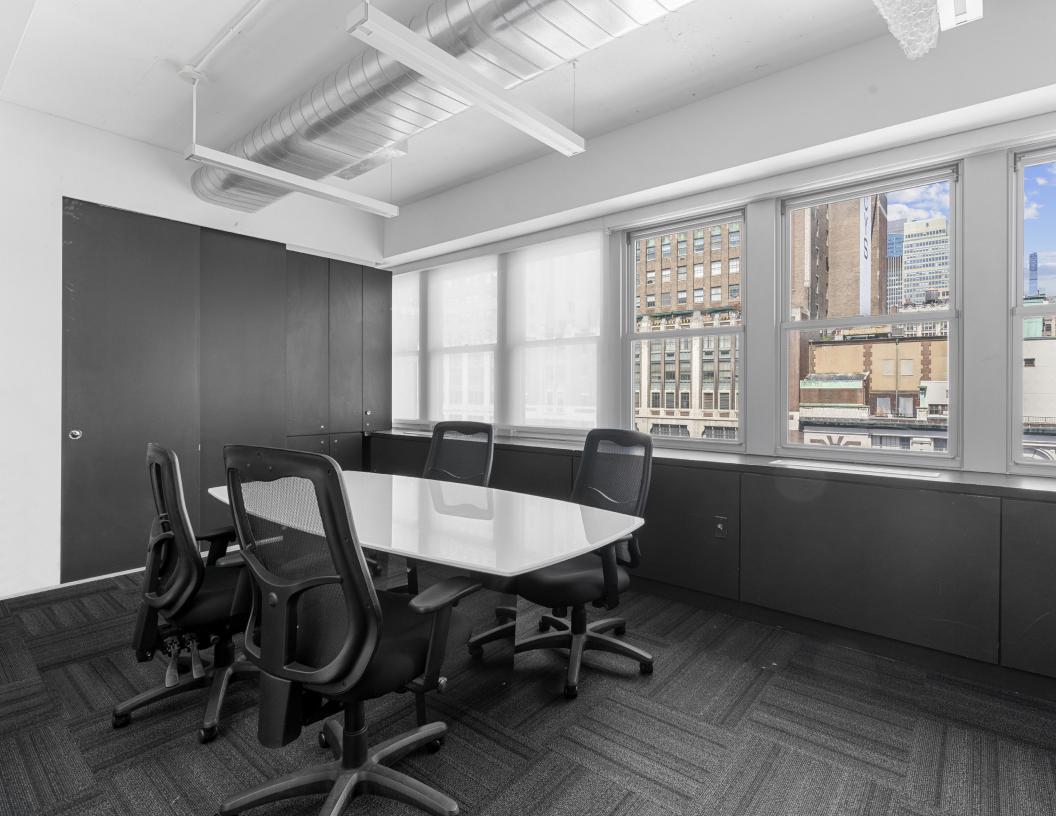

### **SUMMARY**

- FULL 17TH FLOOR
- FLEXIBLE LAYOUT
- OFFICE OR MEDICAL USAGE
- 6,500 SF SPACE
- FULLY BUILT OUT

- TURN-KEY
- MULTIPLE PRIVATE OFFICES
  & CONFERENCE ROOM
- POSSESSION IN 30 DAYS
- FOR SALE OR LEASE

- OWNER'S SUITE W/ FULL
  BATHROOM
- PRIME PENN
  REDEVELOPMENT DISTRICT
- FULL SERVICE CONDO OFFICE BUILDING