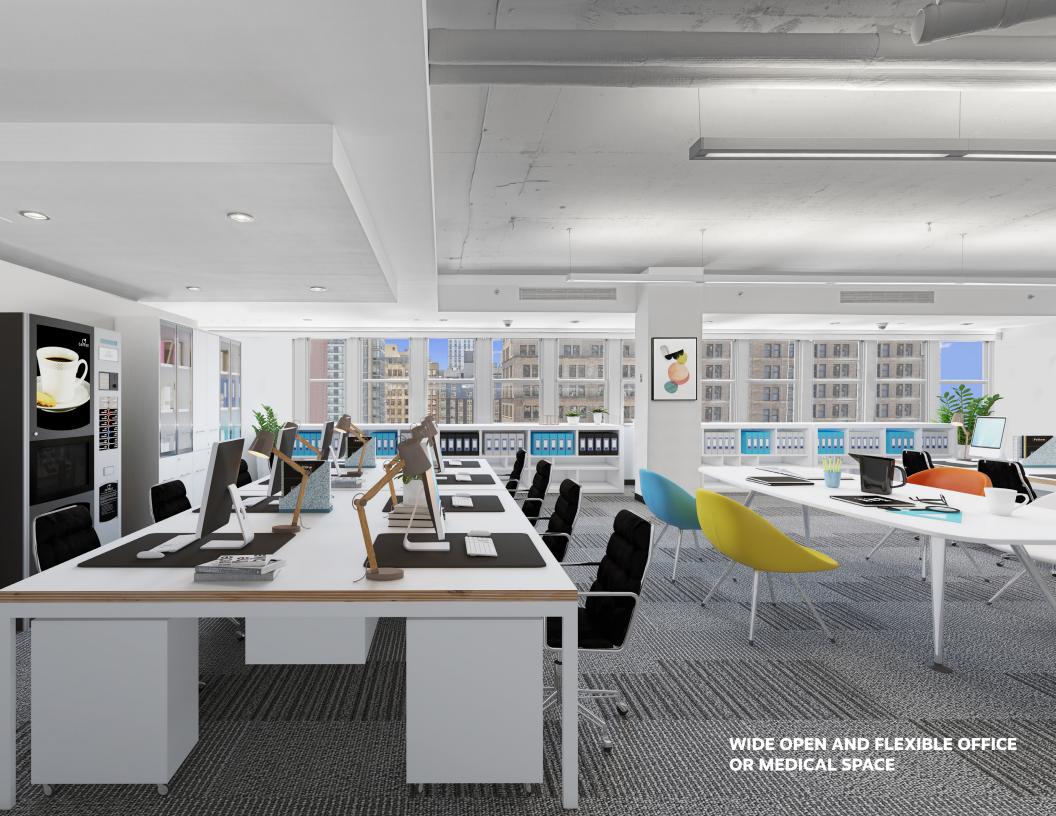

### **SUMMARY**

- FULL 17TH FLOOR
- FLEXIBLE LAYOUT
- OFFICE OR MEDICAL USAGE
- 6,500 SF SPACE
- FULLY BUILT OUT

- TURN-KEY
- MULTIPLE PRIVATE OFFICES
  & CONFERENCE ROOM
- POSSESSION IN 30 DAYS
- FOR SALE OR LEASE