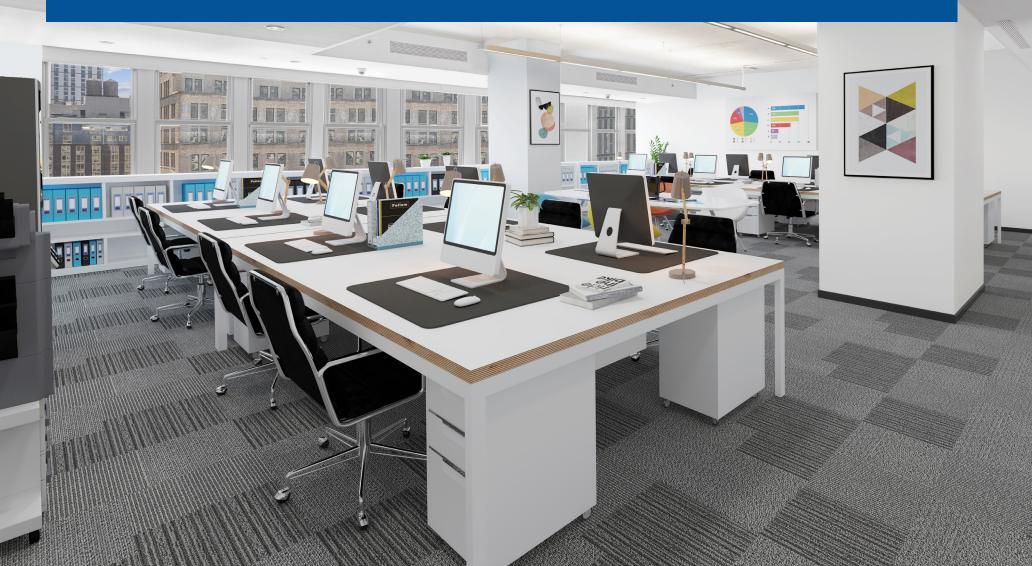

### **SUMMARY**

- FULL 17TH FLOOR
- FLEXIBLE LAYOUT
- OFFICE OR MEDICAL USAGE
- 6,500 SF SPACE
- FULLY BUILT OUT

- TURN-KEY
- MULTIPLE PRIVATE OFFICES
  & CONFERENCE ROOM
- POSSESSION IN 30 DAYS
- FOR SALE OR LEASE

- OWNER'S SUITE W/ FULL
  BATHROOM
- PRIME PENN
  REDEVELOPMENT DISTRICT
- FULL SERVICE CONDO OFFICE BUILDING