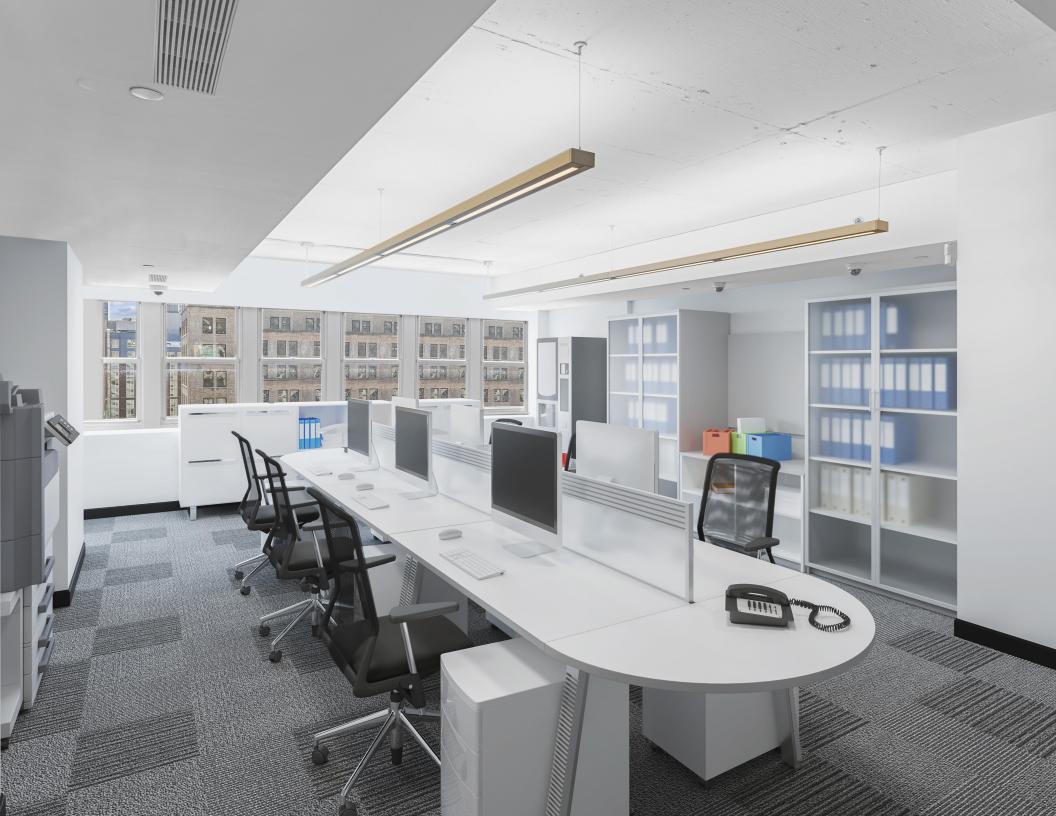

### **SUMMARY**

- FULL 17TH FLOOR
- FLEXIBLE LAYOUT
- OFFICE OR MEDICAL USAGE
- 6,500 SF SPACE
- FULLY BUILT OUT

- TURN-KEY
- MULTIPLE PRIVATE OFFICES
  & CONFERENCE ROOM
- POSSESSION IN 30 DAYS
- FOR SALE OR LEASE