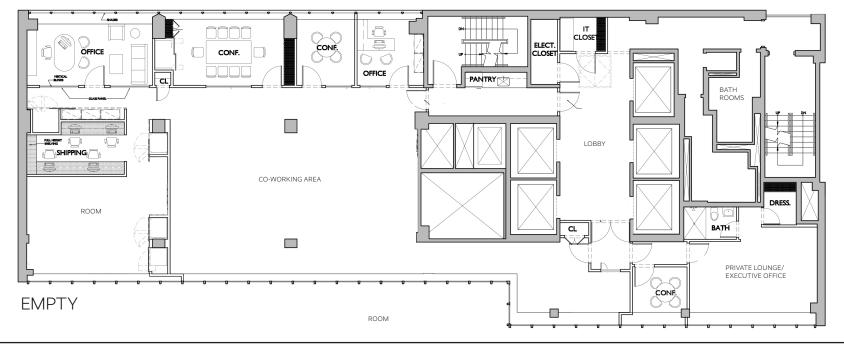

## **KEY PLAN 17TH FLOOR - 6,500 SF**

WEST 34RD ST

OVER 150' OF WINDOW EXPOSURE OVERLOOKING 33RD AND 34TH ST.

E

Et Binil

THE NAME

0 30

77