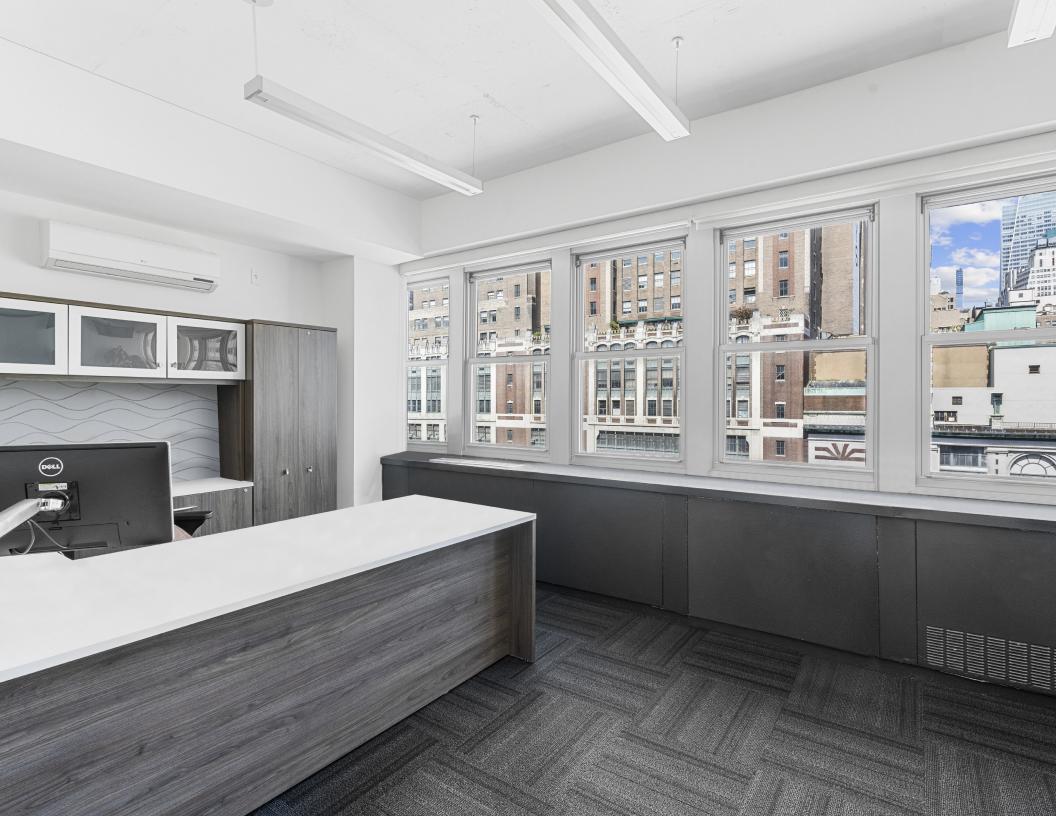

### **SUMMARY**

- FULL 17TH FLOOR
- FLEXIBLE LAYOUT
- OFFICE OR MEDICAL USAGE
- 6,500 SF SPACE
- FULLY BUILT OUT

- TURN-KEY
- MULTIPLE PRIVATE OFFICES
  & CONFERENCE ROOM
- POSSESSION IN 30 DAYS
- FOR SALE OR LEASE

- OWNER'S SUITE W/ FULL
  BATHROOM
- PRIME PENN
  REDEVELOPMENT DISTRICT
- FULL SERVICE CONDO OFFICE BUILDING