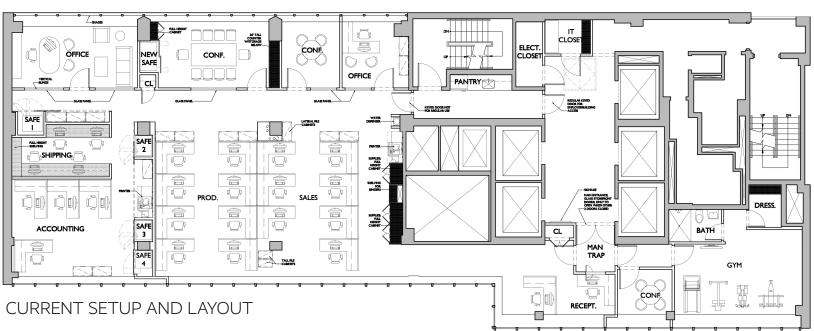

## **KEY PLAN 17TH FLOOR - 6,500 SF**

WEST 34RD ST

OVER 150' OF WINDOW EXPOSURE OVERLOOKING 33RD AND 34TH ST.

E

Et Binil

THE NAME

0 30

77