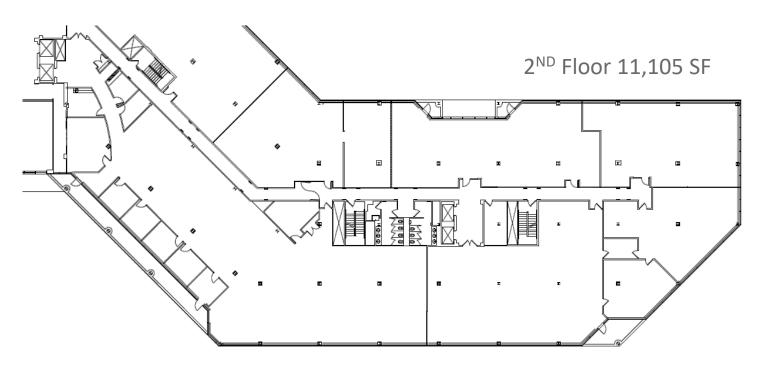

| DI | 111 | DI | NI. | $\sim$ | ГГ | $\Lambda TI$ | IREC |
|----|-----|----|-----|--------|----|--------------|------|
|    |     |    |     |        |    |              |      |

Floor 1:

2,838 RSF

Floor 2:

3,205 RSF

11,105 RSF

2,842 RSF (Sublease)

13,099 RSF

Floor 3:

14,704 RSF 21,114 RSF

\$22.00/SF Gross plus electric

**POSSESSION** 