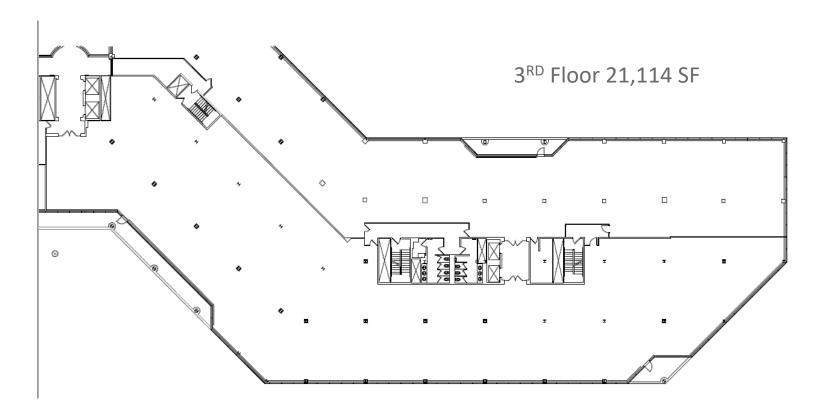

3,205 RSF

11,105 RSF

2,842 RSF (Sublease)

13,099 RSF

Floor 3:

14,704 RSF 21,114 RSF

\$22.00/SF Gross plus electric

**POSSESSION** 

## **6 ARMSTRONG ROAD**

SHELTON, CT

|          | THIRD            | 2CATE: 1/8 = 1-0-    |              |
|----------|------------------|----------------------|--------------|
| SUITE 13 | 6 ARMSTRONG PARK | SHELTON, CONNECTICUT | 23 JULY 2020 |