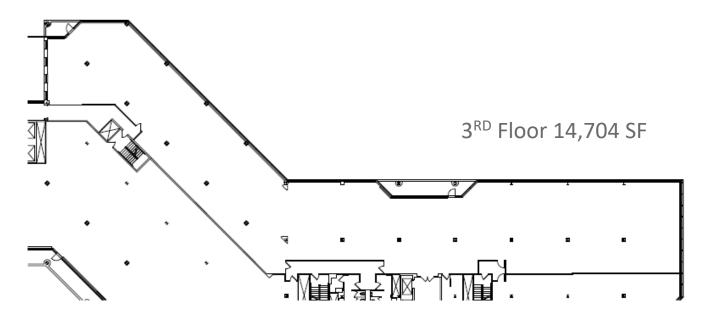

3,205 RSF

11,105 RSF

2,842 RSF (Sublease)

13,099 RSF

Floor 3:

14,704 RSF 21,114 RSF

\$22.00/SF Gross plus electric

**POSSESSION** 

## **6 ARMSTRONG ROAD**

SHELTON, CT

|          | THIRD            | 2CATE: 1/8 = 1-0-    |              |
|----------|------------------|----------------------|--------------|
| SUITE 13 | 6 ARMSTRONG PARK | SHELTON, CONNECTICUT | 23 JULY 2020 |