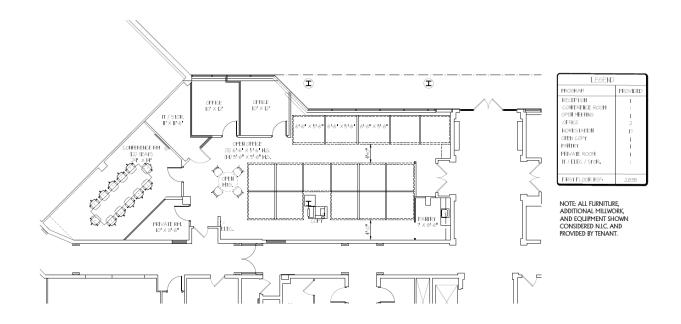

# 6 ARMSTRONG ROAD SHELTON, CT

1<sup>ST</sup> Floor 2,838 SF

### 6 ARMSTRONG ROAD

SHELTON, CT

|           | SCALE 1/8" = 1'-0"            |                       |
|-----------|-------------------------------|-----------------------|
| SUITE 10A | 6 ARMSTRONG PARK SHELTON, CON | NECTICUT 23 IULY 2020 |