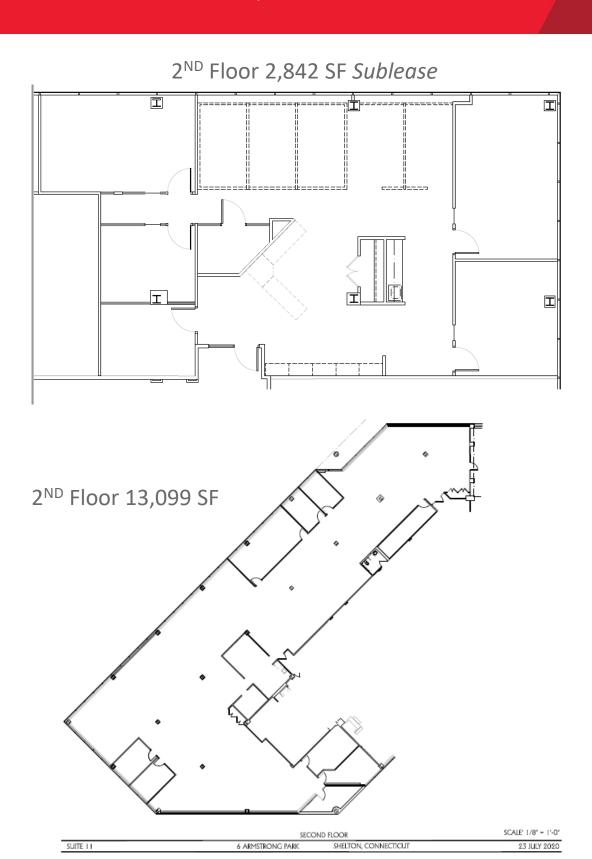

3,205 RSF

11,105 RSF

2,842 RSF (Sublease)

13,099 RSF

Floor 3:

14,704 RSF 21,114 RSF

\$22.00/SF Gross plus electric

**POSSESSION** 

### 6 ARMSTRONG ROAD

SHELTON, CT

|           | SCALE 1/8" = 1'-0"            |                       |
|-----------|-------------------------------|-----------------------|
| SUITE 10A | 6 ARMSTRONG PARK SHELTON, CON | NECTICUT 23 IULY 2020 |