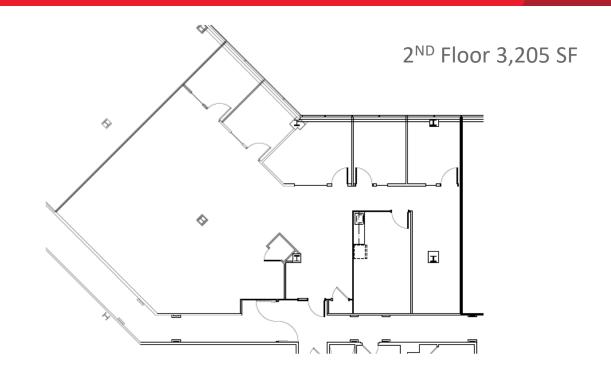

| DI | 111 | DI | NI. | $\sim$ | ГГ | $\Lambda TI$ | IREC |
|----|-----|----|-----|--------|----|--------------|------|
|    |     |    |     |        |    |              |      |

Floor 1:

2,838 RSF

Floor 2:

3,205 RSF

11,105 RSF

2,842 RSF (Sublease)

13,099 RSF

Floor 3:

14,704 RSF 21,114 RSF

\$22.00/SF Gross plus electric

**POSSESSION** 