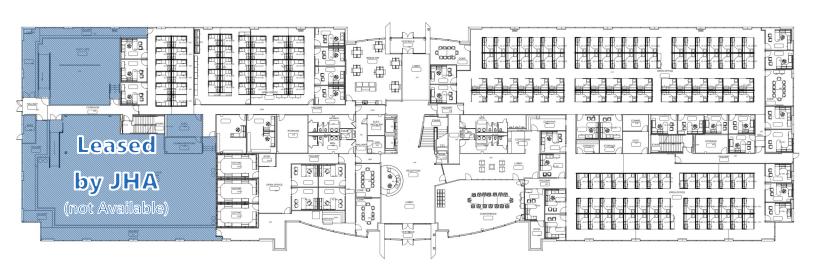

|
| 8,009    | 38,275                          | 93,290                                      |
| 645      | 4,038                           | 11,196                                      |
| 4,555    | 39,843                          | 104,256                                     |
| \$94,174 | \$95,056                        | \$101,393                                   |
|          | 10,899<br>8,009<br>645<br>4,555 | 10,899108,6818,00938,2756454,0384,55539,843 |

#### Fisher Associates, LLC

Indian Creek Parkway, Ste 1040 Overland Park, KS 66210

#### Contact: Tim Fisher

O: (913) 322-0500 | M: (816) 803-8210 tf@fisherassociatesllc.com

## Allen A2 Office Building For Lease or Sale

\$23.50 PSF FULL SERVICE















Contact: Tim Fisher

## First Floor Plan



## **Second Floor Plan**