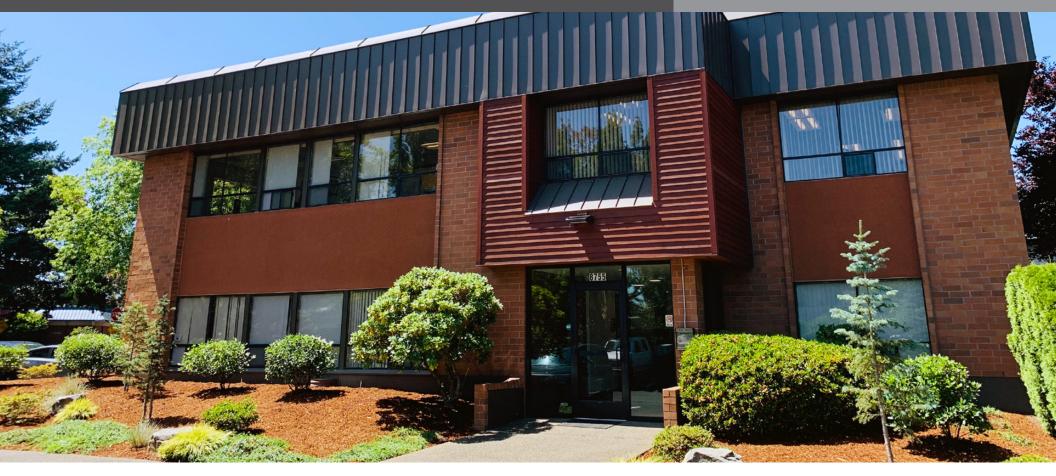

# MODERN PROFESSIONAL OFFICE SUITES IN THE TOWN CENTER LOOP

Mt. Jefferson Building 8755 SW Citizens Drive, Wilsonville OR 97070

## **FOR LEASE**

North Rim is pleased to bring to market the Mt. Jefferson Building, located at the center of commerce in Wilsonville, on the Town Center Loop. This property has undergone extensive upgrades and modernization of the work environments, inside and out. Strategically located across the street from the new Starbucks, with ample on-site parking, and updated landscaping, this is a great choice for those professionals looking for a modern, competitive office alternative. All suites contain glass office doors, exterior window line, new flooring, lighting, and HVAC. Additional amenities include a common area conference room, 1st floor ADA restrooms, and 24/7 secure building access.