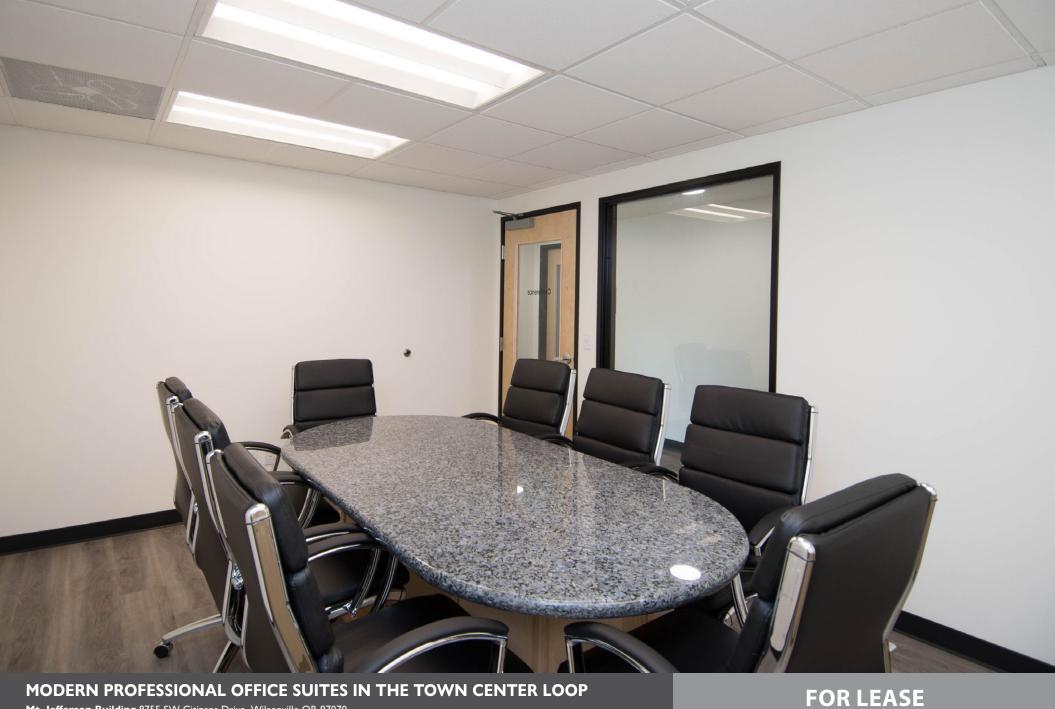

#### **Property details**

- Beautifully-appointed office suites from approx. 160 RSF to 1,000 RSF
- Shared conference room on the 1st floor
- Enclosed entrances with 24/7 access system on both sides of the building
- Restrooms on both floors (ADA accessibility on the 1st floor)
- Ample tenant and guest parking
- Professional landscaping
- High speed fiber internet available