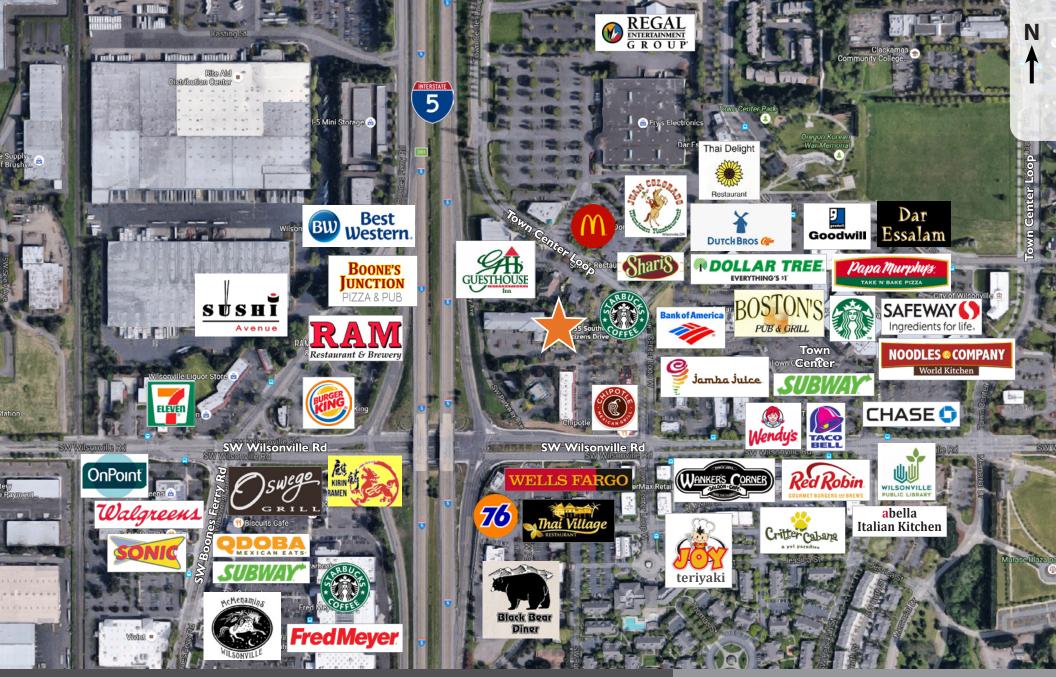

#### **Location details**

- In Wilsonville's "Town Center Loop" just off Highway I-5
- Adjacent to the new Starbucks location, and a concentrated mix of major retailers, restaurants, banks, and entertainment