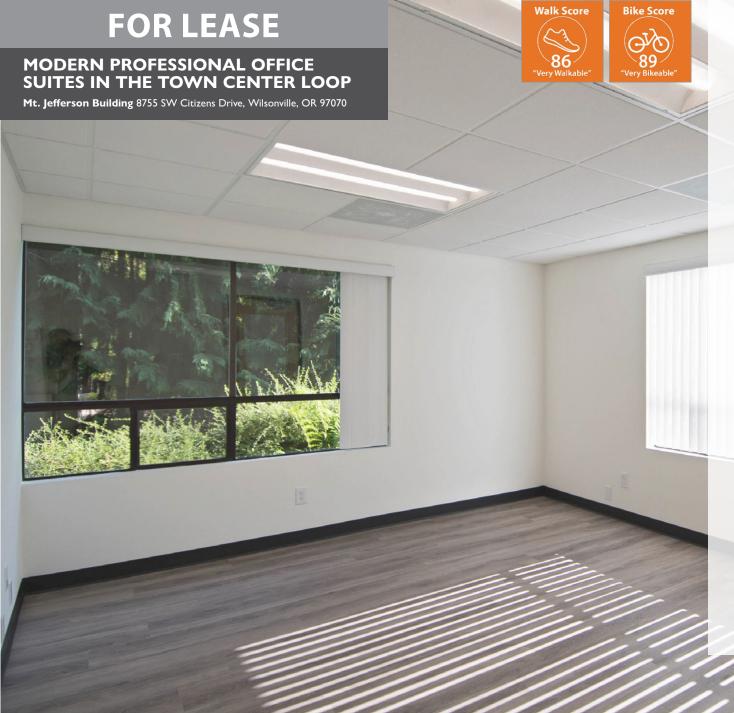

# MODERN PROFESSIONAL OFFICE SUITES IN THE TOWN CENTER LOOP

Mt. Jefferson Building 8755 SW Citizens Drive, Wilsonville OR 97070

## **FOR LEASE**

North Rim is pleased to bring to market the Mt. Jefferson Building, located at the center of commerce in Wilsonville, on the Town Center Loop. This property has undergone extensive upgrades and modernization of the work environments, inside and out. Strategically located across the street from the new Starbucks, with ample on-site parking, and updated landscaping, this is a great choice for those professionals looking for a modern, competitive office alternative. All suites contain glass office doors, exterior window line, new flooring, lighting, and HVAC. Additional amenities include a common area conference room, 1st floor ADA restrooms, and 24/7 secure building access.

#### **Property details**

- Beautifully-appointed office suites from approx. 160 RSF to 1,000 RSF
- Shared conference room on the 1st floor
- Enclosed entrances with 24/7 access system on both sides of the building
- Restrooms on both floors (ADA accessibility on the 1st floor)
- Ample tenant and guest parking
- Professional landscaping
- High speed fiber internet available