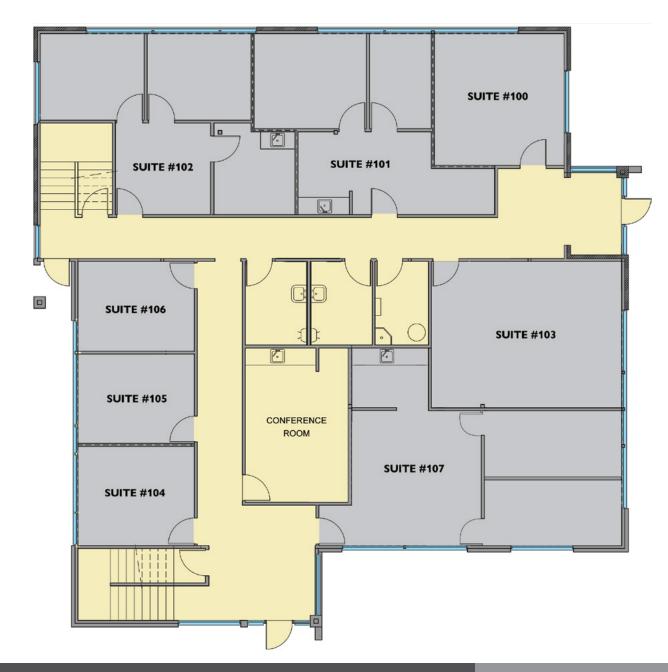

come (2024): \$111,437
- Median Age (2024): 36.22

Daily Traffic Count (within 1 mile)

**TOTAL: 30,120** 

**Tricia Anderson** 

tricia@northrimpdx.com | 503.525.1927



#### northrimpdx.com



Mt. Jefferson Building 8755 SW Citizens Drive, Wilsonville OR 97070

**Tricia Anderson** 

<u>tricia@northrimpdx.com</u> <u>503.525.1927</u>



northrimpdx.com



Mt. Jefferson Building 8755 SW Citizens Drive, Wilsonville OR 97070

**Tricia Anderson** 

<u>tricia@northrimpdx.com</u> <u>503.525.1927</u>



## **FOR LEASE**

#### northrimpdx.com



#### MODERN PROFESSIONAL OFFICE SUITES IN THE TOWN CENTER LOOP

Mt. Jefferson Building 8755 SW Citizens Drive, Wilsonville OR 97070

Tricia Anderson

tricia@northrimpdx.com | 503.525.1927



## **FOR LEASE**

#### northrimpdx.com

## Floor Plan 1st Floor



#### MODERN PROFESSIONAL OFFICE SUITES IN THE TOWN CENTER LOOP

Mt. Jefferson Building 8755 SW Citizens Drive, Wilsonville OR 97070

Tricia Anderson
tricia@northrimpdx.com | 503.525.1927



## **FOR LEASE**

#### northrimpdx.com

## Floor Plan 2nd Floor



#### MODERN PROFESSIONAL OFFICE SUITES IN THE TOWN CENTER LOOP

Mt. Jefferson Building 8755 SW Citizens Drive, Wilsonville OR 97070

Tricia Anderson
tricia@northrimpdx.com | 503.525.1927



## **FOR LEASE**

#### northrimpdx.com



#### MODERN PROFESSIONAL OFFICE SUITES IN THE TOWN CENTER LOOP

Mt. Jefferson Building 8755 SW Citizens Drive, Wilsonville OR 97070

Tricia Anderson tricia@northrimpdx.com | 503.525.1927



### **FOR LEASE**

#### northrimpdx.com