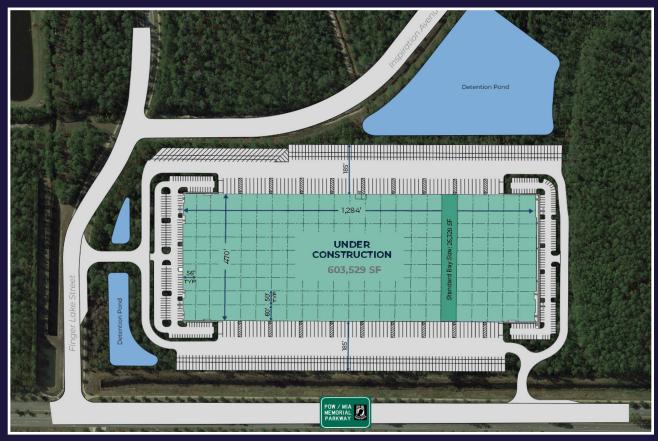

--------------------|-----------------|-----------------------------------|
| SITE AREA              | 43.54 Acres   | STAGING BAYS   | 56' w x 60' d                                                | TRUCK COURT     | 185' deep                         |
| CONFIGURATION          | Cross Dock    | DOCK DOORS     | 124 (9' x 10' insulated)                                     | AUTO PARKING    | 322                               |
| BUILDING<br>DIMENSIONS | 470' x 1,284' | DRIVE-IN RAMPS | 4 (14' x 16')                                                | TRAILER PARKING | 210                               |
| CLEAR HEIGHT           | 40'           | CONCRETE       | 7" thick, 4,000 psi floor<br>slab with full vapor<br>barrier | FIRE PROTECTION | ESFR                              |

# SITE AERIAL



# Alliance ★Florida®

- Immediate access via the newly completed high-speed I-10 interchange to I-75, I-295, and I-95
- Pro-growth local government
- No state or local personal income tax
- No inventory tax
- FTZ available (proposed FTZ magnet site under FTZ #64)
- Federal Empowerment Zone incentives available
- State Enterprise Zone incentives available
- On-site workforce training and education





#### **DRIVE TIMES**

#### FIRST COAST EXPRESSWAY

4.0 MILES 6 MINUTES

#### **I-10**

6.3 MILES 8 MINUTES

#### 1-295

6.3 MILES 8 MINUTES

#### **I-95**

. . . . . . . . . .

6.3 MILES 8 MINUTES

#### **CSX INTERMODAL**

16 MILES 22 MINUTES

#### **JAXPORT**

TALLEYRAND

22 MILES 26 MINUTES

.....

### **JAXPORT**BLOUNT ISLAND

33 MILES 33 MINUTES

• • • • • • • • •

#### **JIA AIRPORT**