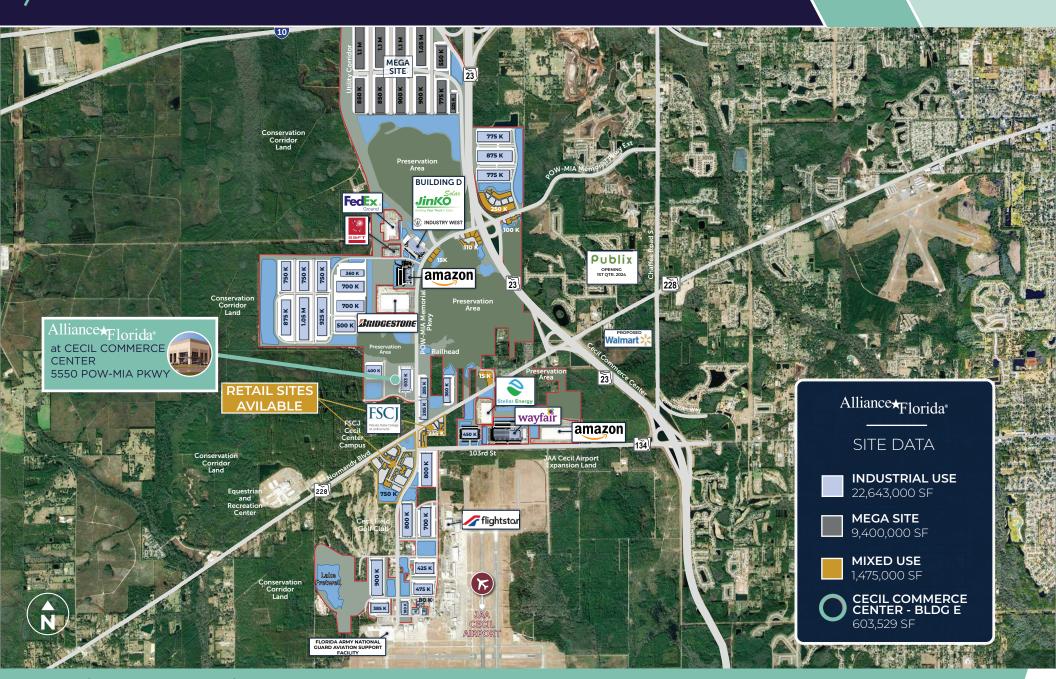

via the newly completed high-speed I-10 interchange to I-75, I-295, and I-95
- Pro-growth local government
- No state or local personal income tax
- No inventory tax
- FTZ available (proposed FTZ magnet site under FTZ #64)
- Federal Empowerment Zone incentives available
- State Enterprise Zone incentives available
- On-site workforce training and education





#### **DRIVE TIMES**

#### FIRST COAST EXPRESSWAY

4.0 MILES 6 MINUTES

#### **I-10**

6.3 MILES 8 MINUTES

#### 1-295

6.3 MILES 8 MINUTES

#### **I-95**

. . . . . . . . . .

6.3 MILES 8 MINUTES

#### **CSX INTERMODAL**

16 MILES 22 MINUTES

#### **JAXPORT**

TALLEYRAND

22 MILES 26 MINUTES

.....

### **JAXPORT**BLOUNT ISLAND

33 MILES 33 MINUTES

• • • • • • • • •

#### **JIA AIRPORT**

27 MILES 31 MINUTES

# MASTER SITE PLAN







5550 POW-MIA MEMORIAL PKWY, BLDG E

### **DEMOGRAPHICS**

#### **POPULATION**

#### JACKSONVILLE LABOR



For a five year period beginning April 2024, the Florida population growth is expected to average 319,109 net new residents per year.

| Civilian Labor Force               | 864,000 |
|------------------------------------|---------|
| Industrial Labor Force             | 4.5%    |
| Average Blue Collar<br>Hourly Rate | \$17.41 |
| Unemployment Rate                  | 3.6%    |
|                                    |         |

#### FIRST COAST EXPRESSWAY (STATE ROAD 23)

4 Miles / 6 Minutes from 5550 POW-MIA Memorial Parkway



State Road 23 helps reduce traffic congestion and enhances access to important employment centers, fostering economic development and strengthening local c