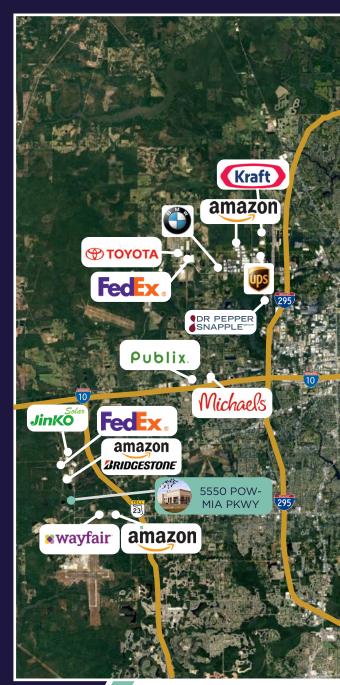

# Alliance ★Florida®

- Immediate access via the newly completed high-speed I-10 interchange to I-75, I-295, and I-95
- Pro-growth local government
- No state or local personal income tax
- No inventory tax
- FTZ available (proposed FTZ magnet site under FTZ #64)
- Federal Empowerment Zone incentives available
- State Enterprise Zone incentives available
- On-site workforce training and education