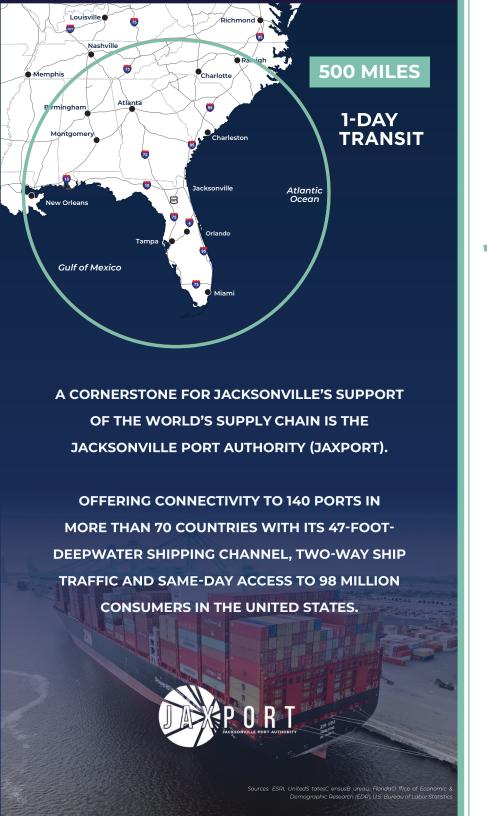

#### **JAXPORT**

TALLEYRAND

22 MILES 26 MINUTES

.....

### **JAXPORT**BLOUNT ISLAND

33 MILES 33 MINUTES

• • • • • • • • •