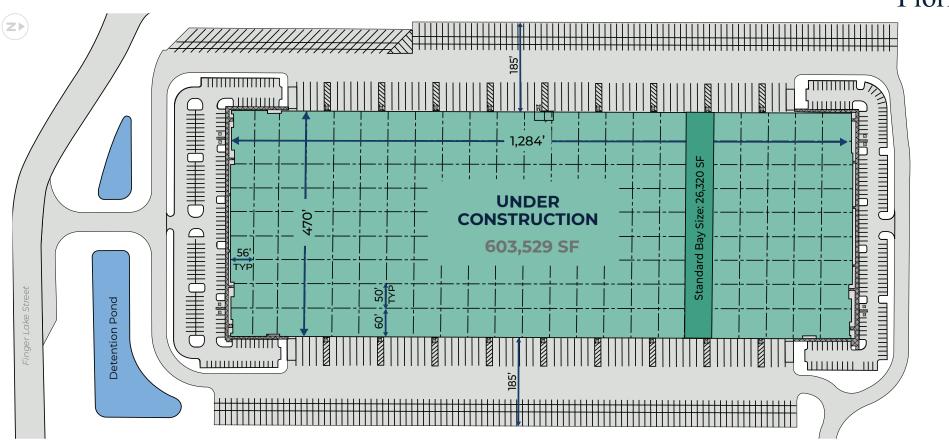

## PROPERTY HIGHLIGHTS

| AVAILABLE SF           | 603,529 SF    | COLUMN SPACING | 56' w x 50' d                                                | ROOF            | 45 Mil TPO with<br>20-yr warranty |
|------------------------|---------------|----------------|--------------------------------------------------------------|-----------------|-----------------------------------|
| SITE AREA              | 43.54 Acres   | STAGING BAYS   | 56' w x 60' d                                                | TRUCK COURT     | 185' deep                         |
| CONFIGURATION          | Cross Dock    | DOCK DOORS     | 124 (9' x 10' insulated)                                     | AUTO PARKING    | 322                               |
| BUILDING<br>DIMENSIONS | 470' x 1,284' | DRIVE-IN RAMPS | 4 (14' x 16')                                                | TRAILER PARKING | 210                               |
| CLEAR HEIGHT           | 40'           | CONCRETE       | 7" thick, 4,000 psi floor<br>slab with full vapor<br>barrier | FIRE PROTECTION | ESFR                              |

# MASTER SITE PLAN

5550 POW-MIA MEMORIAL PKWY, BLDG E