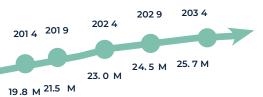

No state or local personal income tax
- No inventory tax
- FTZ available (proposed FTZ magnet site under FTZ #64)
- Federal Empowerment Zone incentives available
- State Enterprise Zone incentives available
- On-site workforce training and education





#### **DRIVE TIMES**

#### FIRST COAST EXPRESSWAY

4.0 MILES 6 MINUTES

#### **I-10**

6.3 MILES 8 MINUTES

#### 1-295

6.3 MILES 8 MINUTES

#### **I-95**

. . . . . . . . . .

6.3 MILES 8 MINUTES

#### **CSX INTERMODAL**

16 MILES 22 MINUTES

#### **JAXPORT**

TALLEYRAND

22 MILES 26 MINUTES

.....

### **JAXPORT**BLOUNT ISLAND

33 MILES 33 MINUTES

• • • • • • • • •

#### **JIA AIRPORT**

27 MILES 31 MINUTES

# MASTER SITE PLAN







5550 POW-MIA MEMORIAL PKWY, BLDG E

### **DEMOGRAPHICS**

#### **POPULATION**

#### JACKSONVILLE LABOR



For a five year period beginning April 2024, the Florida population growth is expected to average 319,109 net new residents per year.

| Civilian Labor Force               | 864,000 |
|------------------------------------|---------|
| Industrial Labor Force             | 4.5%    |
| Average Blue Collar<br>Hourly Rate | \$17.41 |
| Unemployment Rate                  | 3.6%    |
|                                    |         |

#### FIRST COAST EXPRESSWAY (STATE ROAD 23)

4 Miles / 6 Minutes from 5550 POW-MIA Memorial Parkway



State Road 23 helps reduce traffic congestion and enhances access to important employment centers, fostering economic development and strengthening local connectivity for business across the region. Completion anticipated for 2031.

#### WHY JAX?

**DEEP WATER PORT