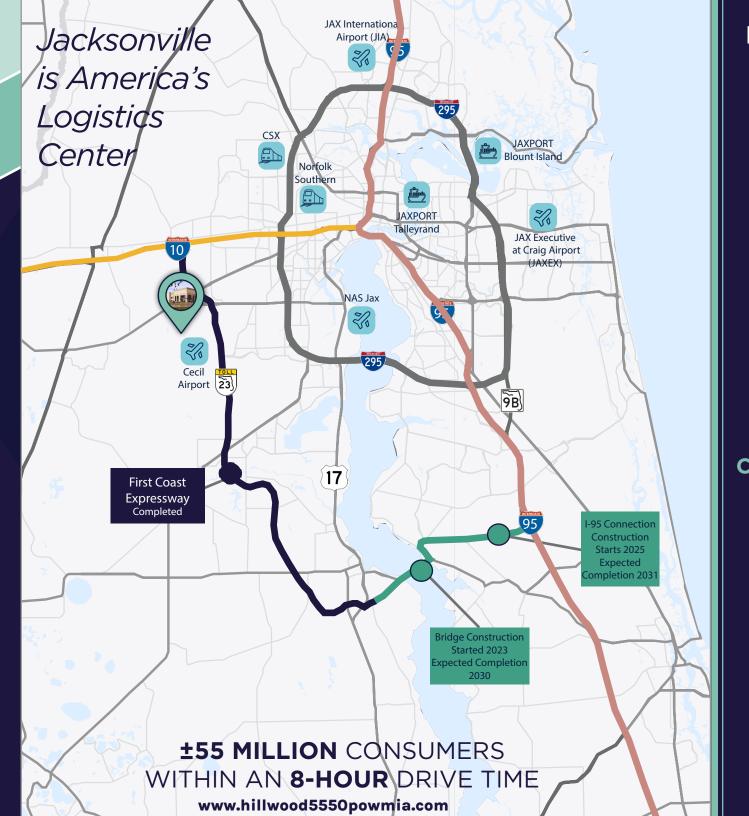

#### FIRST COAST EXPRESSWAY (STATE ROAD 23)

4 Miles / 6 Minutes from 5550 POW-MIA Memorial Parkway

State Road 23 helps reduce traffic congestion and enhances access to important employment centers, fostering economic development and strengthening local connectivity for business across the region. Completion anticipated for 2031.