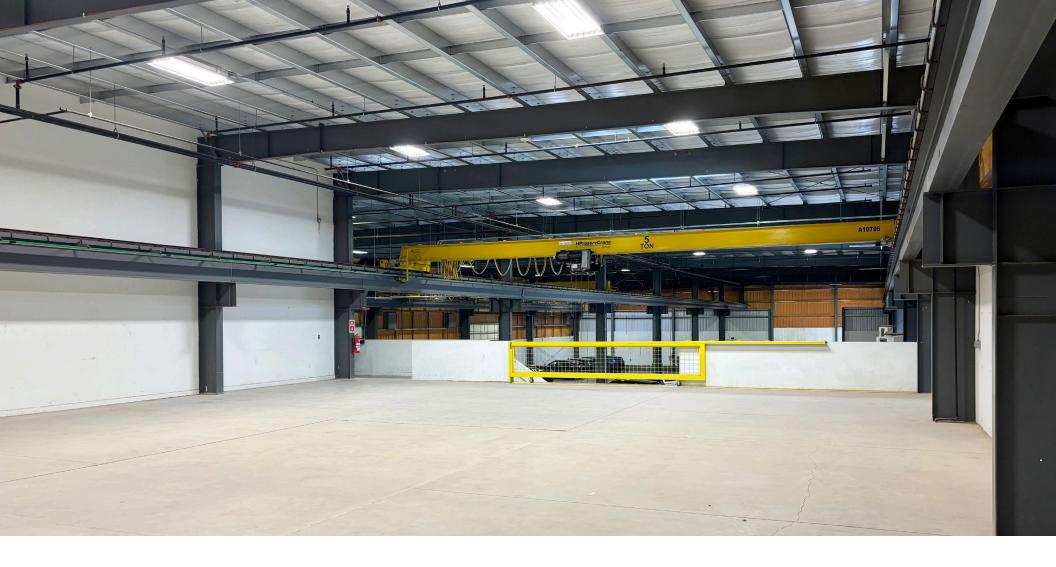

## **HIGHLIGHTS**

| (4) 20' x 16' automatic overhead doors   |  |
|------------------------------------------|--|
| (2) 14' x 16' overhead doors in wash bay |  |
| (2) 5-ton cranes                         |  |
| 27' clear height                         |  |
| 46' x 40' column spacing                 |  |
| 800 amps/480V                            |  |