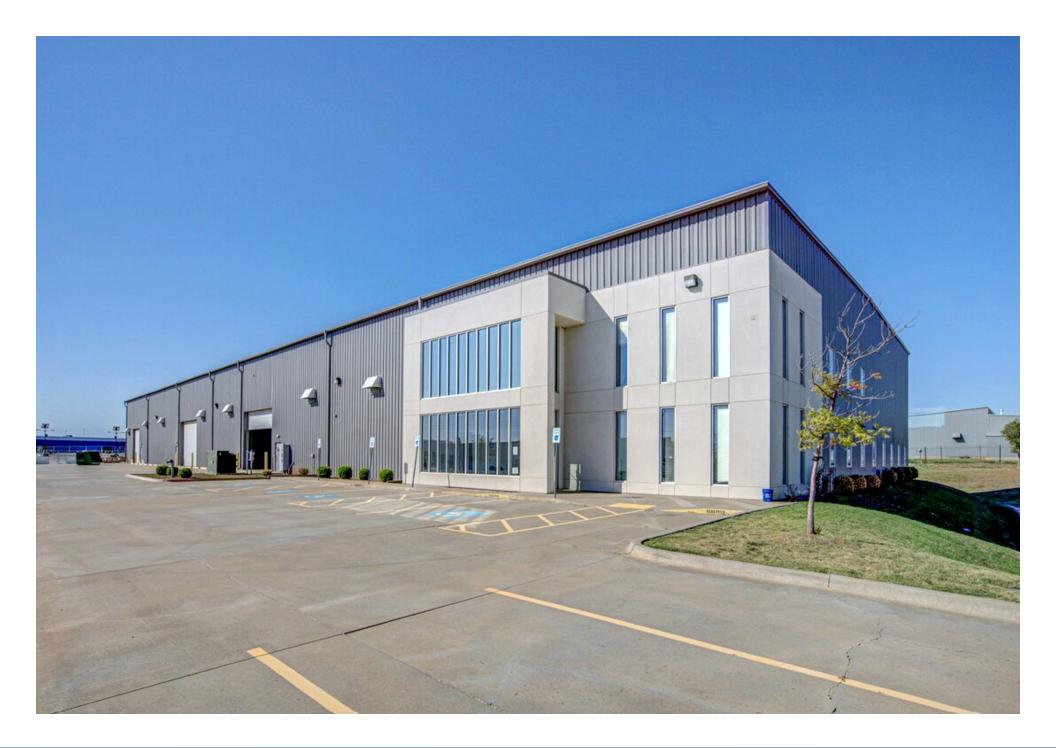

### **PROPERTY OVERVIEW**

This property, built in 2015, is located in the southwest submarket of Oklahoma City with access to Hwy 152 (Airport Rd.) approximately 1 mile from the property. It features many amenities including 16 offices, a conference room, training room, kitchenette, tornado/ conference room, locker rooms and showers in the warehouse, warehouse heat, floor drain with separator, and an elevator. Current lease expires 3/31/2030.