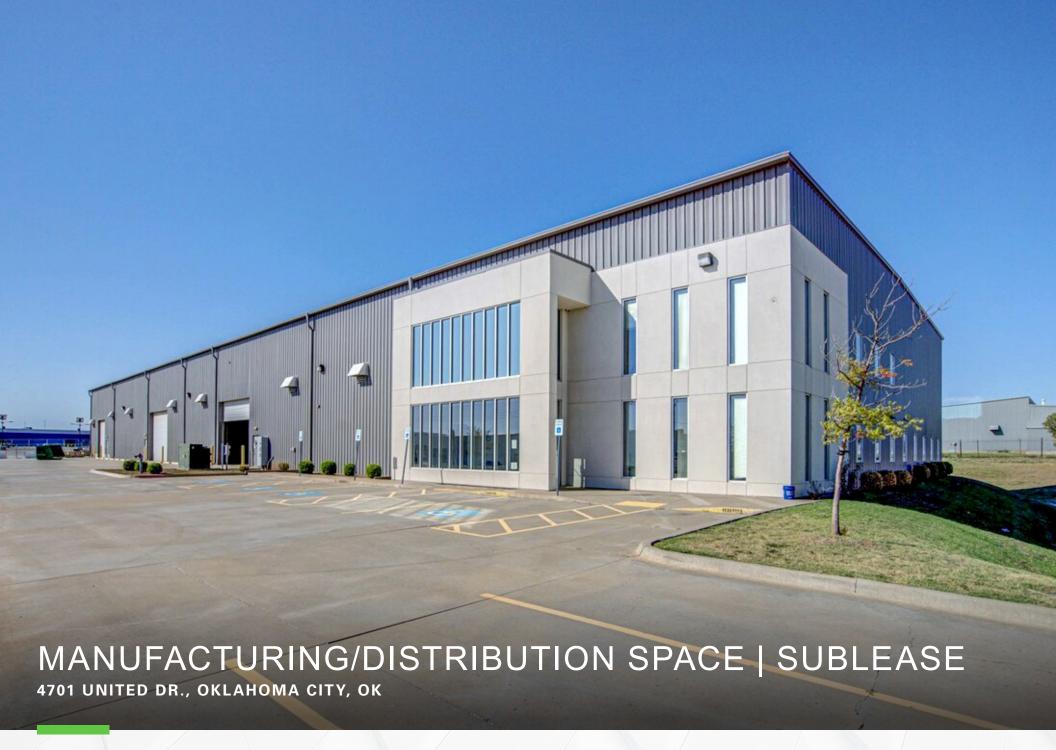

### **PROPERTY OVERVIEW**

This property, built in 2015, is located in the southwest submarket of Oklahoma City with access to Hwy 152 (Airport Rd.) approximately 1 mile from the property. It features many amenities including 16 offices, a conference room, training room, kitchenette, tornado/ conference room, locker rooms and showers in the warehouse, warehouse heat, floor drain with separator, and an elevator. Current lease expires 3/31/2030.

## **DETAILS**

| Available SF         | 35,850 SF            |
|----------------------|----------------------|
| Subease Rate         | \$12.00/SF/YR (NNN)  |
| <b>Building Size</b> | 35,850 SF            |
| Lot Size             | 3.49 Acres           |
| Submarket            | Southwest            |
| Cross Streets        | SW 44th & United Dr. |