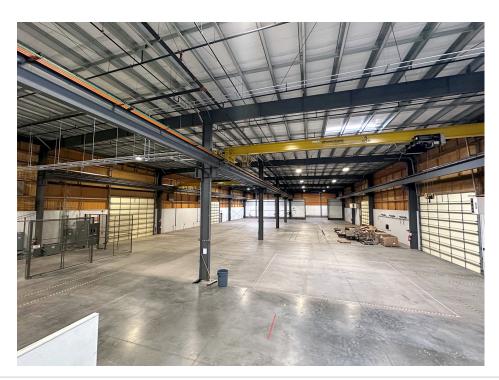

## **HIGHLIGHTS**

| (4) 20' x 16' automatic overhead doors   |  |
|------------------------------------------|--|
| (2) 14' x 16' overhead doors in wash bay |  |
| (2) 5-ton cranes                         |  |
| 27' clear height                         |  |
| 46' x 40' column spacing                 |  |
| 800 amps/480V                            |  |

# **BUILDING AMENITIES**

Quick Highway Access

Close to WRWA

Elevator

16 offices

Showers