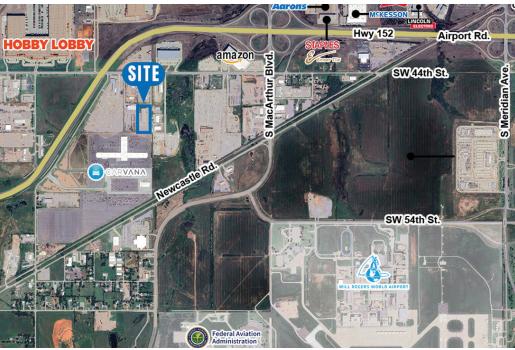

### **PROPERTY OVERVIEW**

This property, built in 2015, is located in the southwest submarket of Oklahoma City with access to Hwy 152 (Airport Rd.) approximately 1 mile from the property. It features many amenities including 16 offices, a conference room, training room, kitchenette, tornado/ conference room, locker rooms and showers in the warehouse, warehouse heat, floor drain with separator, and an elevator. Current lease expires 3/31/2030.

## **DETAILS**

| Available SF         | 35,850 SF            |
|----------------------|----------------------|
| Subease Rate         | \$12.00/SF/YR (NNN)  |
| <b>Building Size</b> | 35,850 SF            |
| Lot Size             | 3.49 Acres           |
| Submarket            | Southwest            |
| Cross Streets        | SW 44th & United Dr. |