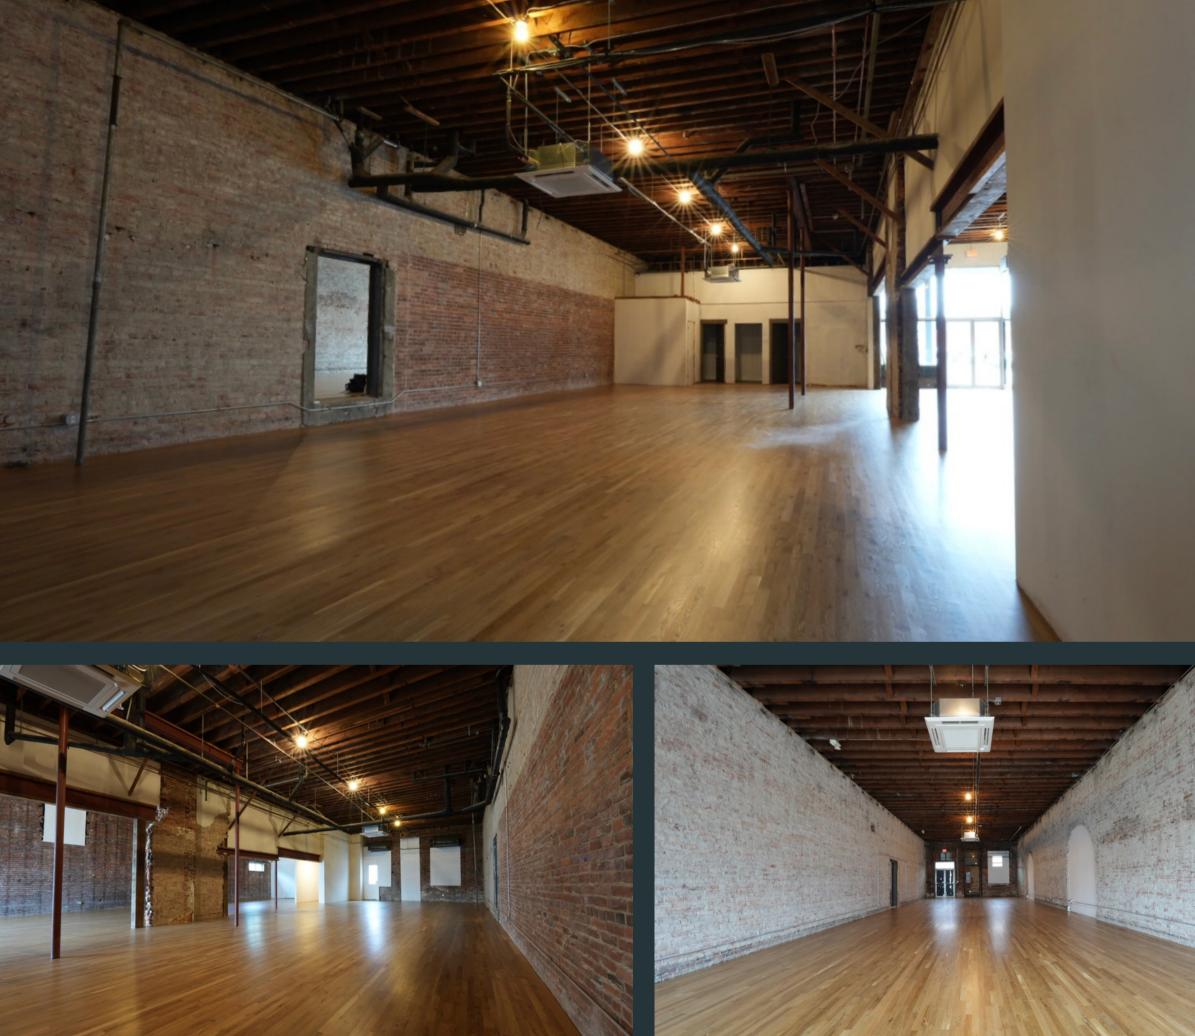

### Property Highlights

1,782 sf to 5,484 sf available

Base rent: Upon Request

NNN rate: \$5/SF

Ample Street Parking

Tall Ceilings

Large Windows

Just Renovated