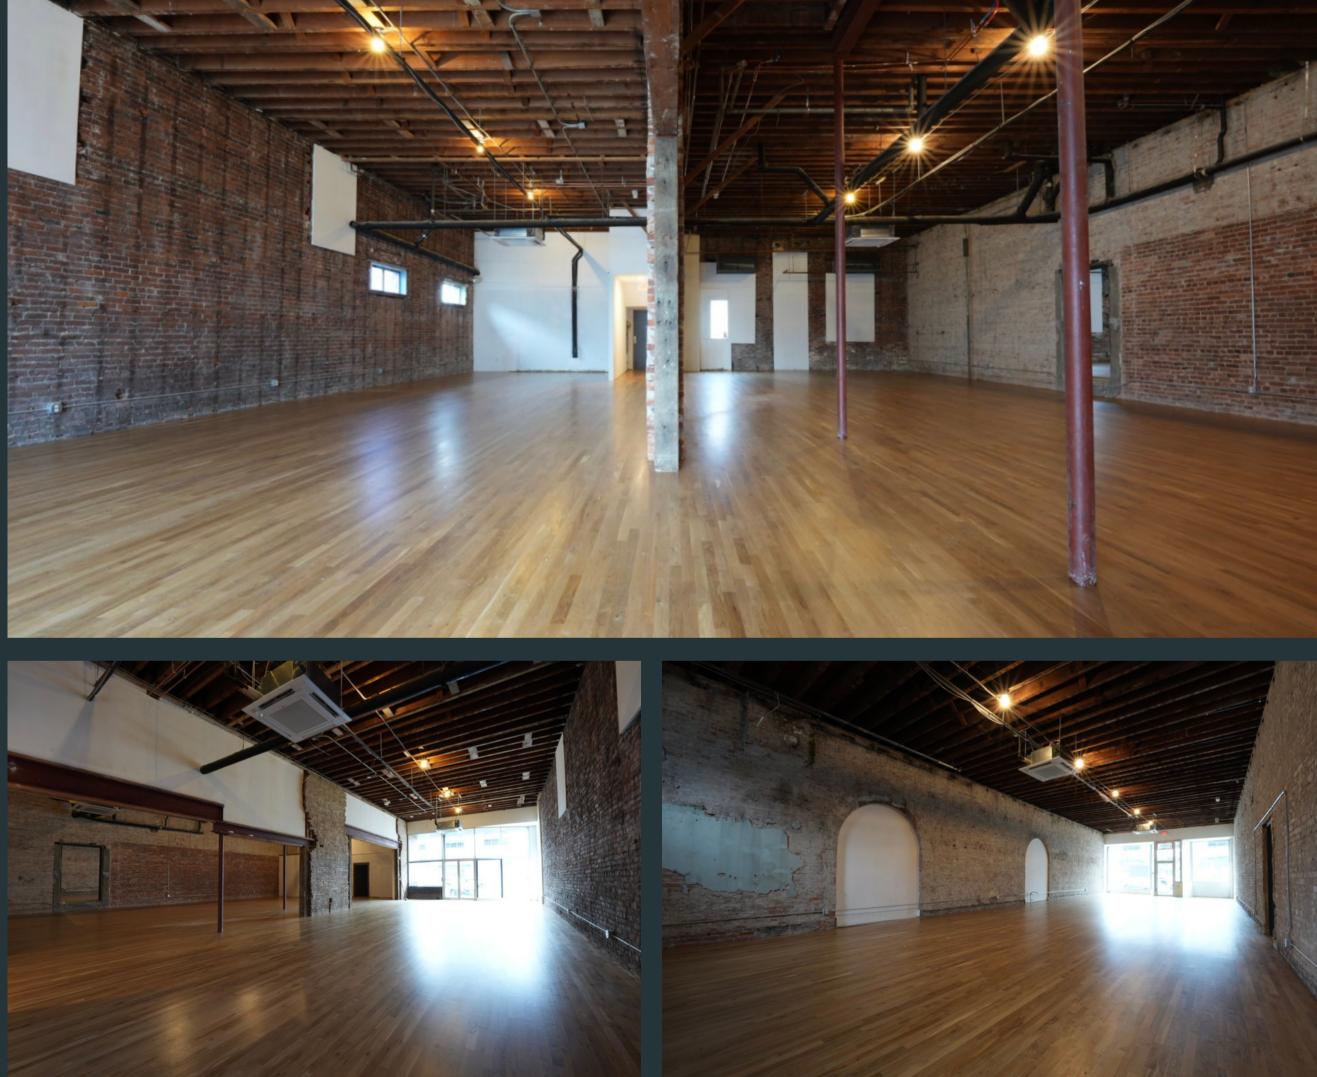

### Property Highlights

1,782 sf to 5,484 sf available

Base rent: Upon Request

NNN rate: \$5/SF

Ample Street Parking

Tall Ceilings

Large Windows

Just Renovated