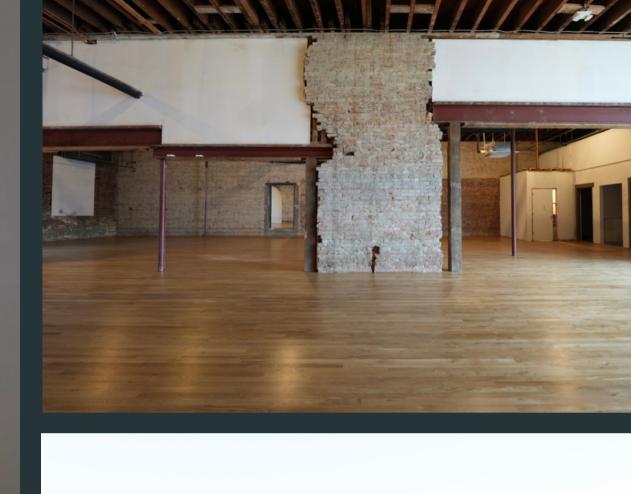

## FOR LEASE

1313 Hewitt Ave, Everett, WA 98201

Retail space available in a prime location with high visibility for lease in charming downtown Everett.

### Property Highlights

1,782 sf to 5,484 sf available

Base rent: Upon Request

NNN rate: \$5/SF

Ample Street Parking

Tall Ceilings

Large Windows

Just Renovated

Located in the heart of downtown Everett