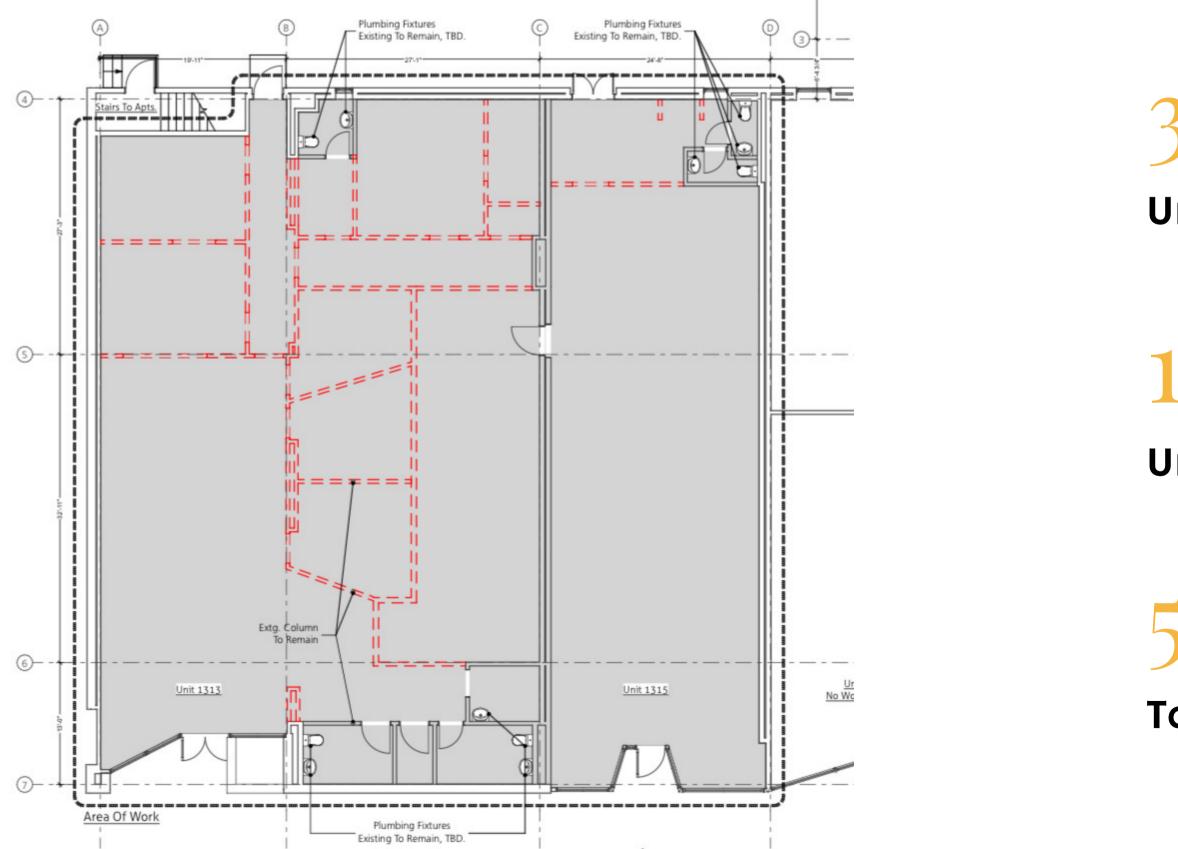

# Floor Plan

# 3,642 SF

### Unit 1313

# 1,782 SF

Unit 1315

### 5,424

**Total Available** 