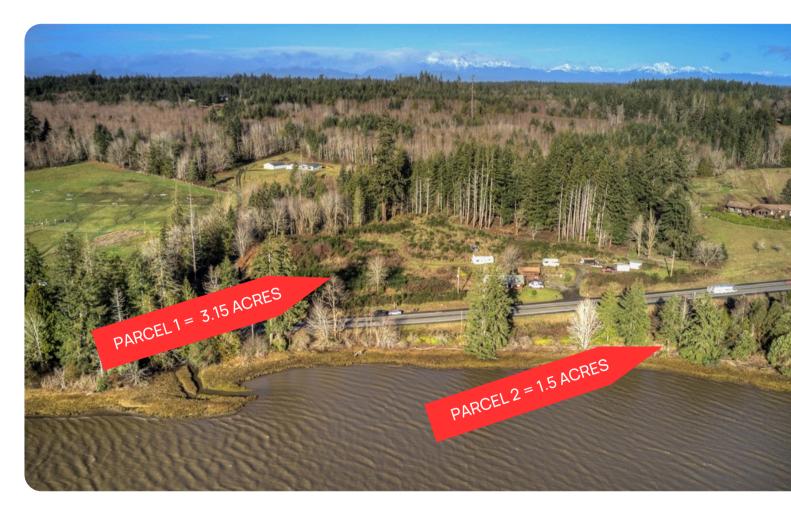

## Offered at \$675,000

Come and imagine your future here at Bigfoot Acres! This 660 feet of waterfront is full of potential and looking for growth! All the possibilities abound - building tiny homes, an RV park, or utilizing the land for a Christmas tree farm! Many options for the next owners dream and vision.