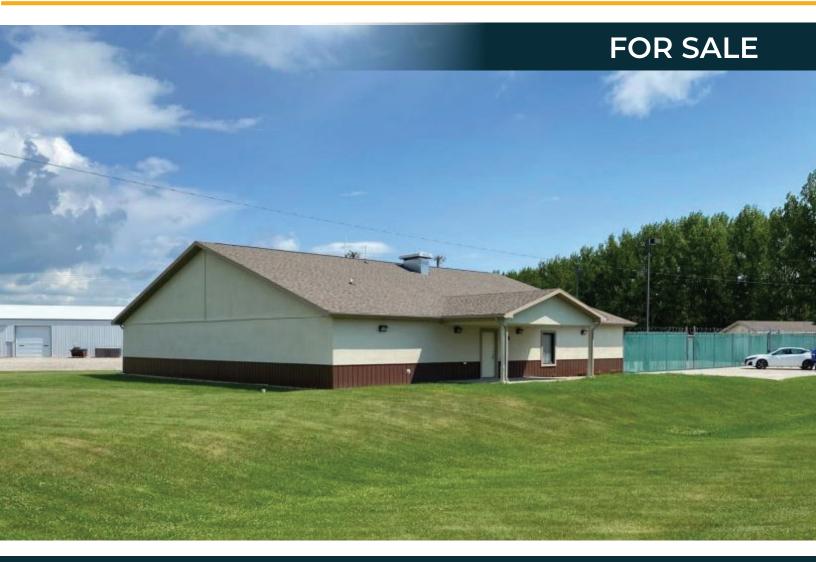

#### GREAT OFFICE BUILDING WITH FENCED YARD SPACE

Building Size: 4,700 SF Sale Price: \$275,000

701.893.2826 | 701.239.5854

 $\verb"paul.campbell@goldmark.com" | and rew.hanson@goldmark.com" |$ 

473 DIVISION ST, PEMBINA, ND 58721

#### PROPERTY DESCRIPTION:

A great office building in Pembina, ND is now available for sale! This is a rare opportunity to own an office building in this area.

Located on Division Street with visibility from Interstate 29, this property is located near the Pembina School, U.S. Customs and Border Protection, and MCI Bus Plant. Sitting at 4,700 SF, this building has front door parking, fenced-in yard space, storage shed, reception area, multiple offices, conference room, lounge/kitchenette area, storage rooms, and restrooms.