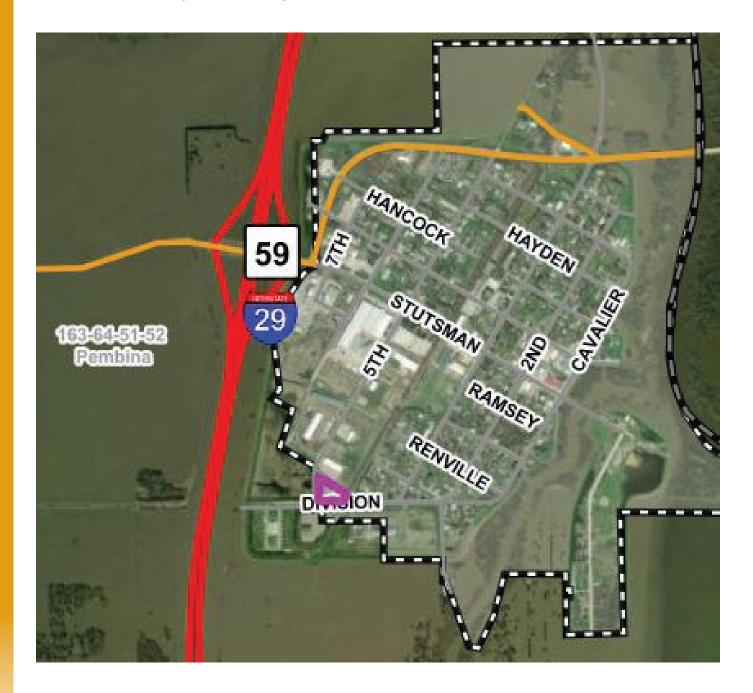

#### PROPERTY DESCRIPTION:

A great office building in Pembina, ND is now available for sale! This is a rare opportunity to own an office building in this area.

Located on Division Street with visibility from Interstate 29, this property is located near the Pembina School, U.S. Customs and Border Protection, and MCI Bus Plant. Sitting at 4,700 SF, this building has front door parking, fenced-in yard space, storage shed, reception area, multiple offices, conference room, lounge/kitchenette area, storage rooms, and restrooms.