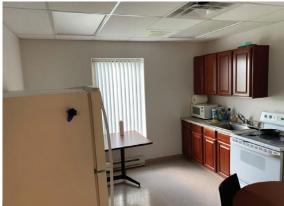

#### PROPERTY DESCRIPTION:

A great office building in Pembina, ND is now available for sale! This is a rare opportunity to own an office building in this area.

Located on Division Street with visibility from Interstate 29, this property is located near the Pembina School, U.S. Customs and Border Protection, and MCI Bus Plant. Sitting at 4,700 SF, this building has front door parking, fenced-in yard space, storage shed, reception area, multiple offices, conference room, lounge/kitchenette area, storage rooms, and restrooms.