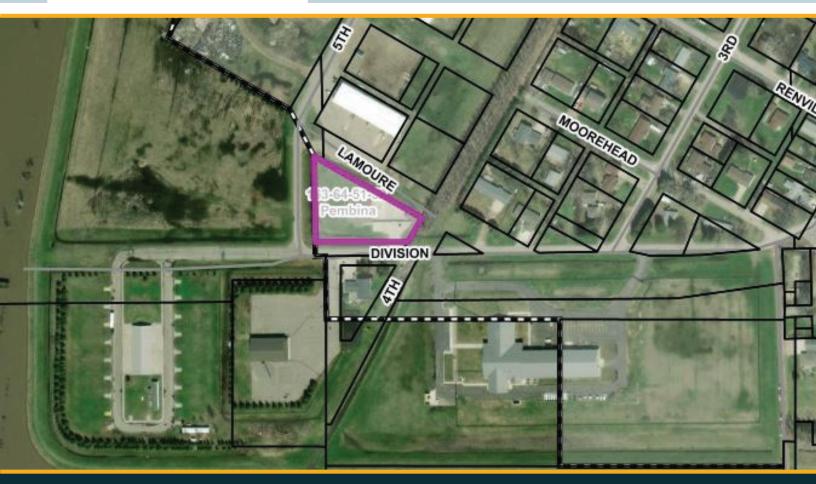

473 DIVISION ST, PEMBINA, ND 58721

#### PROPERTY DESCRIPTION:

A great office building in Pembina, ND is now available for sale! This is a rare opportunity to own an office building in this area.

Located on Division Street with visibility from Interstate 29, this property is located near the Pembina School, U.S. Customs and Border Protection, and MCI Bus Plant. Sitting at 4,700 SF, this building has front door parking, fenced-in yard space, storage shed, reception area, multiple offices, conference room, lounge/kitchenette area, storage rooms, and restrooms.