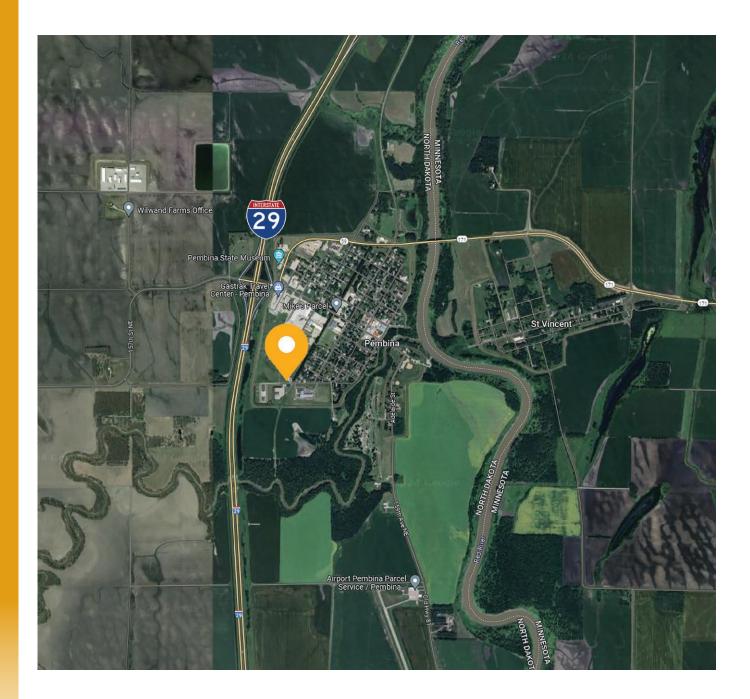

#### PROPERTY DESCRIPTION:

A great office building in Pembina, ND is now available for sale! This is a rare opportunity to own an office building in this area.

Located on Division Street with visibility from Interstate 29, this property is located near the Pembina School, U.S. Customs and Border Protection, and MCI Bus Plant. Sitting at 4,700 SF, this building has front door parking, fenced-in yard space, storage shed, reception area, multiple offices, conference room, lounge/kitchenette area, storage rooms, and restrooms.