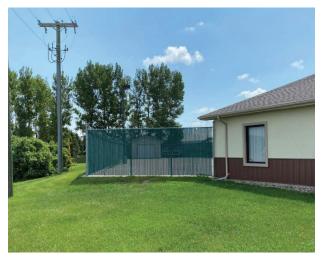

#### PROPERTY DESCRIPTION:

A great office building in Pembina, ND is now available for sale! This is a rare opportunity to own an office building in this area.

Located on Division Street with visibility from Interstate 29, this property is located near the Pembina School, U.S. Customs and Border Protection, and MCI Bus Plant. Sitting at 4,700 SF, this building has front door parking, fenced-in yard space, storage shed, reception area, multiple offices, conference room, lounge/kitchenette area, storage rooms, and restrooms.