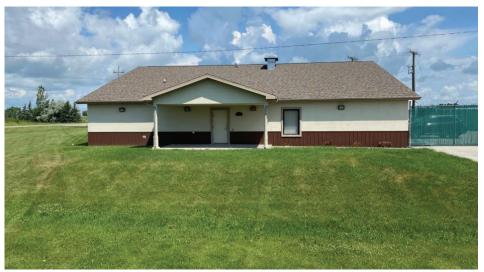

#### GREAT OFFICE BUILDING WITH FENCED YARD SPACE

Building Size: 4,700 SF Sale Price: \$275,000

701.893.2826 | 701.239.5854

 $\verb"paul.campbell@goldmark.com" | and rew.hanson@goldmark.com" |$ 

473 DIVISION ST, PEMBINA, ND 58721

#### PROPERTY DESCRIPTION:

A great office building in Pembina, ND is now available for sale! This is a rare opportunity to own an office building in this area.

Located on Division Street with visibility from Interstate 29, this property is located near the Pembina School, U.S. Customs and Border Protection, and MCI Bus Plant. Sitting at 4,700 SF, this building has front door parking, fenced-in yard space, storage shed, reception area, multiple offices, conference room, lounge/kitchenette area, storage rooms, and restrooms.