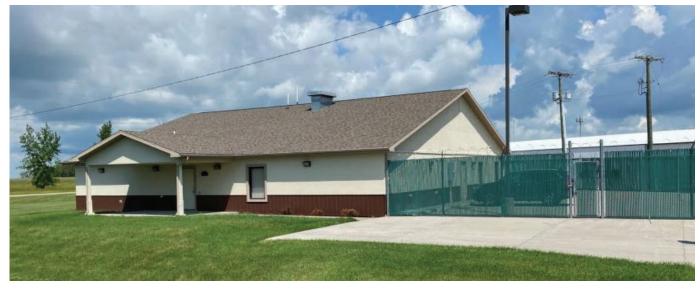

#### GREAT OFFICE BUILDING WITH FENCED YARD SPACE

Building Size: 4,700 SF Sale Price: \$275,000

701.893.2826 | 701.239.5854

 $\verb"paul.campbell@goldmark.com" | and rew.hanson@goldmark.com" |$ 

473 DIVISION ST, PEMBINA, ND 58721

#### PROPERTY DESCRIPTION:

A great office building in Pembina, ND is now available for sale! This is a rare opportunity to own an office building in this area.

Located on Division Street with visibility from Interstate 29, this property is located near the Pembina School, U.S. Customs and Border Protection, and MCI Bus Plant. Sitting at 4,700 SF, this building has front door parking, fenced-in yard space, storage shed, reception area, multiple offices, conference room, lounge/kitchenette area, storage rooms, and restrooms.