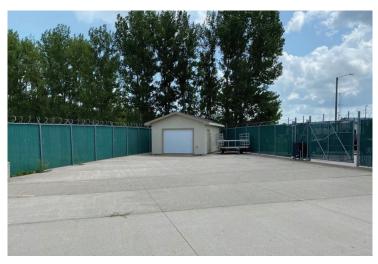

#### PROPERTY DESCRIPTION:

A great office building in Pembina, ND is now available for sale! This is a rare opportunity to own an office building in this area.

Located on Division Street with visibility from Interstate 29, this property is located near the Pembina School, U.S. Customs and Border Protection, and MCI Bus Plant. Sitting at 4,700 SF, this building has front door parking, fenced-in yard space, storage shed, reception area, multiple offices, conference room, lounge/kitchenette area, storage rooms, and restrooms.