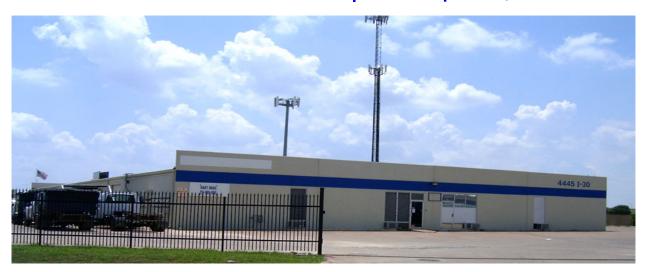

## 4445 Interstate 30 | Mesquite, Texas

#### **Building Features**

- Aggressive, Flexible, and Simple Lease Terms
- 24-Hour Security
- 668 SF to 2732 SF Available
- 8' X 10" overhead door
- Office/Warehouse Space Available
- Ample Parking

### **Location Description**

- Located on I-30 Service Road and Big Town Blvd.
- Easy access to Hwy 80 and Hwy 635
- · High traffic area

**Lexie Swiercinsky** 

Office: 972.771.7577 Cell: 469.651.9312 Leads@skyrei.com