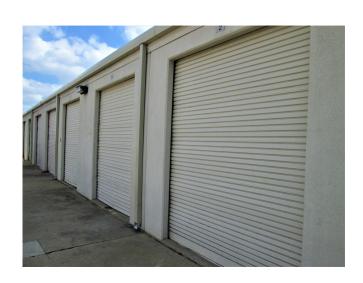

#### **Building Features**

- Aggressive, Flexible, and Simple Lease Terms
- 24-Hour Security
- 668 SF to 2732 SF Available
- 8' X 10" overhead door
- Office/Warehouse Space Available
- Ample Parking

### **Available Space**

- Immediate Occupancy
- New Business Friendly