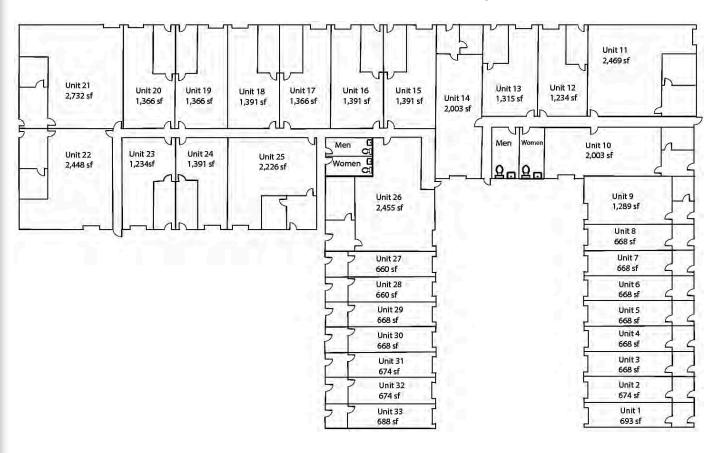

#### **Building Features**

- Aggressive, Flexible, and Simple Lease Terms
- 24-Hour Security
- 668 SF to 2732 SF Available
- 8' X 10" overhead door
- Office/Warehouse Space Available
- Ample Parking

### **Available Space**

- Immediate Occupancy
- New Business Friendly