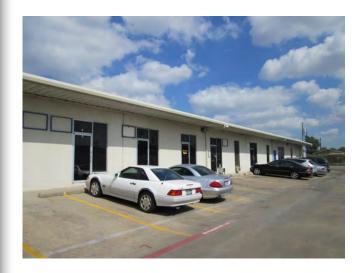

#### **Building Features**

- Aggressive, Flexible, and Simple Lease Terms
- 24-Hour Security
- 668 SF to 2732 SF Available
- 8' X 10" overhead door
- Office/Warehouse Space Available
- Ample Parking

### **Location Description**

- Located on I-30 Service Road and Big Town Blvd.
- Easy access to Hwy 80 and Hwy 635
- · High traffic area

**Lexie Swiercinsky** 

Office: 972.771.7577 Cell: 469.651.9312 Leads@skyrei.com