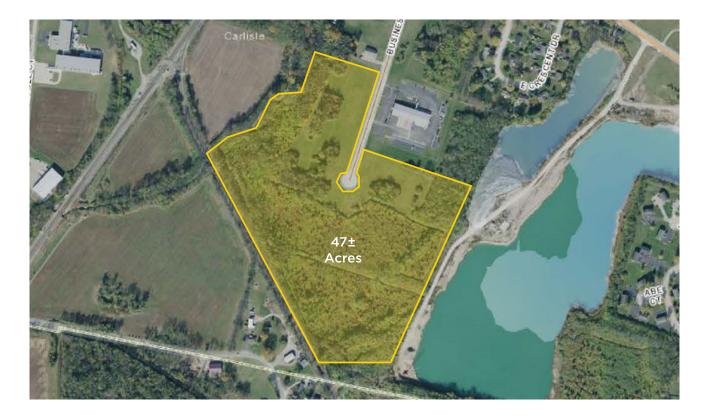

#### **Property Highlights**

- Office/Industrial land available up to 47± acres
- Located approximately 3.5 miles to SR 73/I-75 interchange in South Dayton
- Zoned for Industrial/Commercial
- Permitted uses include: Industrial, Commercial, Retail and Restaurant
- Flexible parcel sizes available

### 47± Acres - \$40,000 - \$50,000 per acre (Minimum lot split - 3 acres)