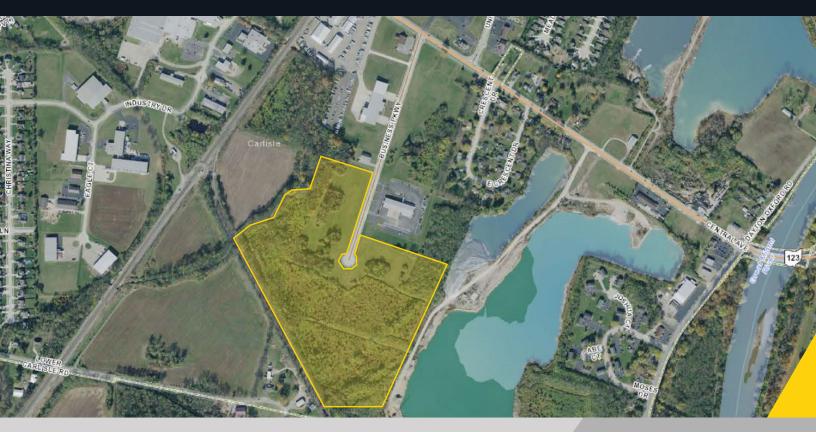

#### **Property Highlights**

- Office/Industrial land available up to 47± acres
- Located approximately 3.5 miles to SR 73/I-75 interchange in South Dayton
- Zoned for Industrial/Commercial
- Permitted uses include: Industrial, Commercial, Retail and Restaurant
- Flexible parcel sizes available

### 47± Acres - \$40,000 - \$50,000 per acre (Minimum lot split - 3 acres)