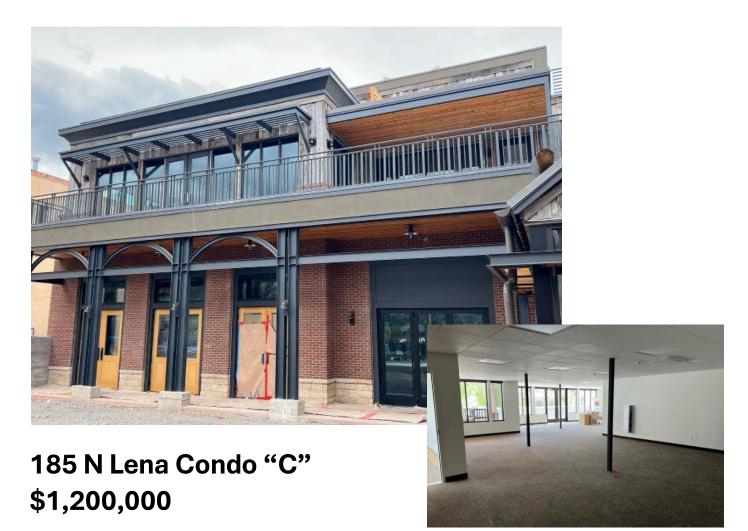

The only True Class A office space in town. Highly visible location overlooking town park. This commercial space is on the 2nd floor of the Old Firehouse is 1471 sq. ft. Currently open floor plan, but could be demised into 2 units. This is an ideal spot for many commercial uses. This section of the project is new construction adjacent to and connected to the historic Old Firehouse and the fabulous Hearth Restaurant. Two HVAC units, electric and plumbing are already installed, 525 SF snow-melted balcony overlooking the park. Centrally located right in the core of Ridgway. Bathroom already installed. "A" plus location and construction with elevator access.