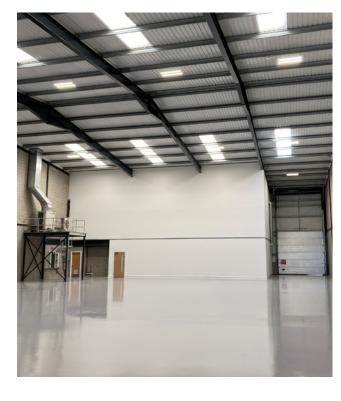

#### **DESCRIPTION**

The property comprises a mid-terrace warehouse with ground and first floor offices, external yard and parking.

#### **SPECIFICATION**

- · Single surface level loading door
- External yard
- Ground & first floor office
- · 8m eaves height
- WCs and shower facility
- · Steel portal frame