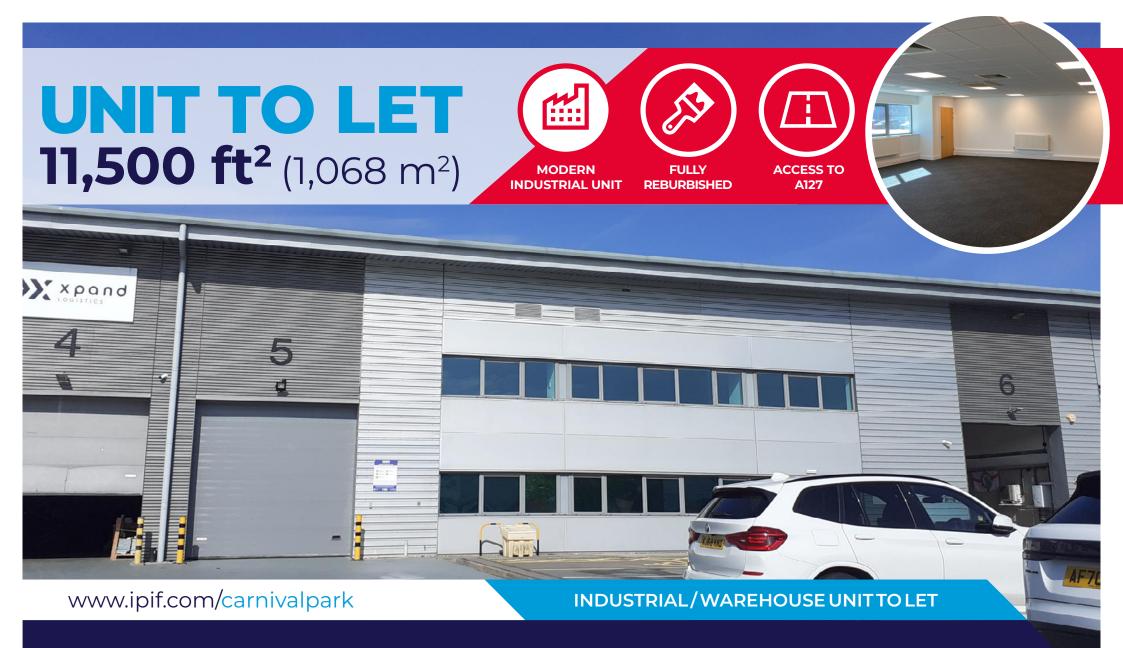

**UNIT 5 CARNIVAL PARK** 

FESTIVAL WAY, BASILDON, ESSEX, SS14 3WN

#### **DESCRIPTION**

The property comprises a mid-terrace warehouse with ground and first floor offices, external yard and parking.

#### **SPECIFICATION**

- · Single surface level loading door
- External yard
- Ground & first floor office
- · 8m eaves height
- WCs and shower facility
- · Steel portal frame

## **ACCOMMODATION**

Available accommodation comprises of the following gross external areas:

| UNIT 5          | FT <sup>2</sup> | M²     |
|-----------------|-----------------|--------|
| Warehouse       | 9,950           | 924.36 |
| GF & FF Offices | 1,550           | 144    |
| Total           | 11,500          | 1,068  |