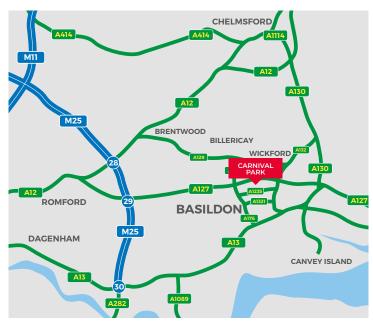

### LOCATION

Basildon is located in Essex 25 miles to the east of central London and 11 miles south of Chelmsford and is one of the key industrial centres in the eastern M25 region. Carnival Park is located in a prominent position adjacent to the Festival Leisure Park and with profile to the busy Al235 Cranes Farm Road.

Extensive local leisure and other amenities are close by. Access is available to the Al27 via the Al76 Upper Mayne which connects with Junctions 29 and 30/31 of the M25 approximately 8 miles to the west.