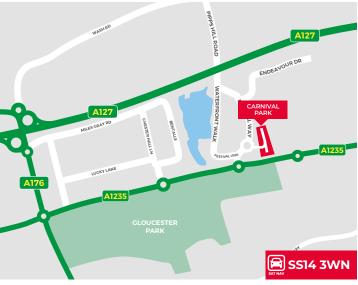

### LOCATION

Basildon is located in Essex 25 miles to the east of central London and 11 miles south of Chelmsford and is one of the key industrial centres in the eastern M25 region. Carnival Park is located in a prominent position adjacent to the Festival Leisure Park and with profile to the busy Al235 Cranes Farm Road.

Extensive local leisure and other amenities are close by. Access is available to the Al27 via the Al76 Upper Mayne which connects with Junctions 29 and 30/31 of the M25 approximately 8 miles to the west.