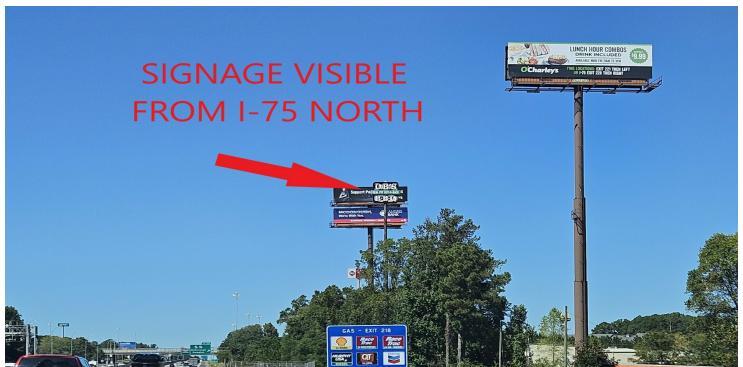

### PROPERTY OVERVIEW

For sale is a well located 1.7 acre parcel with 165 feet of frontage visible from I-75 with a 120,000+ daily traffic count. The C-2 zoning (central commercial district) is diverse, allowing all uses permitted under C-1 plus C-2 zoning. The site is adjacent to a flood plain and an engineer should confirm proposed construction is outside of the flood plain. There is an existing pylon sign visible from both directions on I-75.

#### PROPERTY HIGHLIGHTS

- 1.7 acre redevelopment site
- Adjacent to I-75 / 120,000+ traffic count
- C-2 zoning diverse uses
- I-75 pylon sign visible in both directions

\$595,000

1.7 Acres

C-2

## I-75 Pylon Sign Visible In Both Directions