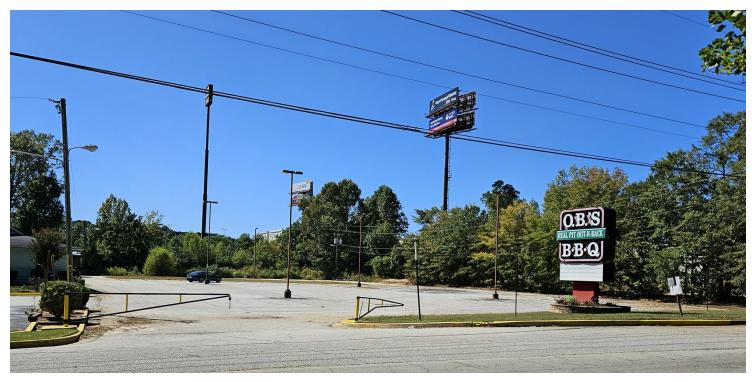

## Street View Including I-75 Pylon Sign

## I-75 Pylon Sign Visible In Both Directions