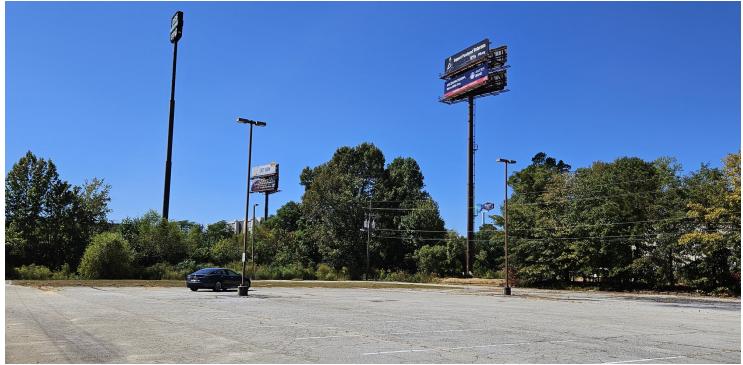

### PROPERTY OVERVIEW

For sale is a well located 1.7 acre parcel with 165 feet of frontage visible from I-75 with a 120,000+ daily traffic count. The C-2 zoning (central commercial district) is diverse, allowing all uses permitted under C-1 plus C-2 zoning. The site is adjacent to a flood plain and an engineer should confirm proposed construction is outside of the flood plain. There is an existing pylon sign visible from both directions on I-75.

#### PROPERTY HIGHLIGHTS

- 1.7 acre redevelopment site
- Adjacent to I-75 / 120,000+ traffic count
- C-2 zoning diverse uses
- I-75 pylon sign visible in both directions

\$595,000

1.7 Acres

C-2

## Street View Including I-75 Pylon Sign

## I-75 Pylon Sign Visible In Both Directions