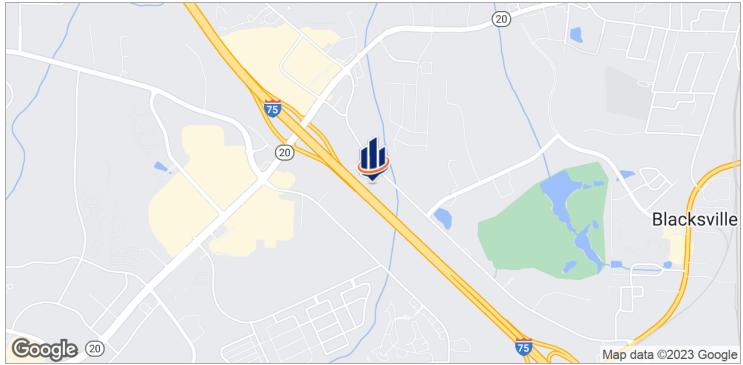

# Location Maps

Located in McDonough, the Henry County seat, Industrial Boulevard runs parallel to I-75 off exit 216 [Hwy 155 S] and exit 218 [Hwy 20/81].