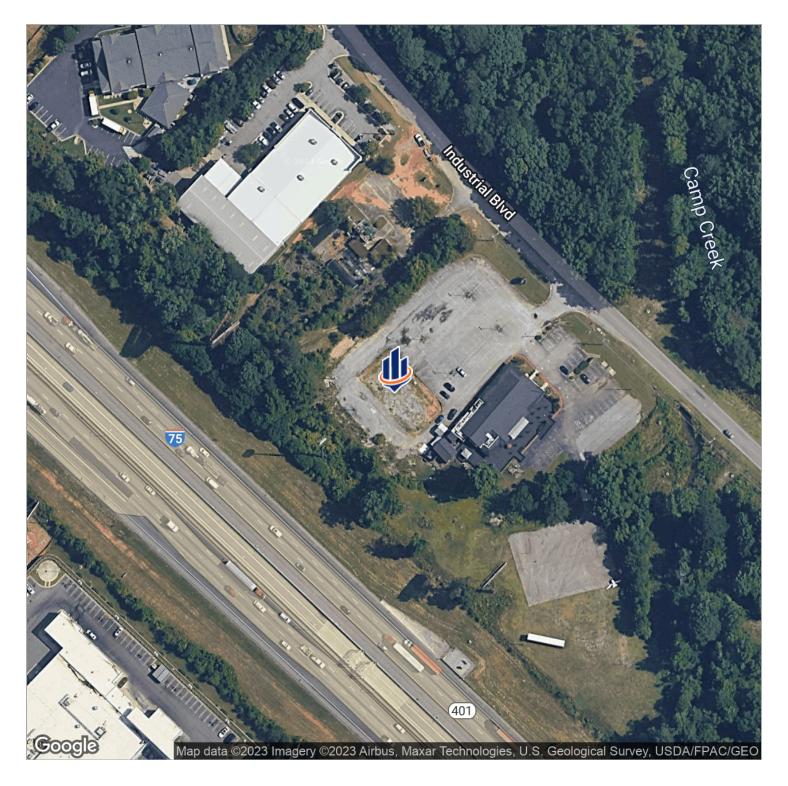

# Location Maps

Located in McDonough, the Henry County seat, Industrial Boulevard runs parallel to I-75 off exit 216 [Hwy 155 S] and exit 218 [Hwy 20/81].