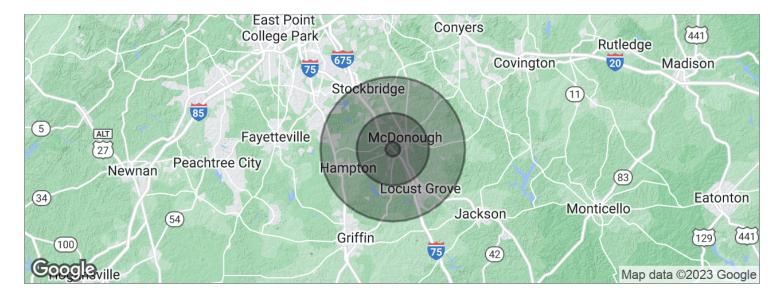

## Demographics Map

| POPULATION                            | 1 MILE            | 5 MILES               | 10 MILES               |
|---------------------------------------|-------------------|-----------------------|------------------------|
| Total population                      | 2,063             | 56,780                | 177,989                |
| Median age                            | 31.2              | 32.7                  | 34.3                   |
| Median age (Male)                     | 30.9              | 31.1                  | 33.4                   |
| Median age (Female)                   | 31.4              | 33.8                  | 35.0                   |
|                                       |                   |                       |                        |
| HOUSEHOLDS & INCOME                   | 1 MILE            | 5 MILES               | 10 MILES               |
| HOUSEHOLDS & INCOME  Total households | <b>1 MILE</b> 680 | <b>5 MILES</b> 19,603 | <b>10 MILES</b> 61,403 |
|                                       |                   |                       |                        |
| Total households                      | 680               | 19,603                | 61,403                 |