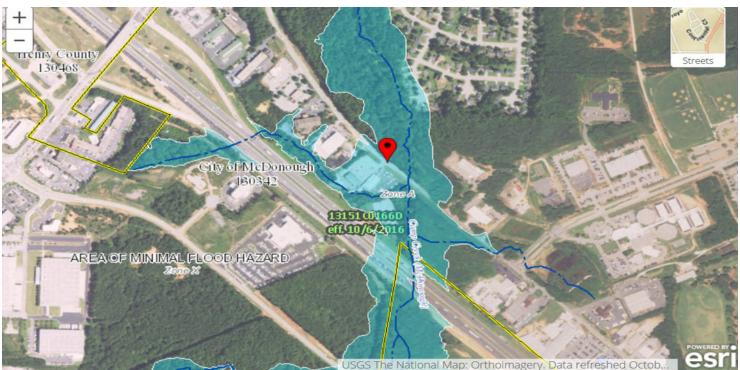

### PROPERTY OVERVIEW

For sale is a well located 1.7 acre parcel with 165 feet of frontage visible from I-75 with a 120,000+ daily traffic count. The C-2 zoning (central commercial district) is diverse, allowing all uses permitted under C-1 plus C-2 zoning. The site is adjacent to a flood plain and an engineer should confirm proposed construction is outside of the flood plain. There is an existing pylon sign visible from both directions on I-75.

## Survey & Flood Plain Map