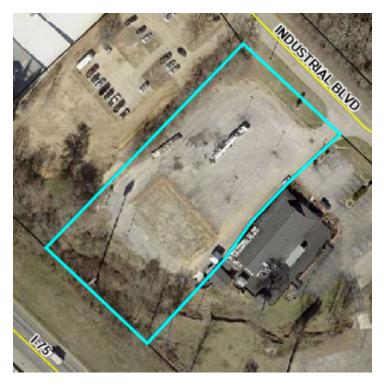

## Survey & Flood Plain Map

### PROPERTY OVERVIEW

For sale is a well located 1.7 acre parcel with 165 feet of frontage visible from I-75 with a 120,000+ daily traffic count. The C-2 zoning (central commercial district) is diverse, allowing all uses permitted under C-1 plus C-2 zoning. The site is adjacent to a flood plain and an engineer should confirm proposed construction is outside of the flood plain. There is an existing pylon sign visible from both directions on I-75.