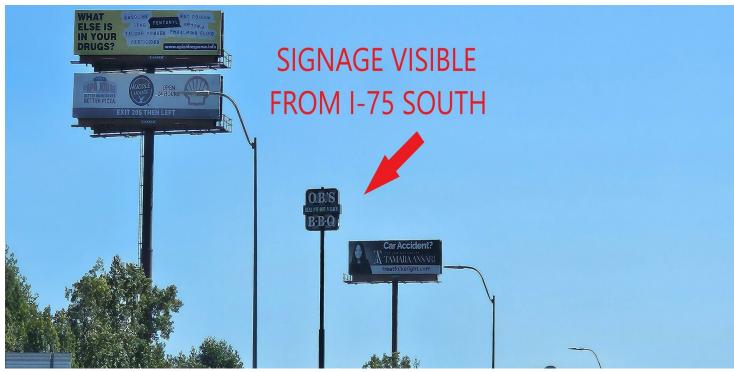

### PROPERTY OVERVIEW

For sale is a well located 1.7 acre parcel with 165 feet of frontage visible from I-75 with a 120,000+ daily traffic count. The C-2 zoning (central commercial district) is diverse, allowing all uses permitted under C-1 plus C-2 zoning. The site is adjacent to a flood plain and an engineer should confirm proposed construction is outside of the flood plain. There is an existing pylon sign visible from both directions on I-75.

#### PROPERTY HIGHLIGHTS

- 1.7 acre redevelopment site
- Adjacent to I-75 / 120,000+ traffic count
- C-2 zoning diverse uses
- I-75 pylon sign visible in both directions

\$595,000

1.7 Acres

C-2

## I-75 Pylon Sign Visible In Both Directions