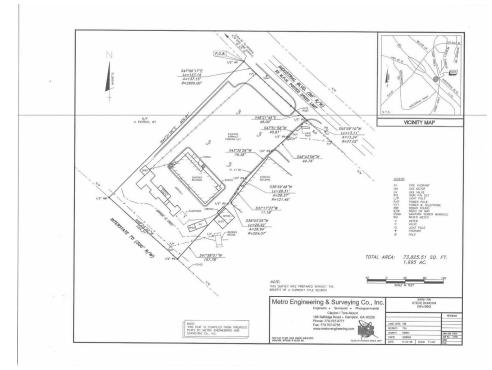

### PROPERTY OVERVIEW

For sale is a well located 1.7 acre parcel with 165 feet of frontage visible from I-75 with a 120,000+ daily traffic count. The C-2 zoning (central commercial district) is diverse, allowing all uses permitted under C-1 plus C-2 zoning. The site is adjacent to a flood plain and an engineer should confirm proposed construction is outside of the flood plain. There is an existing pylon sign visible from both directions on I-75.

## Survey & Flood Plain Map