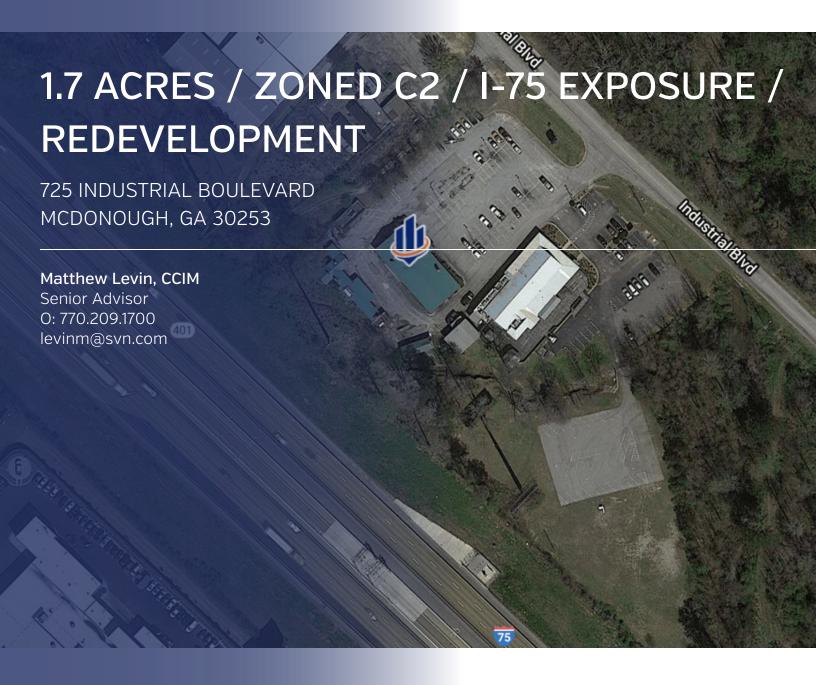

### PROPERTY OVERVIEW

For sale is a well located 1.7 acre parcel with 165 feet of frontage visible from I-75 with a 120,000+ daily traffic count. The C-2 zoning (central commercial district) is diverse, allowing all uses permitted under C-1 plus C-2 zoning. The site is adjacent to a flood plain and an engineer should confirm proposed construction is outside of the flood plain. There is an existing pylon sign visible from both directions on I-75.

#### PROPERTY HIGHLIGHTS

- 1.7 acre redevelopment site
- Adjacent to I-75 / 120,000+ traffic count
- C-2 zoning diverse uses
- I-75 pylon sign visible in both directions

\$595,000

1.7 Acres

C-2