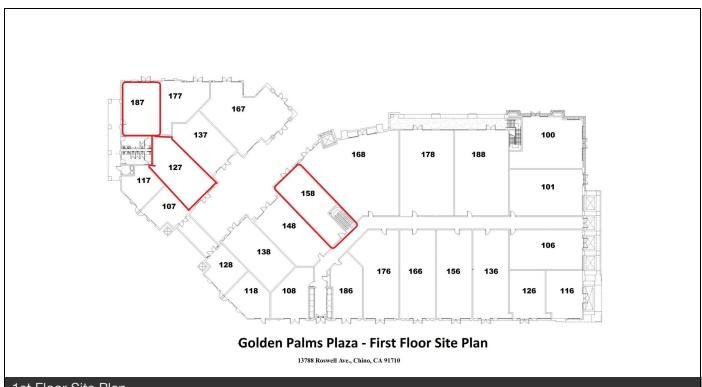

| SPACE | LEASE RATE:     | LEASE TYPE   | SIZE (SF) |
|-------|-----------------|--------------|-----------|
|       |                 |              |           |
| 127   | \$2.25 SF/MONTH | NNN (\$0.62) | 1,203 SF  |
| 158   | \$2.25 SF/MONTH | NNN (\$0.62) | 1,133 SF  |
| 187   | \$2.25 SF/MONTH | NNN (\$0.62) | 980 SF    |
| 200   | \$2.25 SF/MONTH | NNN (\$0.62) | 11,173 SF |
|       |                 |              |           |

### Nikki Liu

Senior Associate 949.468.2386 C: 818.744.3398 nliu@naicapital.com CalDRE #02038755

1st Floor Site Plan