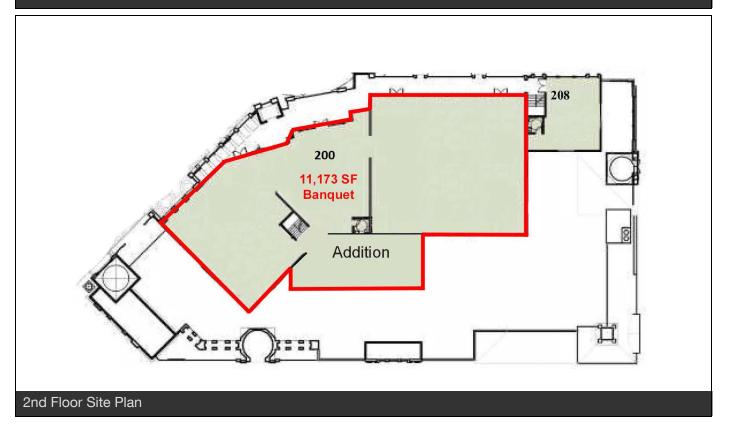

| SPACE | LEASE RATE:     | LEASE TYPE   | SIZE (SF) |
|-------|-----------------|--------------|-----------|
|       |                 |              |           |
| 127   | \$2.25 SF/MONTH | NNN (\$0.62) | 1,203 SF  |
| 158   | \$2.25 SF/MONTH | NNN (\$0.62) | 1,133 SF  |
| 187   | \$2.25 SF/MONTH | NNN (\$0.62) | 980 SF    |
| 200   | \$2.25 SF/MONTH | NNN (\$0.62) | 11,173 SF |
|       |                 |              |           |