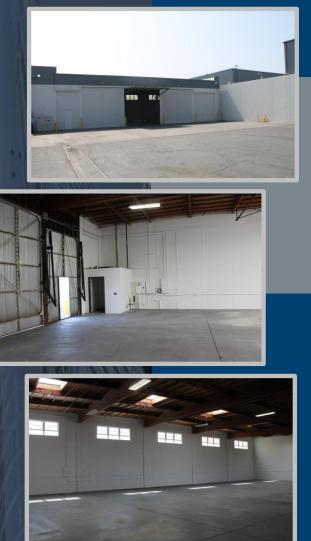

## 3120 W. Central Avenue, Santa Ana, CA 92704 Approx. 6,980 RSF Warehouse Space

- Warehouse Space w/Roll Up Door
- Warehouse Restroom (No Offices)
- 18' Clear Height
- Non-Retail Commercial Cannabis Zoning
- Remaining Term Thru January 31, 2029
- Immediate Occupancy Available