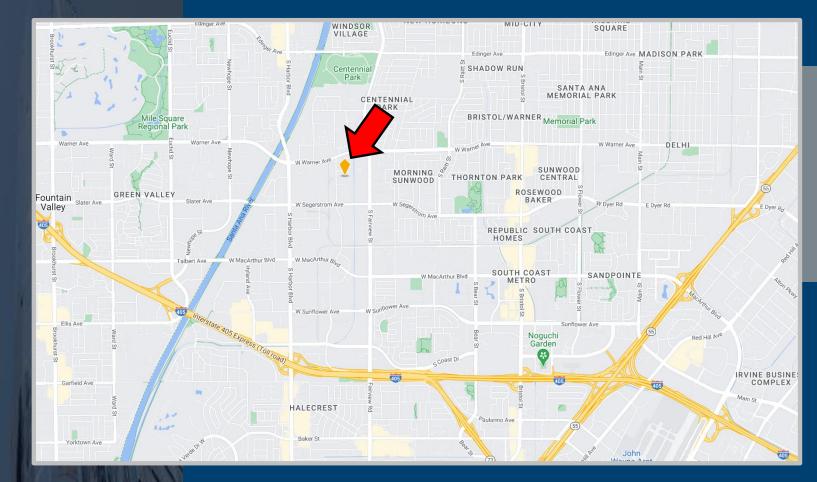

## 3120 W. Central Avenue, Santa Ana, CA 92704 Approx. 6,980 RSF Warehouse Space

- Warehouse Space w/Roll Up Door
- Warehouse Restroom (No Offices)
- 18' Clear Height
- Non-Retail Commercial Cannabis Zoning
- Remaining Term Thru January 31, 2029
- Immediate Occupancy Available