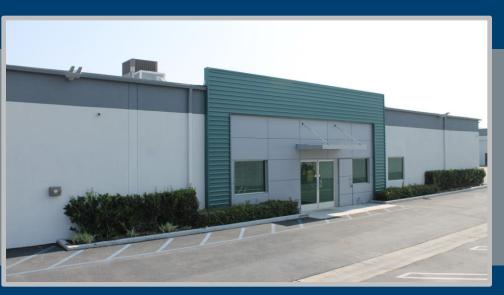

## 3120 W. Central Avenue, Santa Ana, CA 92704 Approx. 6,980 RSF Warehouse Space

- Warehouse Space w/Roll Up Door
- Warehouse Restroom (No Offices)
- 18' Clear Height
- Non-Retail Commercial Cannabis Zoning
- Remaining Term Thru January 31, 2029
- Immediate Occupancy Available