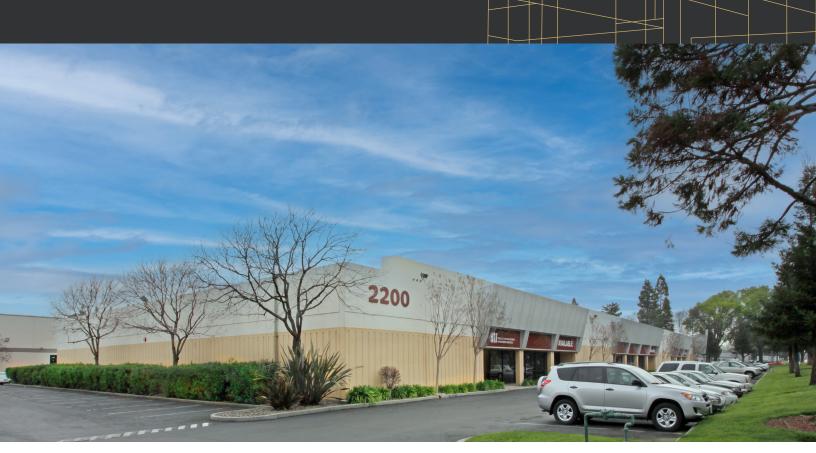

# MANUFACTURING SUBLEASE SPACE

#### 2200 ZANKER RD, UNIT D, SAN JOSE, CA

### $\pm$ 7,581 SF Manufacturing Space for Sublease

Available 30-60 days

Great machine shop space

Ample Power & sprinklered facility

Sublease through 11/30/2025, longer term possible