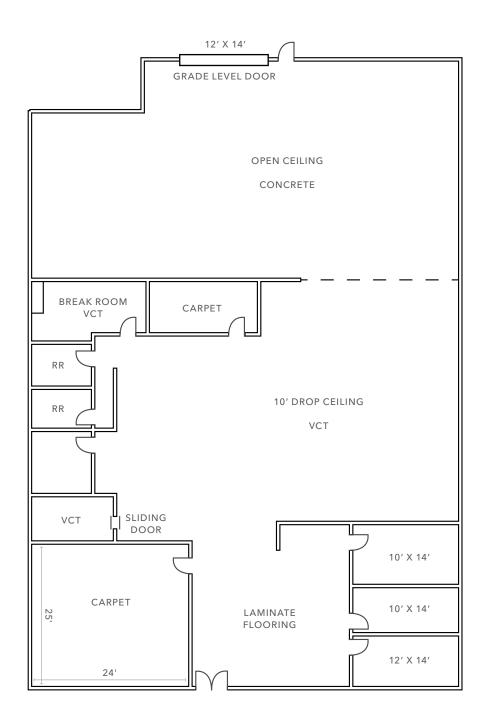

## FLOOR PLAN | UNIT D

\$0.62

<u>+16'</u>

DERIK BENSON 408.588.2332 derik.benson@kidder.com LICN° 01182654

#### 12'W x 14'H Grade Door

±16' clear height

100% HVAC

400 Amps at 120/208 Volt, 3 phase power