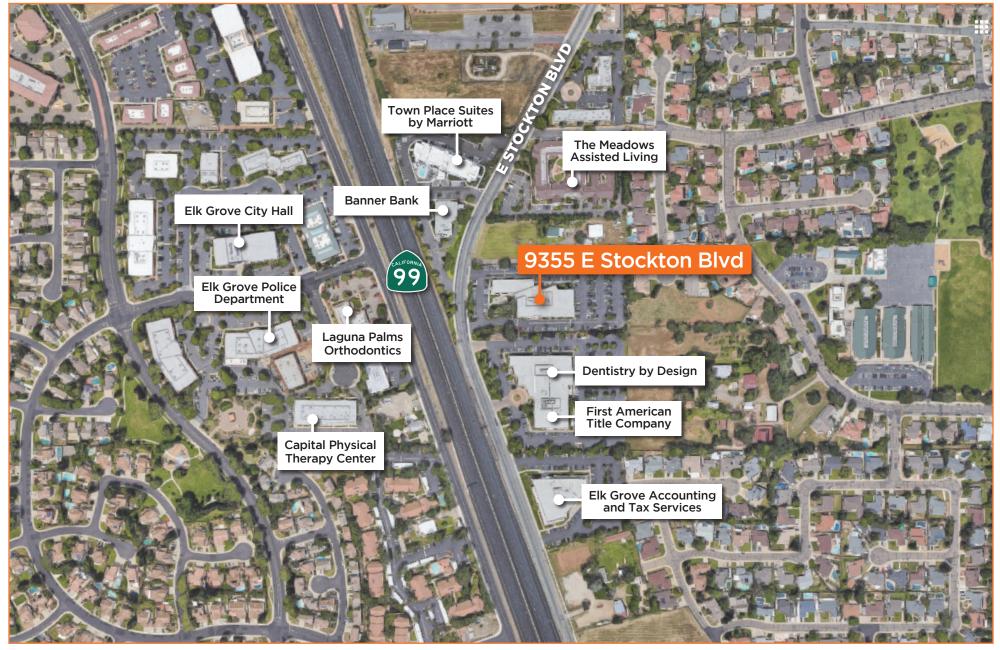

ff Highway 99, this prime location offers unparalleled accessibility. Surrounded by a wealth of amenities and thriving businesses, the available space presents a great opportunity for occupancy. Monument and Building Signage Available.





## SUITE HIGHLIGHTS

#### Floor Plan - Suite 165

- First Floor +/- 2,017 RSF Office Space
- Can be combined with Suite 160
- Three (3) Private Offices
- One (1) Conference Room
- Large Open Work Area
- Break Area with Sink
- Reception/Waiting Area
- Available Now





# SUITE HIGHLIGHTS

#### Floor Plan - Suite 160

- First Floor +/- 2,620 RSF Office Space
- Can be combined with Suite 165
- Five (5) Private Offices
- Large Conference Room
- Open Work Area
- Break Room with Kitchenette
- Storage Room
- Available May 1, 2025





# SURROUNDING AREA MAP







#### FOR MORE INFORMATION

Jon Bias 916-508-9556 mobile Jon@pdf-usa.com DRE #01998325

#### **CONFIDENTIALITY & DISCLAIMER NOTICE**

The information contained in the following Marketing Brochure is confidential. The information is intended to be reviewed only by the party receiving it from eXp Commercial (PDF). The information shall not be made available to any other party without the written consent of PDF. This Marketing Brochure has been prepared to provide a summary to prospective purchasers, and to initiate only a preliminary level of interest in the subject property. The information contained shall not substitute a thorough due diligence investigation. PDF makes no warranty or representation, with respect to the income or expenses for the subject property, the future projected