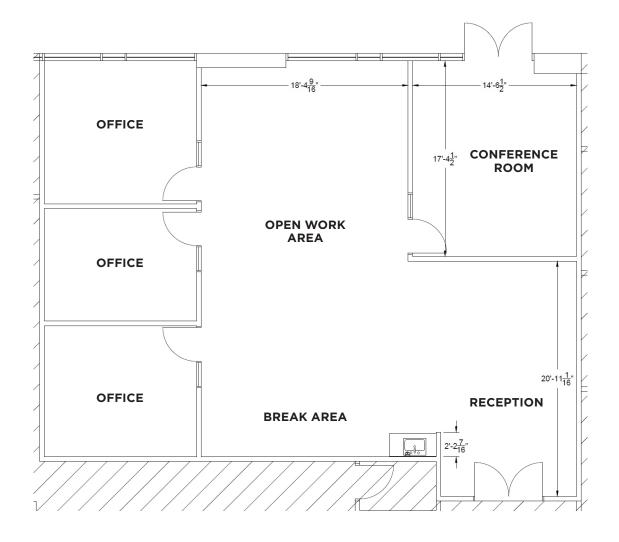

## SUITE HIGHLIGHTS

#### Floor Plan - Suite 165

- First Floor +/- 2,017 RSF Office Space
- Can be combined with Suite 160
- Three (3) Private Offices
- One (1) Conference Room
- Large Open Work Area
- Break Area with Sink
- Reception/Waiting Area
- Available Now