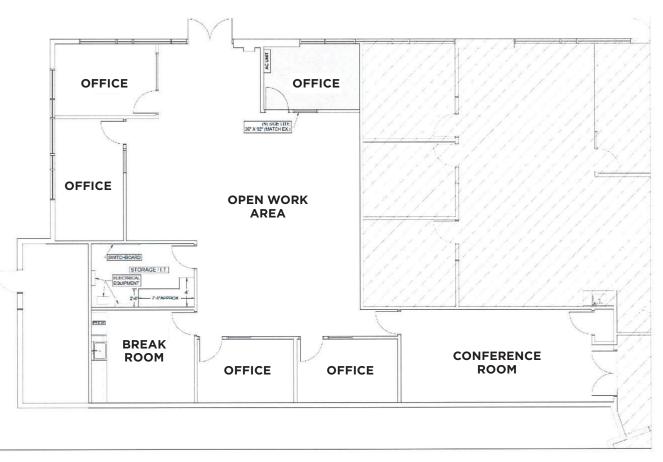

# SUITE HIGHLIGHTS

#### Floor Plan - Suite 160

- First Floor +/- 2,620 RSF Office Space
- Can be combined with Suite 165
- Five (5) Private Offices
- Large Conference Room
- Open Work Area
- Break Room with Kitchenette
- Storage Room
- Available May 1, 2025