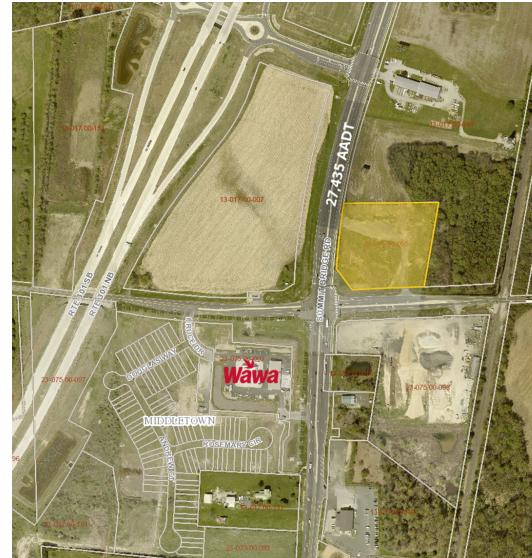

#### **PROPERTY DESCRIPTION**

Great opportunity for ground lease/build to suit retail available at the intersection of Summit Bridge Road and Marl Pit Road in the booming Middletown, DE area! The property is in close proximity to the new 301 Interchange making this a very desirable location. Middletown is experiencing tremendous commercial and residential growth offering ample opportunity and promise.

#### **PROPERTY DETAILS**

- Lot Size: 4.03 acres
- Zoning: C-3 (Employment/Regional Retail)
- Lease Rate: Negotiable
- Lease Term: 5 year minimum
- Traffic Counts: 27,435 AADT
- Tax ID#: 23-075.00-095
- In close proximity to the 301 Interchange
- Adjacent to Wawa