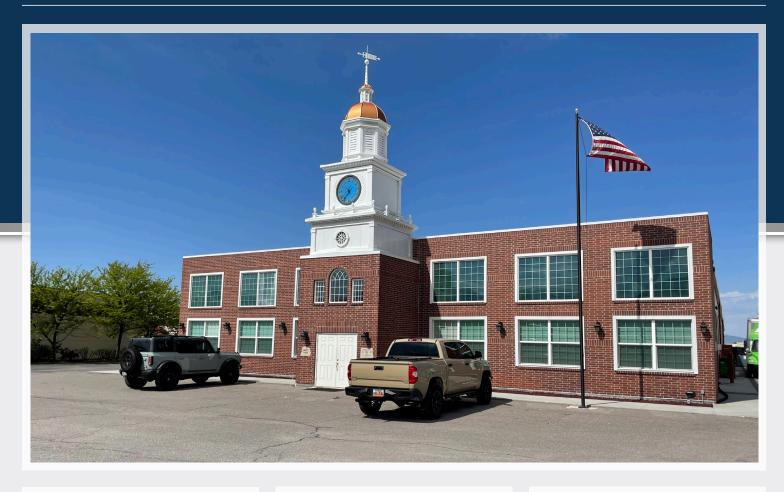

### LIBERTY WAREHOUSE

3677 NORTH 2000 WEST, FARR WEST, UT 84404

# PROPERTY FEATURES

- 5,948 SF Available
- \$1.20 PSF
- · 747 SF of Second Floor Office
- 12' x 12' Bay Door
- 18' Ceiling Height
- · Freeway Visibility
- · Highly Prominent End Cap
- Ample Parking
- 7,300 AADT 2000 West
- Close Proximity to I-15 Access
- 40 Minutes from SLC