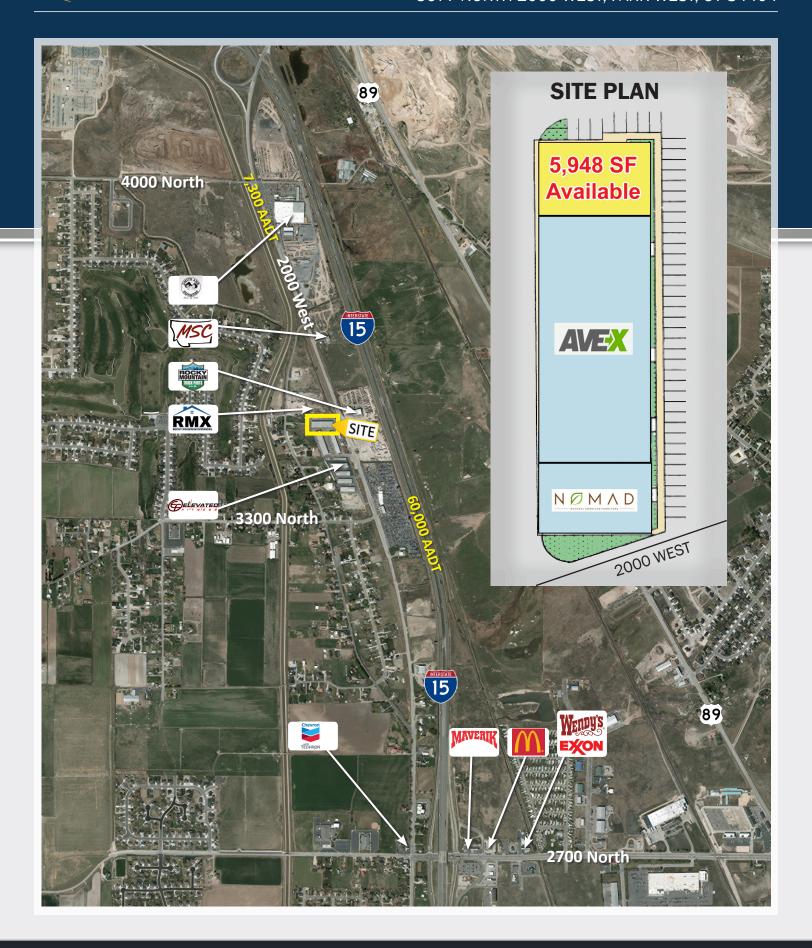

# PROPERTY FEATURES

- 5,948 SF Available
- \$1.20 PSF
- · 747 SF of Second Floor Office
- 12' x 12' Bay Door
- 18' Ceiling Height
- · Freeway Visibility
- · Highly Prominent End Cap
- Ample Parking
- 7,300 AADT 2000 West
- Close Proximity to I-15 Access
- 40 Minutes from SLC

## DEMOGRAPHICS

| :          | 1 MILE  | 3 MILE    | 5 MILE    |
|------------|---------|-----------|-----------|
| Population | 4,217   | 35,183    | 86,737    |
| Households | 1,246   | 10,930    | 27,411    |
| Income \$2 | L24,216 | \$112,199 | \$102,234 |