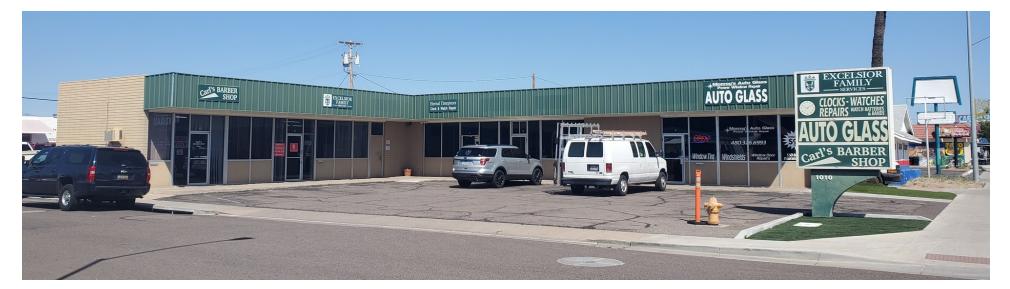

#### **PROPERTY OVERVIEW**

For Sale - Owner User Freestanding Retail building on Hard corner in Mesa. Located on Main St near Light rail stop. Explore the potential of this prime commercial investment opportunity. This 2,760 SF building, comprised of 5 units, presents a compelling opportunity for an Office/Retail Building investor. Constructed in 1962 and zoned C-G, the property is ideally situated in the bustling Mesa area.

#### **PROPERTY HIGHLIGHTS**

- Built in 1962, exuding timeless appeal
  - - Zoned C-G for versatile commercial use
  - - Prime location in Mesa area
  - - Strong investment potential
  - - Near Light Rail Station
  - - Minutes From Downtown Mesa