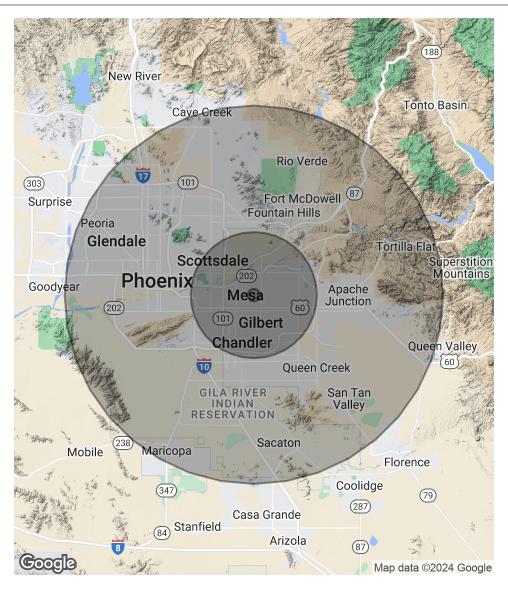

# 1010 E Main St

1010 E Main St | Mesa, AZ 85203

| POPULATION                              | 1 MILE                 | 10 MILES                   | <b>30 MILES</b>              |
|-----------------------------------------|------------------------|----------------------------|------------------------------|
| Total Population                        | 24,392                 | 1,089,187                  | 3,950,986                    |
| Average Age                             | 28.4                   | 36.7                       | 37.3                         |
| Average Age (Male)                      | 28.8                   | 35.8                       | 36.5                         |
| Average Age (Female)                    | 29.0                   | 38.0                       | 38.2                         |
|                                         |                        |                            |                              |
|                                         |                        |                            |                              |
| HOUSEHOLDS & INCOME                     | 1 MILE                 | 10 MILES                   | <b>30 MILES</b>              |
| HOUSEHOLDS & INCOME<br>Total Households | <b>1 MILE</b><br>7,859 | <b>10 MILES</b><br>462,181 | <b>30 MILES</b><br>1,585,666 |
|                                         |                        |                            |                              |
| Total Households                        | 7,859                  | 462,181                    | 1,585,666                    |

\* Demographic data derived from 2020 ACS - US Census