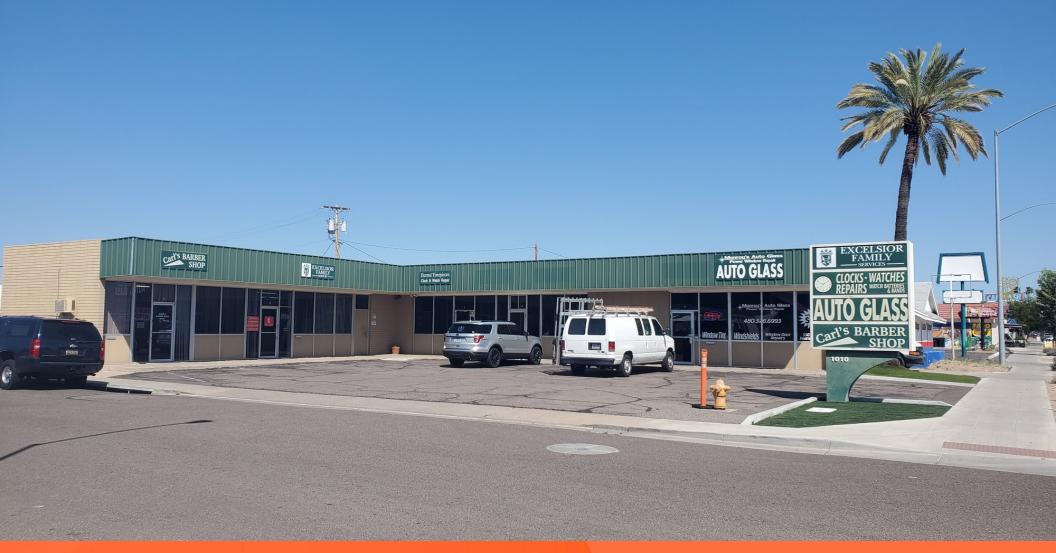

#### **PROPERTY OVERVIEW**

For Sale - Owner User Freestanding Retail building on Hard corner in Mesa. Located on Main St near Light rail stop. Explore the potential of this prime commercial investment opportunity. This 2,760 SF building, comprised of 5 units, presents a compelling opportunity for an Office/Retail Building investor. Constructed in 1962 and zoned C-G, the property is ideally situated in the bustling Mesa area.

#### **PROPERTY HIGHLIGHTS**

- Built in 1962, exuding timeless appeal
  - - Zoned C-G for versatile commercial use
  - - Prime location in Mesa area
  - - Strong investment potential
  - - Near Light Rail Station
  - - Minutes From Downtown Mesa