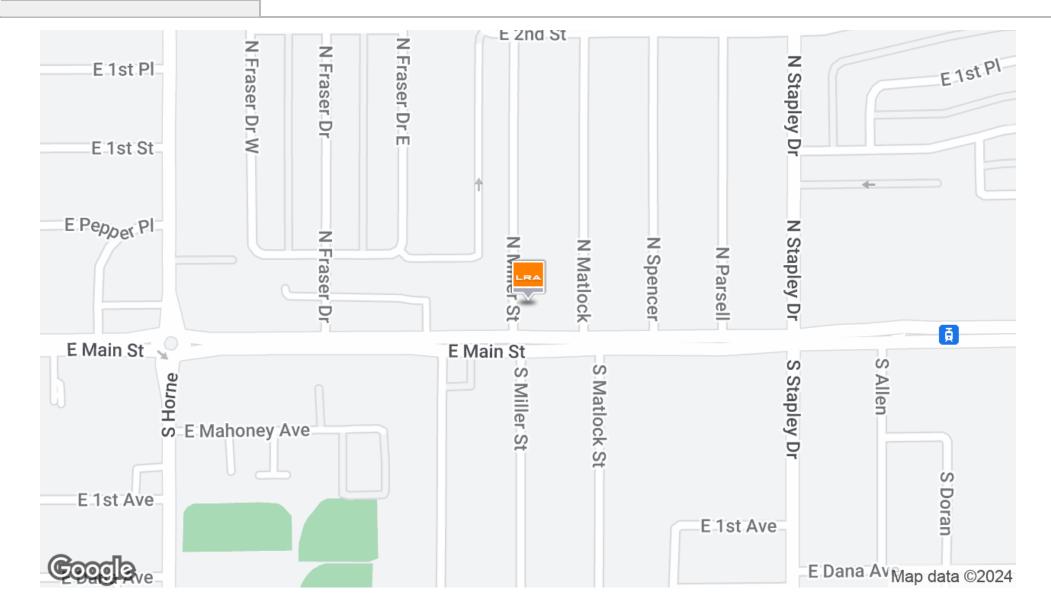

## 1010 E Main St

1010 E Main St | Mesa, AZ 85203

PRESENTED BY:

Sakeri Barba Sales & Leasing Agent | 480.694.2283 | Sakeri@Iraphx.com

## 1010 E Main St

1010 E Main St | Mesa, AZ 85203

\$725,000

2.760 SF

7,533 SF 1962

C-G

#### **PROPERTY OVERVIEW**

For Sale - Owner User Freestanding Retail building on Hard corner in Mesa. Located on Main St near Light rail stop. Explore the potential of this prime commercial investment opportunity. This 2,760 SF building, comprised of 5 units, presents a compelling opportunity for an Office/Retail Building investor. Constructed in 1962 and zoned C-G, the property is ideally situated in the bustling Mesa area.