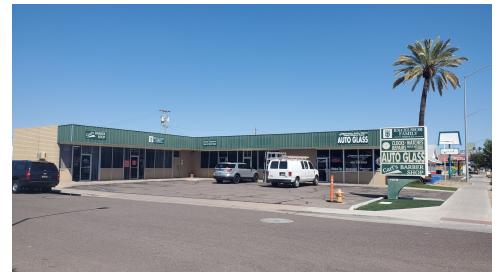

#### **PROPERTY OVERVIEW**

For Sale - Owner User Freestanding Retail building on Hard corner in Mesa. Located on Main St near Light rail stop. Explore the potential of this prime commercial investment opportunity. This 2,760 SF building, comprised of 5 units, presents a compelling opportunity for an Office/Retail Building investor. Constructed in 1962 and zoned C-G, the property is ideally situated in the bustling Mesa area.

#### **PROPERTY HIGHLIGHTS**

- Built in 1962, exuding timeless appeal
  - - Zoned C-G for versatile commercial use
  - - Prime location in Mesa area
  - - Strong investment potential
  - - Near Light Rail Station
  - - Minutes From Downtown Mesa