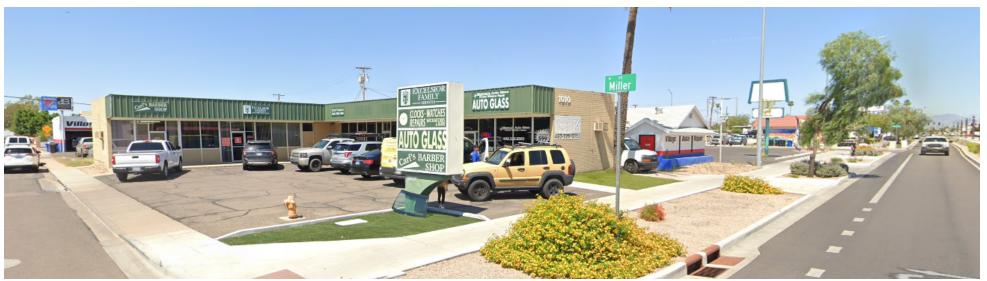

#### **PROPERTY OVERVIEW**

For Sale - Owner User Freestanding Retail building on Hard corner in Mesa. Located on Main St near Light rail stop. Explore the potential of this prime commercial investment opportunity. This 2,760 SF building, comprised of 5 units, presents a compelling opportunity for an Office/Retail Building investor. Constructed in 1962 and zoned C-G, the property is ideally situated in the bustling Mesa area.

#### **PROPERTY HIGHLIGHTS**

- Built in 1962, exuding timeless appeal
  - - Zoned C-G for versatile commercial use
  - - Prime location in Mesa area
  - - Strong investment potential
  - - Near Light Rail Station
  - - Minutes From Downtown Mesa