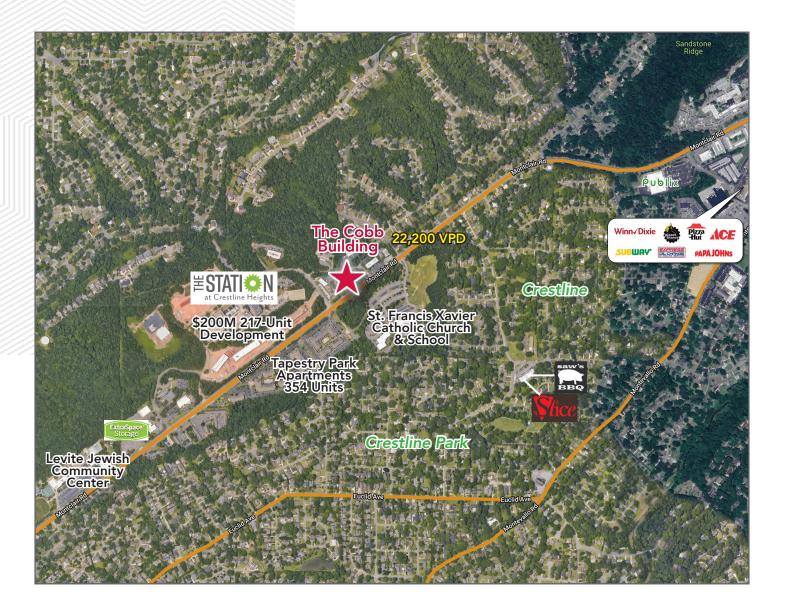

## The Cobb Building

#### 924 Montclair Road Birmingham, AL 35222

## **Market Aerial**