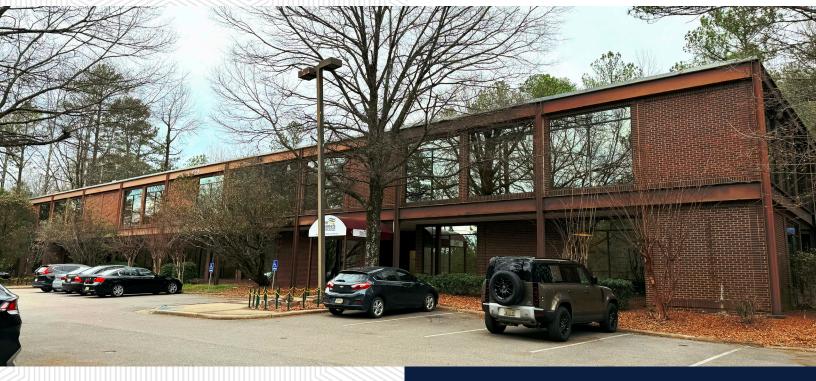

# The Cobb Building

## 924 Montclair Road Birmingham, AL 35222

### **Property Highlights**

- 24,328 SF office building on Montclair Road available for sale
- The building sits on +/- 1.93 AC right outside of Mountain Brook city limits
- Two-level office building with grade level entrances and parking on both levels
- Multi-tenant building with brick exterior and exposed steel beams
- Property neighbors the new \$200M mixeduse development, The Station at Crestline Heights