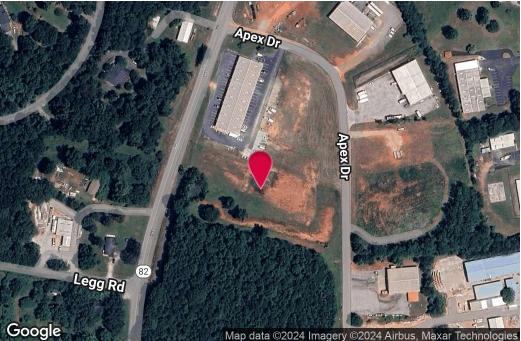

### DEMOGRAPHICS MAP & REPORT

85

Google

129

**Apple Valley** 

Map data ©2024

| POPULATION           | 0.3 MILES | 0.5 MILES | 1 MILE    |
|----------------------|-----------|-----------|-----------|
| Total Population     | 74        | 210       | 614       |
| Average Age          | 39        | 39        | 39        |
| Average Age (Male)   | 38        | 38        | 38        |
| Average Age (Female) | 40        | 40        | 40        |
| HOUSEHOLDS & INCOME  | 0.3 MILES | 0.5 MILES | 1 MILE    |
| Total Households     | 24        | 67        | 194       |
| # of Persons per HH  | 3.1       | 3.1       | 3.2       |
| Average HH Income    | \$123,812 | \$121,926 | \$116,364 |
| Average House Value  | \$436,786 | \$438,991 | \$445,887 |