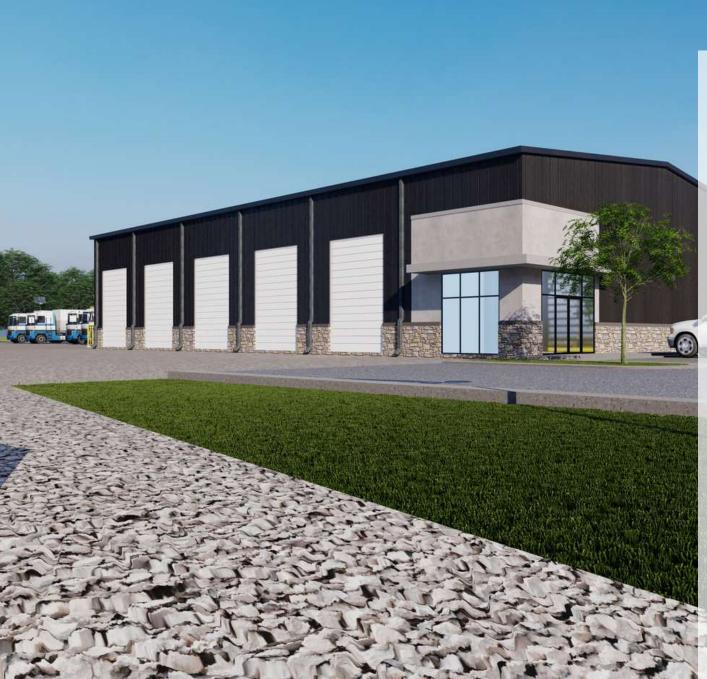

# **158 APEX DR** JEFFERSON, GA 30549

### For Lease 8,000+/- SF Truck Service Facility on 2.9+/- Acres

#### **PROPERTY HIGHLIGHTS**

- 5-16' High Roll-Up Doors
- Loading Dock
- 1,300+/-SF Fully Air Conditioned Office
- 3 Miles from Exit 140, I-85
- Detention Pond
- Estimated Delivery October, 2024