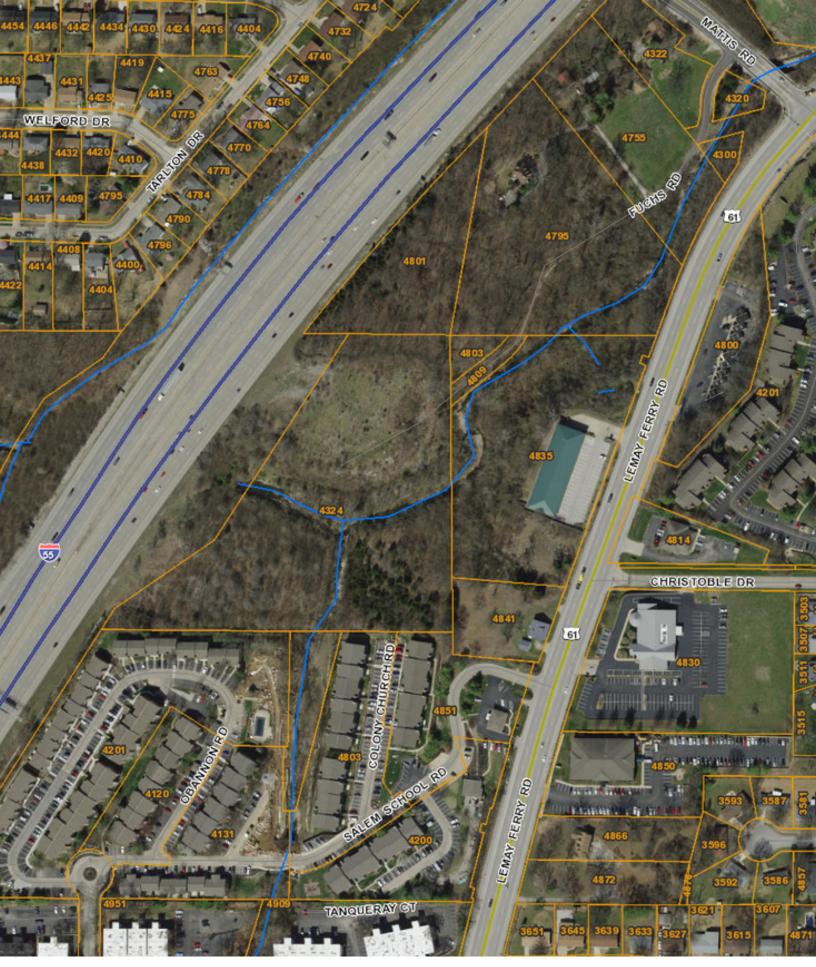

## FOR SALE

4324 Fuchs Road & 4803 Lemay Ferry Road | St. Louis, MO 63129

## 4324 Fuchs Rd & 4803 Lemay Ferry Rd

## **Property Highlights**

- Two parcels totaling approximately 7.5 acres
- Potential Development
- Utilities available
- Excellent highway visibility from I-55
- May be combined with adjacent oneacre parcel located at 4841 Lemay Ferry Road