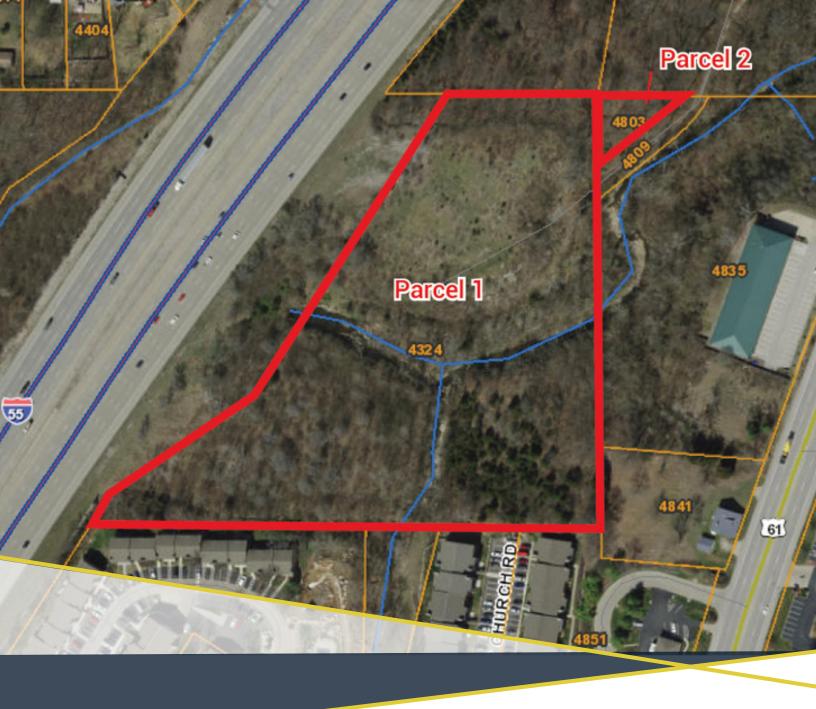

## FOR SALE

4324 Fuchs Road & 4803 Lemay Ferry Road | St. Louis, MO 63129

## 4324 Fuchs Rd & 4803 Lemay Ferry Rd

## **Property Highlights**

- Two parcels totaling approximately 7.5 acres
- Potential Development
- Utilities available
- Excellent highway visibility from I-55
- May be combined with adjacent oneacre parcel located at 4841 Lemay Ferry Road