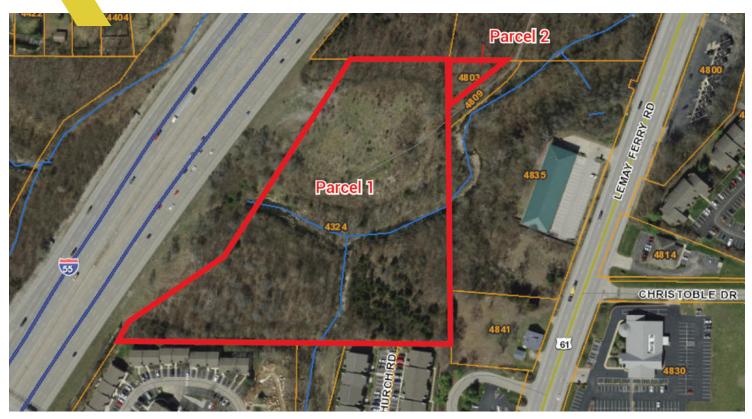

## FOR SALE

4324 Fuchs Road & 4803 Lemay Ferry Road | St. Louis, MO 63129

## 4324 Fuchs Rd & 4803 Lemay Ferry Rd

## **Property Highlights**

- Two parcels totaling approximately 7.5 acres
- Potential Development
- Utilities available
- Excellent highway visibility from I-55
- May be combined with adjacent oneacre parcel located at 4841 Lemay Ferry Road