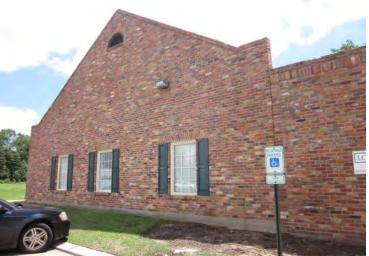

# **1761 PHYSICIANS PARK DRIVE BATON ROUGE, LA 70816**

**\$1,350 MONTHLY** 

1,500 SQ.FT.

#### HIGHLIGHTS

- Office Space Available for Lease Suite B-2
- \$1,350 per month, Utilities \$262 per month
- Located off O'Neal Lane
- Serene Setting Near Ochsner Hospital
- **Multiple Private Offices**
- Reception/Waiting Area & Conference Room
- Kitchen / Break Area
- **Tenant Pays Janitorial**
- Ideal for Medical Use
- \*\*Available 11/1/23\*\*