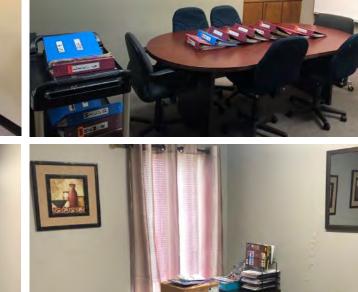

#### HIGHLIGHTS

- Office Space Available for Lease Suite B-2
- \$1,350 per month, Utilities \$262 per month
- Located off O'Neal Lane
- Serene Setting Near Ochsner Hospital
- **Multiple Private Offices**
- Reception/Waiting Area & Conference Room
- Kitchen / Break Area
- **Tenant Pays Janitorial**
- Ideal for Medical Use
- \*\*Available 11/1/23\*\*