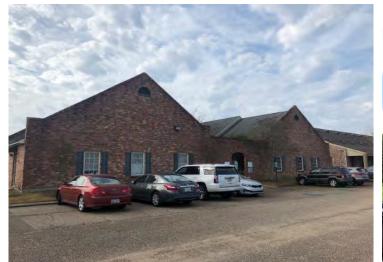

# **1761 PHYSICIANS PARK DRIVE BATON ROUGE, LA 70816**

**\$1,350 MONTHLY** 

1,500 SQ.FT.

#### HIGHLIGHTS

- Office Space Available for Lease Suite B-2
- \$1,350 per month, Utilities \$262 per month
- Located off O'Neal Lane
- Serene Setting Near Ochsner Hospital
- **Multiple Private Offices**
- Reception/Waiting Area & Conference Room
- Kitchen / Break Area
- **Tenant Pays Janitorial**
- Ideal for Medical Use
- \*\*Available 11/1/23\*\*