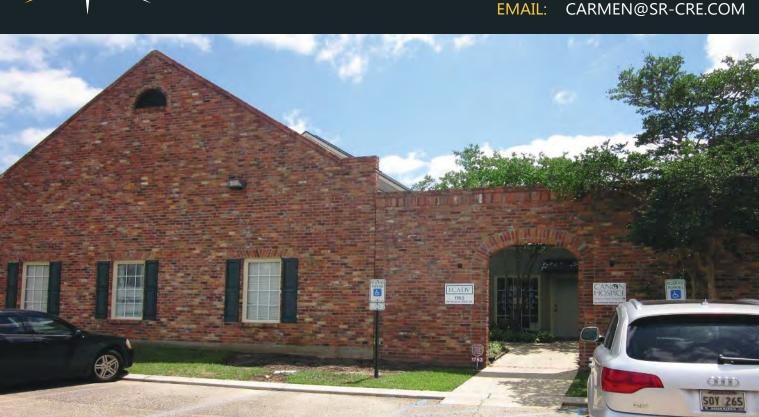

# **1761 PHYSICIANS PARK DRIVE BATON ROUGE, LA 70816**

**\$1,350 MONTHLY** 

1,500 SQ.FT.

#### HIGHLIGHTS

- Office Space Available for Lease Suite B-2
- \$1,350 per month, Utilities \$262 per month
- Located off O'Neal Lane
- Serene Setting Near Ochsner Hospital
- **Multiple Private Offices**
- Reception/Waiting Area & Conference Room
- Kitchen / Break Area
- **Tenant Pays Janitorial**
- Ideal for Medical Use
- \*\*Available 11/1/23\*\*