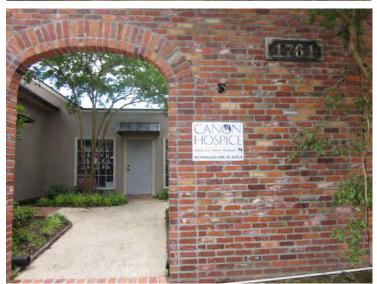

# **1761 PHYSICIANS PARK DRIVE BATON ROUGE, LA 70816**

**\$1,350 MONTHLY** 

1,500 SQ.FT.

#### HIGHLIGHTS

- Office Space Available for Lease Suite B-2
- \$1,350 per month, Utilities \$262 per month
- Located off O'Neal Lane
- Serene Setting Near Ochsner Hospital
- **Multiple Private Offices**
- Reception/Waiting Area & Conference Room
- Kitchen / Break Area
- **Tenant Pays Janitorial**
- Ideal for Medical Use
- \*\*Available 11/1/23\*\*