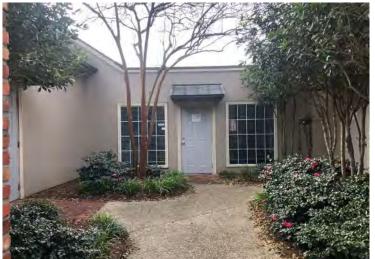

# **1761 PHYSICIANS PARK DRIVE BATON ROUGE, LA 70816**

**\$1,350 MONTHLY** 

1,500 SQ.FT.

#### HIGHLIGHTS

- Office Space Available for Lease Suite B-2
- \$1,350 per month, Utilities \$262 per month
- Located off O'Neal Lane
- Serene Setting Near Ochsner Hospital
- **Multiple Private Offices**
- Reception/Waiting Area & Conference Room
- Kitchen / Break Area
- **Tenant Pays Janitorial**
- Ideal for Medical Use
- \*\*Available 11/1/23\*\*