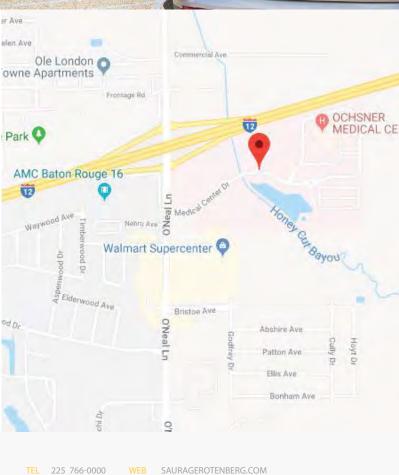

# **1761 PHYSICIANS PARK DRIVE BATON ROUGE, LA 70816**

**\$1,350 MONTHLY** 

1,500 SQ.FT.

#### HIGHLIGHTS

- Office Space Available for Lease Suite B-2
- \$1,350 per month, Utilities \$262 per month
- Located off O'Neal Lane
- Serene Setting Near Ochsner Hospital
- **Multiple Private Offices**
- Reception/Waiting Area & Conference Room
- Kitchen / Break Area
- **Tenant Pays Janitorial**
- Ideal for Medical Use
- \*\*Available 11/1/23\*\*